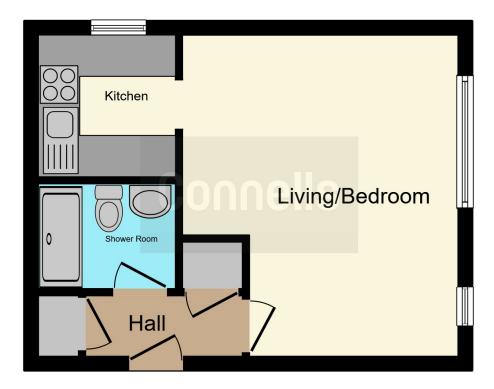

### **Entrance Hall**

Storage cupboard, airing cupboard

## Lounge / Bedroom

15' 3" x 12' 11" ( 4.65m x 3.94m )

Two double glazed windows, electric radiator

### Kitchen

6' 9" x 6' (2.06m x 1.83m)

Double glazed window to side, sink with drainer, eye level and base units, work surfaces, oven, fridge, washing machine included

### Bathroom

Shower cubicle, wash hand basin, W.C, extractor fan

This floor plan is for illustrative purposes only. It is not drawn to scale. Any measurements, floor areas (including any total floor area), openings and orientation are approximate. No details are guaranteed, they cannot be relied upon for any purpose and they do not form part of any agreement. No liability is taken for any error, omission or misstatement. A party must rely upon its own inspection(s). Powered by www.focalagent.com