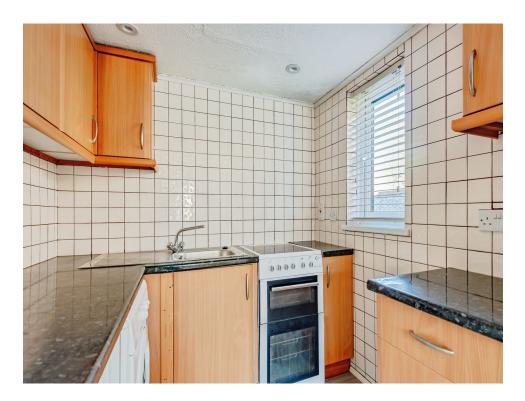

### Kitchen

6' 9" x 6' (2.06m x 1.83m)

Double glazed window to side, sink with drainer, eye level and base units, work surfaces, oven, fridge, washing machine included