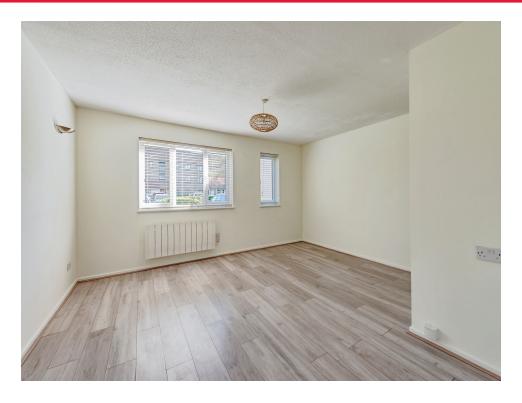

## Lounge / Bedroom

15' 3" x 12' 11" ( 4.65m x 3.94m )

Two double glazed windows, electric radiator