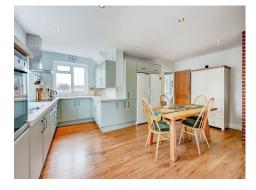

#### Kitchen

Irregular Shaped Room 23' 5" max x 18' 10" max ( 7.14m max x 5.74m)

T shaped room, two double glazed windows to side, double glazed window to front, eye level and base units, space for fridge/freezer, integrated microwave, NEFF 6 ring induction hob, electric oven, warming drawer, stainless steel sink with drainer, French doors leading to rear garden