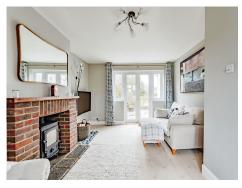

## Lounge

17' 9" x 12' 5" ( 5.41m x 3.78m )

Double glazed window and doors to rear, wood burning stove, carpets, radiator