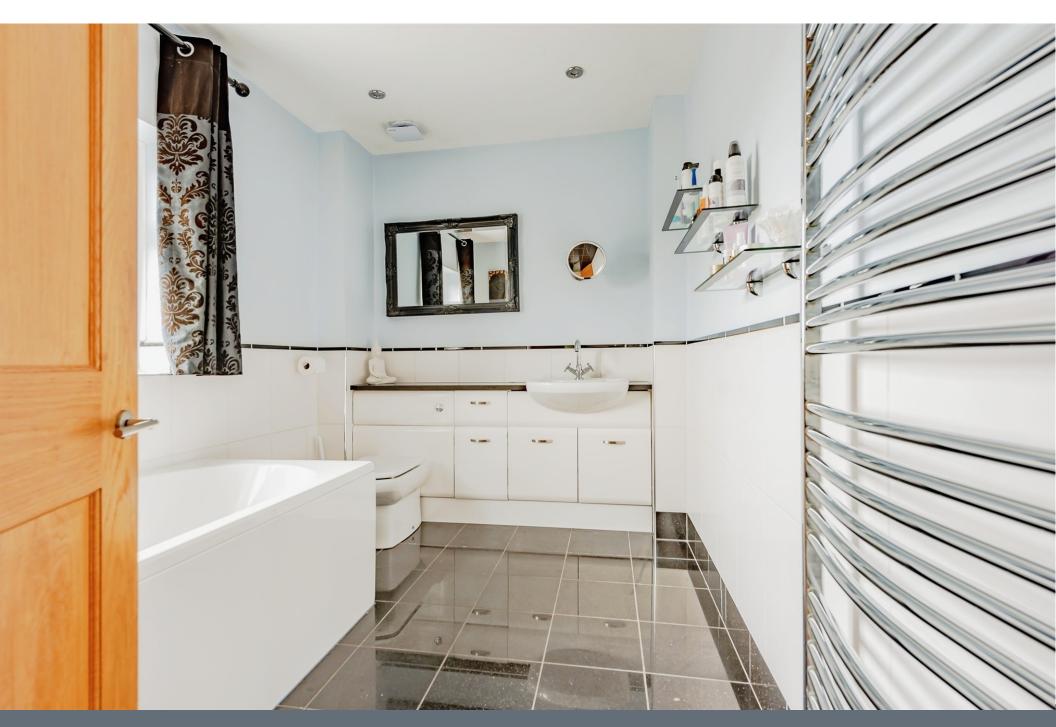

Upstairs, you'll find three generously sized bedrooms, each offering ample space for furniture and storage. The modern family bathroom is finished to a high standard, featuring a sleek white suite.

Outside, the property continues to impress with a generously sized rear garden, complete with a well-maintained patio area for al fresco dining, a lush lawn, and beautifully planted flowerbeds. A high-quality shed sits on a hard-standing area, perfect for extra storage or as a workshop.

# Bathroom

Double glazed window to front, bath with mixer tap, wash hand basin, W.C, heated towel rail, extractor fan