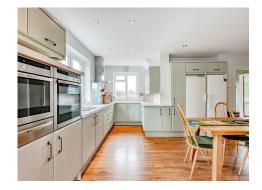

#### Kitchen

Irregular Shaped Room 23' 5" max x 18' 10" max ( 7.14m max x 5.74m)

T shaped room, two double glazed windows to side, double glazed window to front, eye level and base units, space for fridge/freezer, integrated microwave, NEFF 6 ring induction hob, electric oven, warming drawer, stainless steel sink with drainer, French doors leading to rear garden