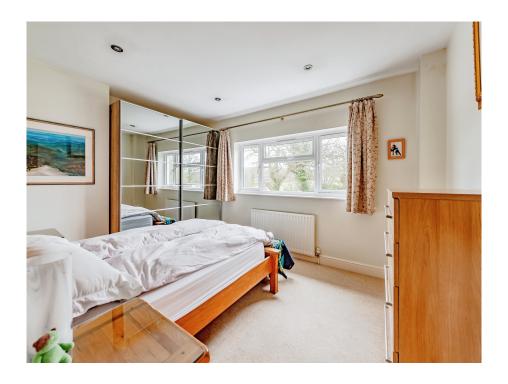

Upstairs, you'll find three generously sized bedrooms, each offering ample space for furniture and storage. The modern family bathroom is finished to a high standard, featuring a sleek white suite.

Outside, the property continues to impress with a generously sized rear garden, complete with a well-maintained patio area for al fresco dining, a lush lawn, and beautifully planted flowerbeds. A high-quality shed sits on a hard-standing area, perfect for extra storage or as a workshop.

#### **Bedroom One**

14' 2" x 10' 5" ( 4.32m x 3.17m )

Double glazed window to rear, carpets, wardrobes included, radiator

## **Bedroom Two**

15' x 7' 6" ( 4.57m x 2.29m )

Double glazed window to rear and front, radiator, carpets

## **Bedroom Three**

11' 3" x 8' 9" ( 3.43m x 2.67m )

Double glazed window to rear, radiator, carpets