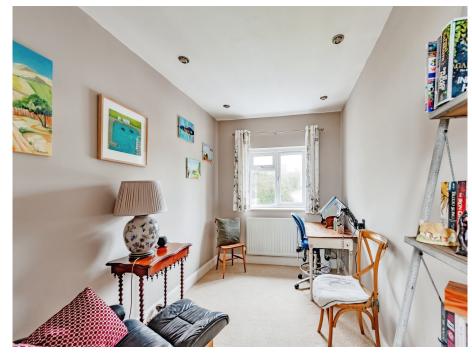

Upstairs, you'll find three generously sized bedrooms, each offering ample space for furniture and storage. The modern family bathroom is finished to a high standard, featuring a sleek white suite.

Outside, the property continues to impress with a generously sized rear garden, complete with a well-maintained patio area for al fresco dining, a lush lawn, and beautifully planted flowerbeds. A high-quality shed sits on a hard-standing area, perfect for extra storage or as a workshop.

#### **Bedroom One**

14' 2" x 10' 5" ( 4.32m x 3.17m )

Double glazed window to rear, carpets, wardrobes included, radiator

## **Bedroom Two**

15' x 7' 6" ( 4.57m x 2.29m )

Double glazed window to rear and front, radiator, carpets

## **Bedroom Three**

11' 3" x 8' 9" ( 3.43m x 2.67m )

Double glazed window to rear, radiator, carpets