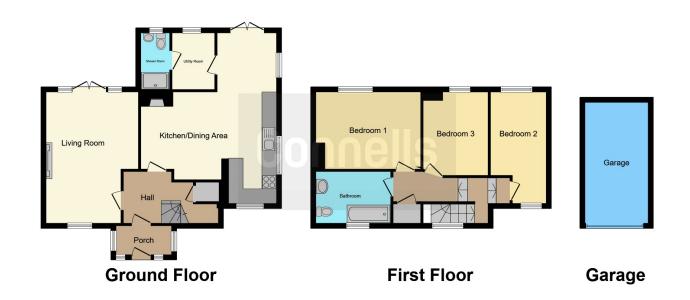

#### **Entrance Hall**

Understairs cupboard, radiator

## Lounge

17' 9" x 12' 5" ( 5.41m x 3.78m )

Double glazed window and doors to rear, wood burning stove, carpets, radiator

#### Kitchen

Irregular Shaped Room 23' 5" max x 18' 10" max ( 7.14m max x 5.74m)

T shaped room, two double glazed windows to side, double glazed window to front, eye level and base units, space for fridge/freezer, integrated microwave, NEFF 6 ring induction hob, electric oven, warming drawer, stainless steel sink with drainer, French doors leading to rear garden

#### **Utility Room**

8' 5" x 5' 5" ( 2.57m x 1.65m )

Double glazed window to rear, space and plumbing for washing machine and space for tumble dryer, work surfaces

#### Shower Room

Double glazed window to rear, shower cubicle, wash hand basin, W.C, heated towel rail. extractor fan

#### Landing

Double glazed window to front, loft access, airing cupboard

#### **Bedroom One**

14' 2" x 10' 5" ( 4.32m x 3.17m )

Double glazed window to rear, carpets, wardrobes included, radiator

## **Bedroom Two**

15' x 7' 6" ( 4.57m x 2.29m )

Double glazed window to rear and front, radiator, carpets

## **Bedroom Three**

11' 3" x 8' 9" ( 3.43m x 2.67m )

Double glazed window to rear, radiator, carpets

# Bathroom

Double glazed window to front, bath with mixer tap, wash hand basin, W.C, heated towel rail, extractor fan