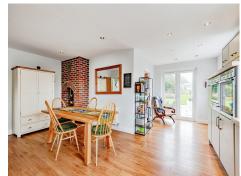

#### Kitchen

Irregular Shaped Room 23' 5" max x 18' 10" max ( 7.14m max x 5.74m)

T shaped room, two double glazed windows to side, double glazed window to front, eye level and base units, space for fridge/freezer, integrated microwave, NEFF 6 ring induction hob, electric oven, warming drawer, stainless steel sink with drainer, French doors leading to rear garden