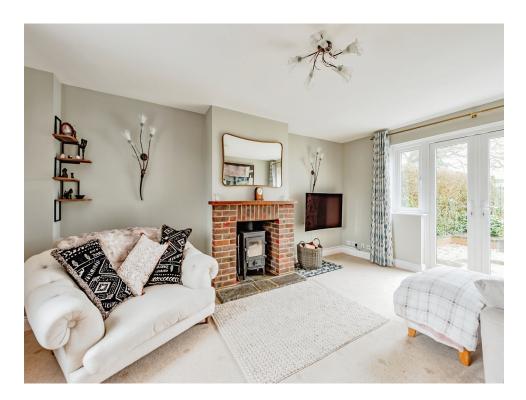

## Lounge

17' 9" x 12' 5" ( 5.41m x 3.78m )

Double glazed window and doors to rear, wood burning stove, carpets, radiator