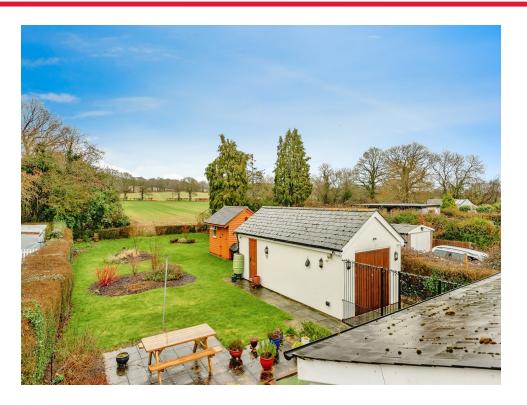

Upstairs, you'll find three generously sized bedrooms, each offering ample space for furniture and storage. The modern family bathroom is finished to a high standard, featuring a sleek white suite.

Outside, the property continues to impress with a generously sized rear garden, complete with a well-maintained patio area for al fresco dining, a lush lawn, and beautifully planted flowerbeds. A high-quality shed sits on a hard-standing area, perfect for extra storage or as a workshop.

## Rear Garden

National trust land to the rear of the garden, bunded 1200l oil tank

Residential Sales & Lettings | Mortgage Services | Conveyancing | Surveyors | Land & New Homes

This floor plan is for illustrative purposes only. It is not drawn to scale. Any measurements, floor areas (including any total floor area), openings and orientation are approximate. No details are guaranteed, they cannot be relied upon for any purpose and they do not form part of any agreement. No liability is taken for any error, omission or misstatement. A party must rely upon its own inspection(s). Powered by www.focalagent.com