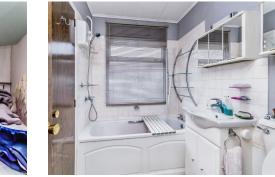

#### Bathroom

Double glazed window to side, bath with shower over, airing cupboard, wash hand basin, W.C, radiator

Residential Sales & Lettings | Mortgage Services | Conveyancing | Surveyors | Land & New Homes