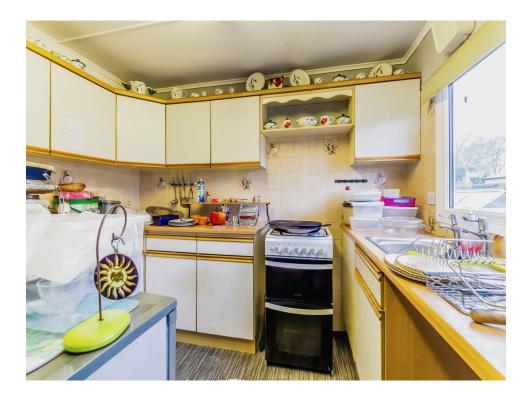

#### **Kitchen**

#### 11' 2" x 9' 7" ( 3.40m x 2.92m )

Double glazed window to side, eye level and base units, work surfaces, space for electric oven, extractor fan, sink with drainer, space and plumbing for washing machine, radiator, door to rear garden