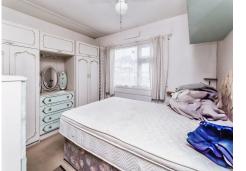

#### Bedroom One

9' 7" x 7' 11" ( 2.92m x 2.41m ) Double glazed window to side, radiator

#### Bedroom Two

 $10^{\circ}\,6^{\circ}\,x\,9^{\circ}\,8^{\circ}$  (  $3.20m\,x\,2.95m$  ) Double glazed window to side, radiator, built in wardrobes