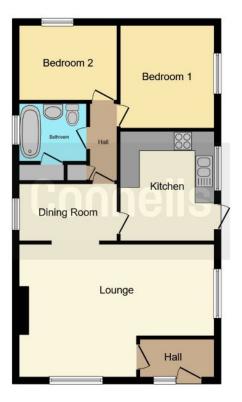

#### **Property Description**

Situated in the sought-after Laburnum Court in Smallfield, this spacious 2-bedroom park home offers a comfortable and practical layout. Upon entering, you are welcomed by a large double-aspect lounge, allowing natural light to flood the space, creating a bright and airy atmosphere. The adjoining dining area provides an ideal space for entertaining or enjoying family meals.

The separate kitchen is functional and wellequipped, though it offers potential for modernisation to suit your tastes. A hallway leads to both generously sized bedrooms, each offering ample space for storage and relaxation. The property also includes a bathroom, providing all the essentials.

#### Lounge

19' 8" x 13' 6" ( 5.99m x 4.11m ) Double glazed window to front and side, electric heater, electric radiator

#### **Dining Area**

6' x 9' 11" ( 1.83m x 3.02m ) Double glazed window to side, radiator

#### **Kitchen**

#### 11' 2" x 9' 7" ( 3.40m x 2.92m )

Double glazed window to side, eye level and base units, work surfaces, space for electric oven, extractor fan, sink with drainer, space and plumbing for washing machine, radiator, door to rear garden

#### Bedroom One

9' 7" x 7' 11" ( 2.92m x 2.41m ) Double glazed window to side, radiator

#### Bedroom Two

 $10^{\circ}\,6^{\circ}\,x\,9^{\circ}\,8^{\circ}$  (  $3.20m\,x\,2.95m$  ) Double glazed window to side, radiator, built in wardrobes

#### Bathroom

Double glazed window to side, bath with shower over, airing cupboard, wash hand basin, W.C, radiator

Residential Sales & Lettings | Mortgage Services | Conveyancing | Surveyors | Land & New Homes