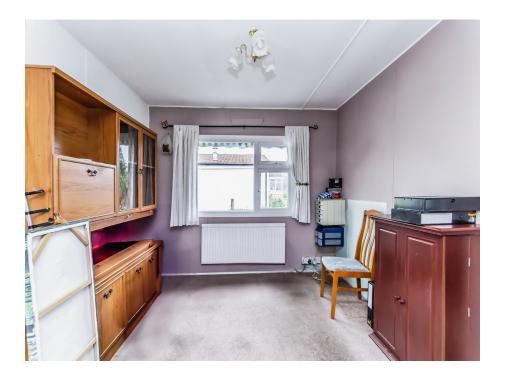

#### Lounge

19' 8" x 13' 6" ( 5.99m x 4.11m ) Double glazed window to front and side, electric heater, electric radiator

#### **Dining Area**

6' x 9' 11" ( 1.83m x 3.02m ) Double glazed window to side, radiator