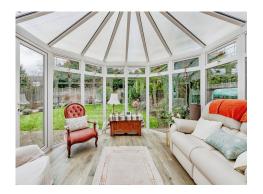

#### 8'7" x 8' 2" (2.62m x 2.49m)

Double glazed window to rear, door to rear garden, space and plumbing for washing

machine, space for tumble dryer

**Conservatory** 12' 9" x 12' (3.89m x 3.66m) Doors to rear garden