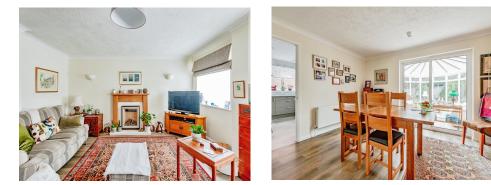

#### Lounge

17' 5" x 17' 4" ( 5.31m x 5.28m )

Two double glazed windows to front, electric fire, radiator

#### Dining Room

13' 9" x 10' 2" ( 4.19m x 3.10m ) Sliding patio doors to conservatory, radiator