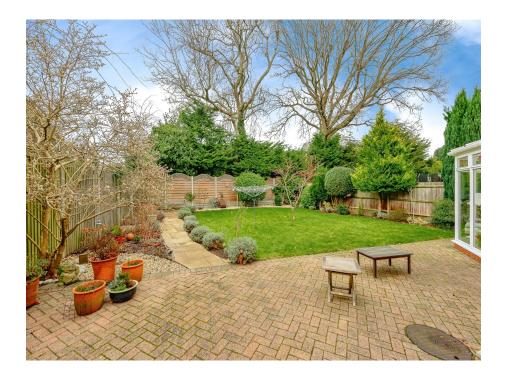

## **Rear Garden**

Mature shrubs, wooden fence borders, patio area, area laid to lawn