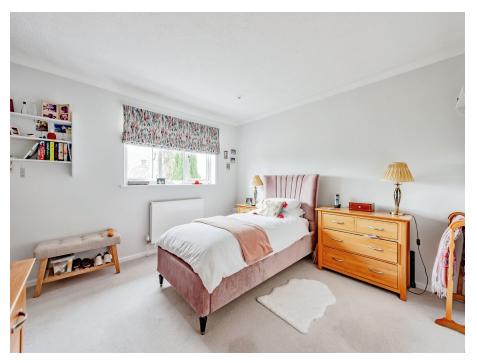

# **Bedroom Four**

9' x 7' 11" ( 2.74m x 2.41m ) Double glazed window to rear, built in wardrobes