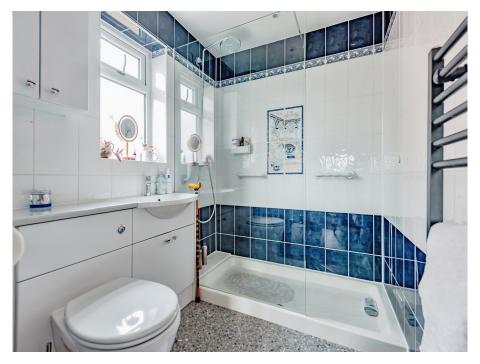

## En Suite

Double glazed window to side, walk in shower cubicle, wash hand basin, W.C

# Bathroom

Double glazed window to rear, bath with shower, wash hand basin and vanity unit, bidet, W.C, heated towel rail