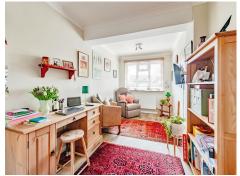

#### Cloakroom

Double glazed window to side, wash hand basin, W.C, heated towel rail

Study / Bedroom Five

20' 11" x 8' 1" ( 6.38m x 2.46m ) Double glazed window to front, radiator