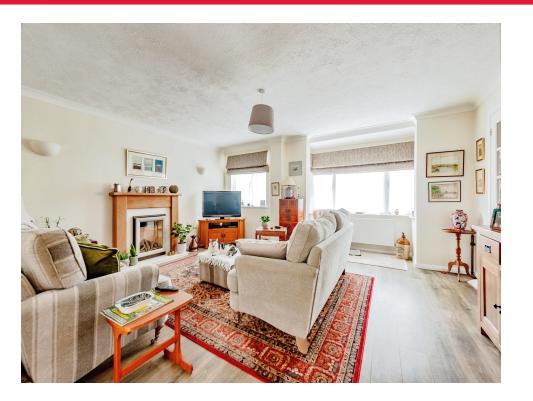

#### Lounge

17' 5" x 17' 4" ( 5.31m x 5.28m )

Two double glazed windows to front, electric fire, radiator