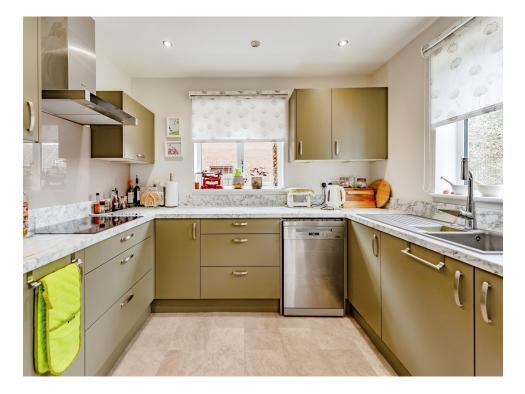

#### Kitchen

12' 2" x 10' 2" ( 3.71m x 3.10m )

Stable door to rear garden, double glazed window to rear and side, eye level and base units, work surfaces, electric oven, electric hob with extractor fan over, space and plumbing for dishwasher