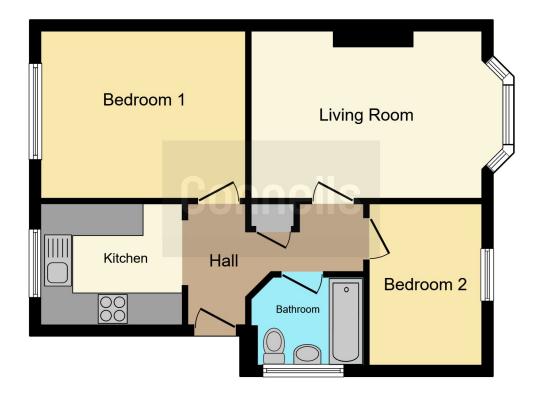

#### **Entrance Hall**

Storage cupboard, loft access

### Lounge

15' 3" x 10' 3" ( 4.65m x 3.12m )

Double glazed window to front, radiator

### Kitchen

8' 8" x 7' 5" ( 2.64m x 2.26m )

Double glazed window to front, eye level and base units, sink with drainer, electric oven, electric hob, space for fridge freezer, space and plumbing for washing machine, radiator

### Landing

Double glazed window to front, radiator

### **Bedroom One**

12' 7" x 10' 5" ( 3.84m x 3.17m )

Double glazed window to front, radiator

#### **Bedroom Two**

9' 11" x 6' 11" ( 3.02m x 2.11m )

Double glazed window to front, radiator

#### Bathroom

Double glazed window to side, bath with shower over, wash hand basin, W.C, heated towel rail

This floor plan is for illustrative purposes only. It is not drawn to scale. Any measurements, floor areas (including any total floor area), openings and orientation are approximate. No details are guaranteed, they cannot be relied upon for any purpose and they do not form part of any agreement. No liability is taken for any error, omission or misstatement. A party must rely upon its own inspection(s). Powered by www.focalagent.com