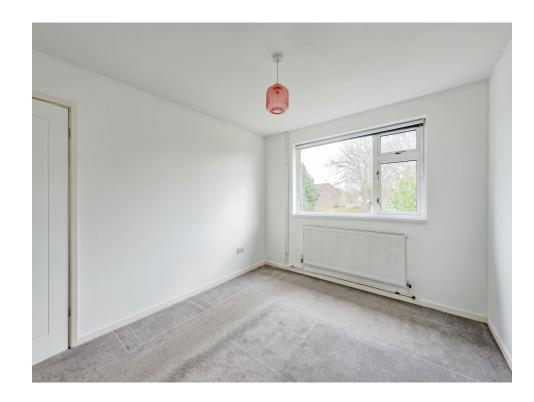

### **Bedroom One**

12' 7" x 10' 5" ( 3.84m x 3.17m )

Double glazed window to front, radiator

#### **Bedroom Two**

9' 11" x 6' 11" ( 3.02m x 2.11m )

Double glazed window to front, radiator