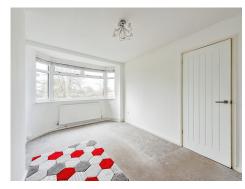

### **Bedroom One**

12' 7" x 10' 5" ( 3.84m x 3.17m )

Double glazed window to front, radiator

#### **Bedroom Two**

9' 11" x 6' 11" ( 3.02m x 2.11m )

Double glazed window to front, radiator