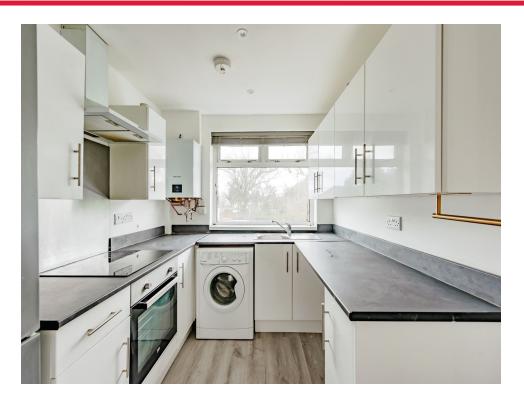

### Kitchen

8' 8" x 7' 5" ( 2.64m x 2.26m )

Double glazed window to front, eye level and base units, sink with drainer, electric oven, electric hob, space for fridge freezer, space and plumbing for washing machine, radiator