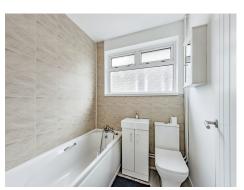

#### Bathroom

Double glazed window to side, bath with shower over, wash hand basin, W.C, heated towel rail

This floor plan is for illustrative purposes only. It is not drawn to scale. Any measurements, floor areas (including any total floor area), openings and orientation are approximate. No details are guaranteed, they cannot be relied upon for any purpose and they do not form part of any agreement. No liability is taken for any error, omission or misstatement. A party must rely upon its own inspection(s). Powered by www.focalagent.com