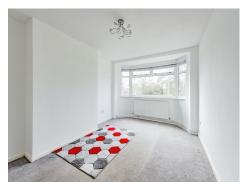

### **Bedroom One**

12' 7" x 10' 5" ( 3.84m x 3.17m )

Double glazed window to front, radiator

#### **Bedroom Two**

9' 11" x 6' 11" ( 3.02m x 2.11m )

Double glazed window to front, radiator