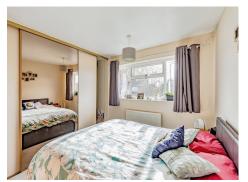

## **Bedroom One**

11' 5" x 9' 11" (  $3.48m \times 3.02m$  ) Sliding door built in wardrobes

# **En Suite**

Shower cubicle, wash hand basin, W.C