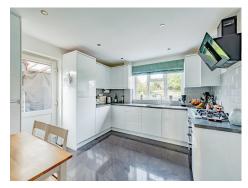

The accommodation is generously spread across two floors, with a large entrance hall leading to a bright and airy lounge, a separate dining room ideal for entertaining, and a well-equipped kitchen that provides ample space for family meals and everyday living. The property boasts four good-sized bedrooms, all offering plenty of natural light, and a family bathroom. The master bedroom benefits from an en-suite for added convenience and privacy.

#### Kitchen

12' 2" x 11' 9" ( 3.71m x 3.58m )