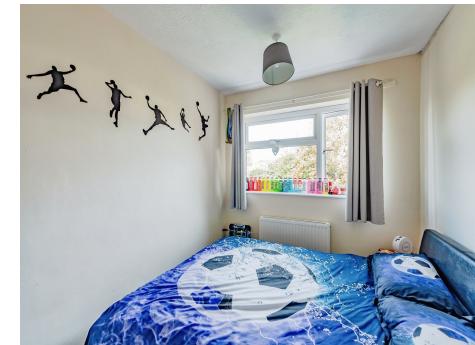

## **Bedroom Four**

8' x 7' 2" ( 2.44m x 2.18m )
Double glazed window to rear, radiator