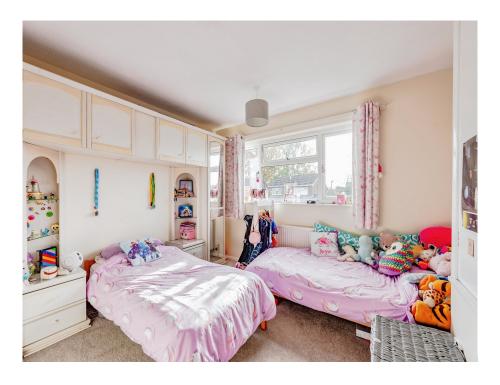

# **Bedroom Two**

12' 8" x 11' 10" ( 3.86m x 3.61m )

# **Bedroom Three**

10' 3" x 7' 10" ( 3.12m x 2.39m )