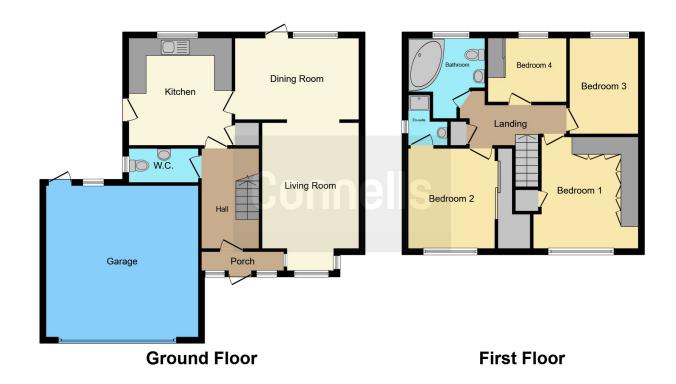

The accommodation is generously spread across two floors, with a large entrance hall leading to a bright and airy lounge, a separate dining room ideal for entertaining, and a well-equipped kitchen that provides ample space for family meals and everyday living. The property boasts four good-sized bedrooms, all offering plenty of natural light, and a family bathroom. The master bedroom benefits from an en-suite for added convenience and privacy.

#### Cloakroom

Double glazed window, wash hand basin, W.C. heated towel rail

## Lounge

16' 8" x 10' 8" ( 5.08m x 3.25m )

### **Dining Room**

14' x 9' 2" ( 4.27m x 2.79m )

#### Kitchen

12' 2" x 11' 9" ( 3.71m x 3.58m )

## **Bedroom One**

11' 5" x 9' 11" (  $3.48m \times 3.02m$  ) Sliding door built in wardrobes

# **En Suite**

Shower cubicle, wash hand basin, W.C

# **Bedroom Two**

12' 8" x 11' 10" ( 3.86m x 3.61m )

# **Bedroom Three**

10' 3" x 7' 10" ( 3.12m x 2.39m )

## **Bedroom Four**

8' x 7' 2" ( 2.44m x 2.18m )
Double glazed window to rear, radiator

# Bathroom

Bath with shower over, wash hand basin, W.C, heated towel rail

Residential Sales & Lettings | Mortgage Services | Conveyancing | Surveyors | Land & New Homes

This floor plan is for illustrative purposes only. It is not drawn to scale. Any measurements, floor areas (including any total floor area), openings and orientation are approximate. No details are guaranteed, they cannot be relied upon for any purpose and they do not form part of any agreement. No liability is taken for any error, omission or misstatement. A party must rely upon its own inspection(s). Powered by www.focalagent.com