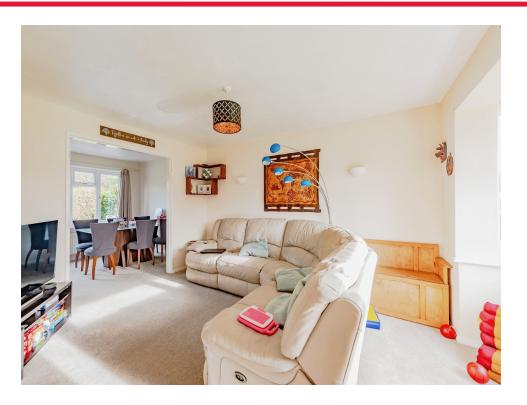

The accommodation is generously spread across two floors, with a large entrance hall leading to a bright and airy lounge, a separate dining room ideal for entertaining, and a well-equipped kitchen that provides ample space for family meals and everyday living. The property boasts four good-sized bedrooms, all offering plenty of natural light, and a family bathroom. The master bedroom benefits from an en-suite for added convenience and privacy.

## Lounge

16' 8" x 10' 8" ( 5.08m x 3.25m )