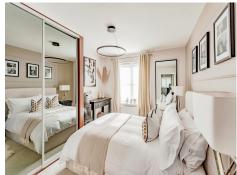

Both bedrooms comfortably fit double beds with the larger master bedroom benefiting from built in wardrobes and modern en-suite shower room which has been recently renovated. There is a further family bathroom featuring a white suite including bath with shower. WC and wash hand basin.

#### **Bedroom One**

13' 1" x 9' 11" ( 3.99m x 3.02m )

Double glazed window, built in wardrobes, radiator