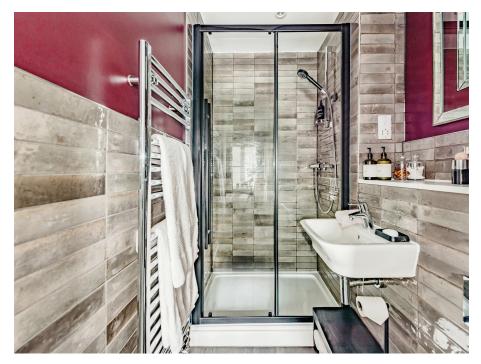

#### En Suite

Shower cubicle, wash hand basin, W.C, heated towel rail, shaver point

#### **Bathroom**

Bath with shower over, wash hand basin, W.C, heated towel rail, shaver point, double glazed window.

Residential Sales & Lettings | Mortgage Services | Conveyancing | Surveyors | Land & New Homes