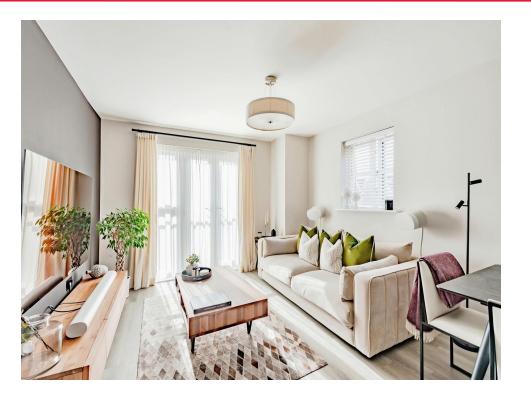

#### **Property Description**

This apartment is situated on the first floor and is accessed by a secure phone entry system.

Through the front door to the apartment there is a spacious entrance hall benefiting from two storage cupboards. The hallway leads through to the stunning open plan living space with modern fitted kitchen and a Juliet balcony offering modern, contemporary living. Walking through, you will appreciate the care and attention the current owners have given to the property in upgrading the already high specification of a new property including new modern switches and sockets throughout.

#### Lounge

25' 7" x 11' 5" (7.80m x 3.48m)

Double aspect double glazed windows, Juliet balcony, radiator