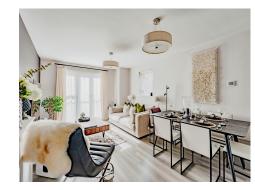

#### **Property Description**

This apartment is situated on the first floor and is accessed by a secure phone entry system.

Through the front door to the apartment there is a spacious entrance hall benefiting from two storage cupboards. The hallway leads through to the stunning open plan living space with modern fitted kitchen and a Juliet balcony offering modern, contemporary living. Walking through, you will appreciate the care and attention the current owners have given to the property in upgrading the already high specification of a new property including new modern switches and sockets throughout.

#### Lounge

25' 7" x 11' 5" (7.80m x 3.48m)

Double aspect double glazed windows, Juliet balcony, radiator