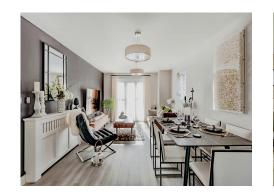

#### **Property Description**

This apartment is situated on the first floor and is accessed by a secure phone entry system.

Through the front door to the apartment there is a spacious entrance hall benefiting from two storage cupboards. The hallway leads through to the stunning open plan living space with modern fitted kitchen and a Juliet balcony offering modern, contemporary living. Walking through, you will appreciate the care and attention the current owners have given to the property in upgrading the already high specification of a new property including new modern switches and sockets throughout.

#### Lounge

25' 7" x 11' 5" (7.80m x 3.48m)

Double aspect double glazed windows, Juliet balcony, radiator