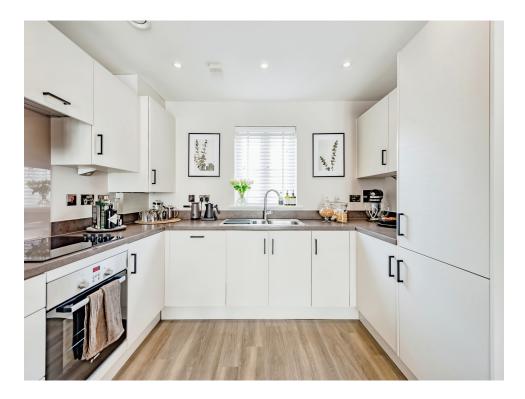

#### Kitchen

Eye level and base units, sink with drainer, electric oven, electric hob, integrated washing machine, tumble dryer, integrated fridge/freezer, integrated dish washer, double glazed window, boiler serviced July 2024