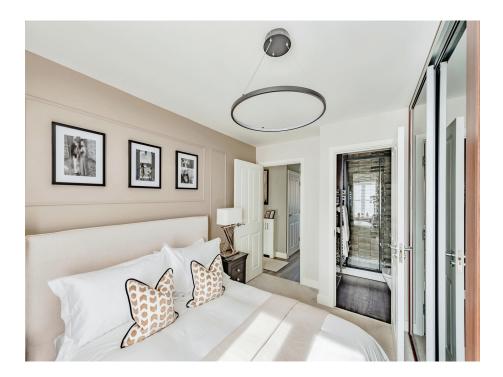

Both bedrooms comfortably fit double beds with the larger master bedroom benefiting from built in wardrobes and modern en-suite shower room which has been recently renovated. There is a further family bathroom featuring a white suite including bath with shower. WC and wash hand basin.

#### **Bedroom One**

13' 1" x 9' 11" ( 3.99m x 3.02m )

Double glazed window, built in wardrobes, radiator

#### En Suite

Shower cubicle, wash hand basin, W.C, heated towel rail, shaver point