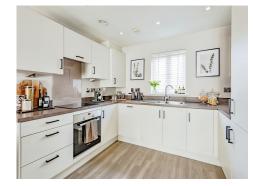

#### Kitchen

Eye level and base units, sink with drainer, electric oven, electric hob, integrated washing machine, tumble dryer, integrated fridge/freezer, integrated dish washer, double glazed window, boiler serviced July 2024