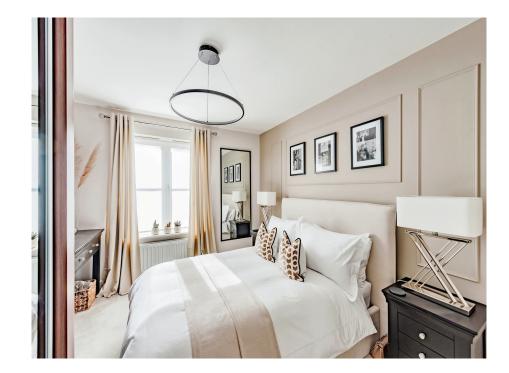

#### **Bedroom One**

13' 1" x 9' 11" ( 3.99m x 3.02m )

Double glazed window, built in wardrobes, radiator