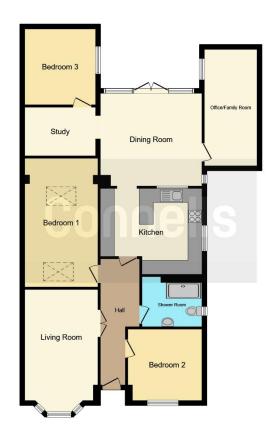

## **Entrance Hall**

New front door, radiator

## Study

9' 1" x 6' 10" ( 2.77m x 2.08m )

Radiator

## Lounge

15' 6" x 10' 5" ( 4.72m x 3.17m )

Newly fitted double glazed window to front, radiator

## Kitchen

14' 1" x 12' 2" ( 4.29m x 3.71m )

Double glazed window to side, newly fitted double electric oven and hob with new extractor fan over, new stainless steel sink with drainer, space and plumbing for washing machine and dishwasher, eye level and base units, work surfaces

## **Bedroom One**

17' 11" x 10' 4" ( 5.46m x 3.15m )

Two newly installed velux windows, radiator

## **Bedroom Two**

10' 6" x 10' 1" ( 3.20m x 3.07m )

Double glazed window to front, radiator

## **Bedroom Three**

10' 9" x 9' 2" ( 3.28m x 2.79m )

Double glazed window to side, radiator

## **Bathroom**

Double glazed window to side, walk in shower, wash hand basin, W.C, radiator

This floor plan is for illustrative purposes only. It is not drawn to scale. Any measurements, floor areas (including any total floor area), openings and orientation are approximate. No details are guaranteed, they cannot be relied upon for any purpose and they do not form part of any agreement. No liability is taken for any error, omission or misstatement. A party must rely upon its own inspection(s). Powered by www.focalagent.com