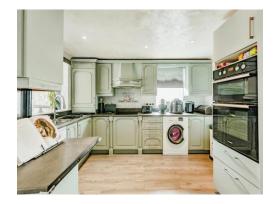

## Kitchen

14' 1" x 12' 2" ( 4.29m x 3.71m )

Double glazed window to side, newly fitted double electric oven and hob with new extractor fan over, new stainless steel sink with drainer, space and plumbing for washing machine and dishwasher, eye level and base units, work surfaces