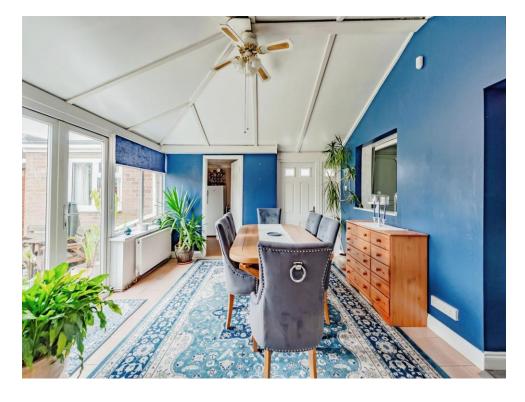

# Conservatory

14' x 13' (4.27m x 3.96m)

Upvc construction, newly installed roof and door to rear garden