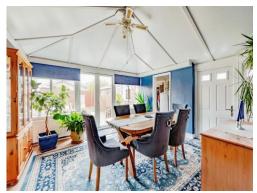

# Conservatory

14' x 13' (4.27m x 3.96m)

Upvc construction, newly installed roof and door to rear garden