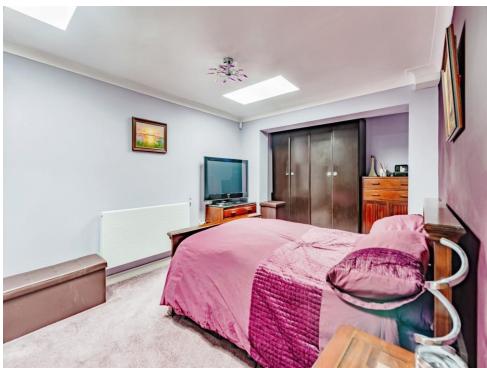

## **Bedroom One**

17' 11" x 10' 4" ( 5.46m x 3.15m )

Two newly installed velux windows, radiator