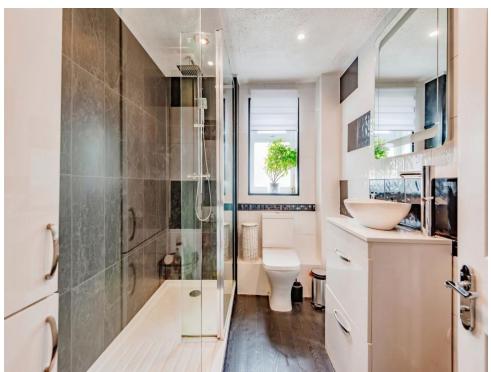

## **Bathroom**

Double glazed window to side, walk in shower, wash hand basin, W.C, radiator

This floor plan is for illustrative purposes only. It is not drawn to scale. Any measurements, floor areas (including any total floor area), openings and orientation are approximate. No details are guaranteed, they cannot be relied upon for any purpose and they do not form part of any agreement. No liability is taken for any error, omission or misstatement. A party must rely upon its own inspection(s). Powered by www.focalagent.com