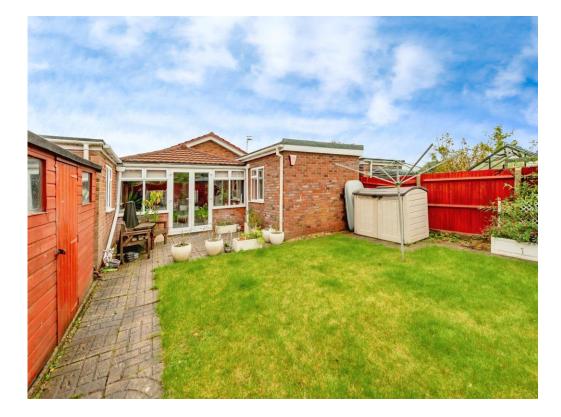

The rest of the accomodation comprises of three generous sized bedrooms, a study, a modern shower room and additional reception room which can be utilised for what a new owner needs.

Externally, there is a small lawned garden at the front, a private rear garden with patio and lawn area and two sheds There is additional outside space at the side of the property which is paved and has secure gates, perfect for additional storage space for bins/bikes etc.