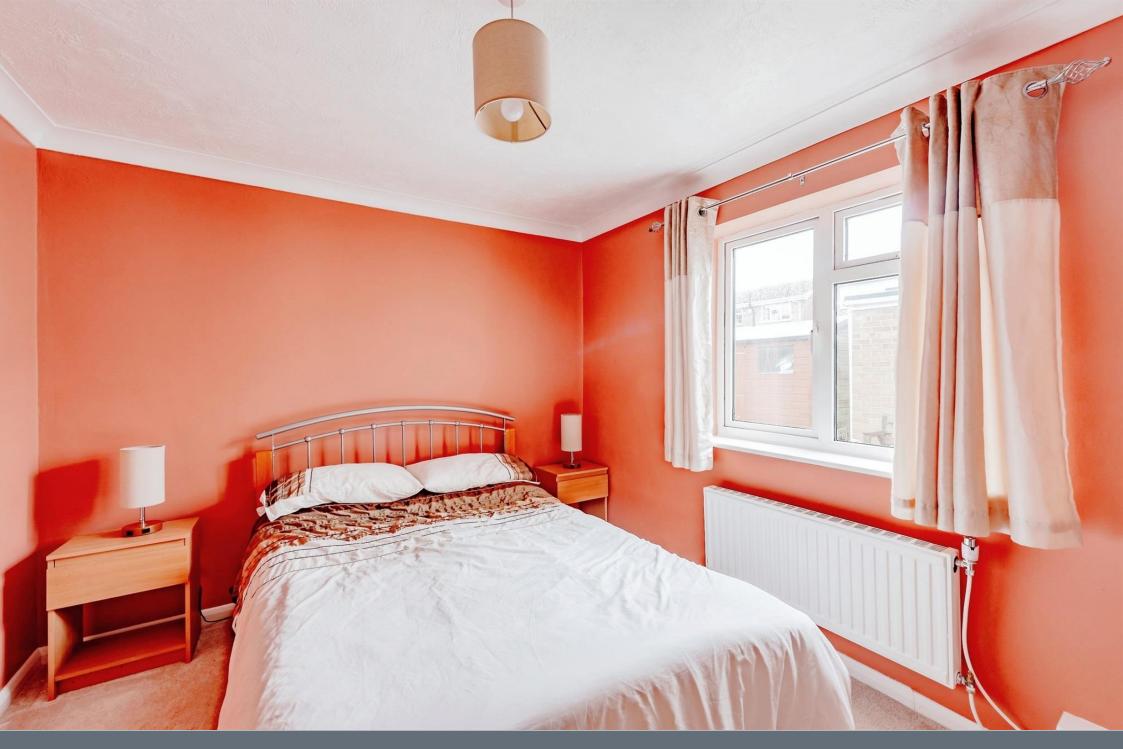

## **Bedroom Two**

10' 6" x 10' 1" ( 3.20m x 3.07m )

Double glazed window to front, radiator

## **Bedroom Three**

10' 9" x 9' 2" ( 3.28m x 2.79m )

Double glazed window to side, radiator