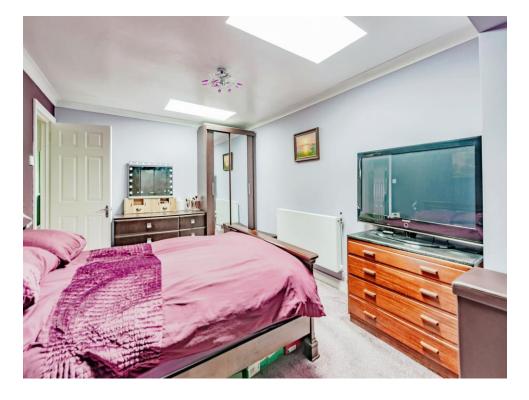

## **Bedroom One**

17' 11" x 10' 4" ( 5.46m x 3.15m )

Two newly installed velux windows, radiator