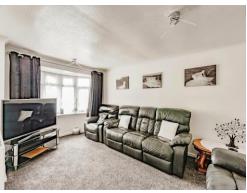

To the left, double doors open in to a spacious lounge with a wonderful bay window looking out to the front of the property.

The kitchen offers a wealth of storage, plenty of worktop space and space for your white goods, opening in to the dining room this can be a real social hub and heart of the home.

The rest of the accomodation comprises of three generous sized bedrooms, a study, a modern shower room and additional reception room which can be utilised for what a new owner needs.

Externally, there is a small lawned garden at the front, a private rear garden with patio and lawn area and two sheds There is additional outside space at the side of the property which is paved and has secure gates, perfect for additional storage space for bins/bikes etc.