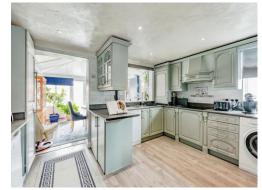

## Kitchen

14' 1" x 12' 2" ( 4.29m x 3.71m )

Double glazed window to side, newly fitted double electric oven and hob with new extractor fan over, new stainless steel sink with drainer, space and plumbing for washing machine and dishwasher, eye level and base units, work surfaces