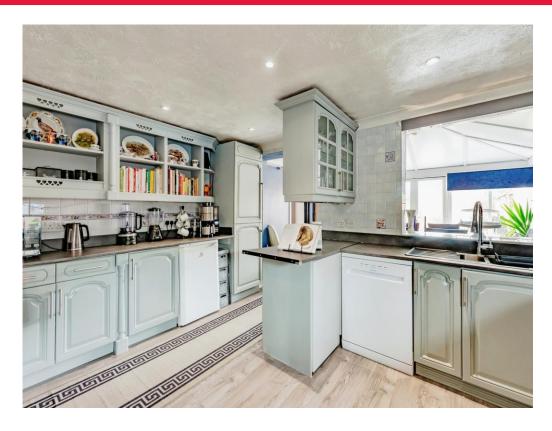

To the left, double doors open in to a spacious lounge with a wonderful bay window looking out to the front of the property.

The kitchen offers a wealth of storage, plenty of worktop space and space for your white goods, opening in to the dining room this can be a real social hub and heart of the home.

## Kitchen

14' 1" x 12' 2" ( 4.29m x 3.71m )

Double glazed window to side, newly fitted double electric oven and hob with new extractor fan over, new stainless steel sink with drainer, space and plumbing for washing machine and dishwasher, eye level and base units, work surfaces