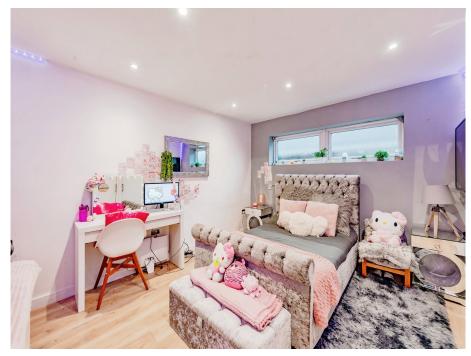

#### Bedroom Two

10' 1" x 10' (3.07m x 3.05m)

Double glazed window to front, built in wardrobes

## **Bedroom Three**

13' 6" x 13' 1" inc wardrobes ( 4.11m x 3.99m inc wardrobes )

Double glazed window to side, built in wardrobes, radiator