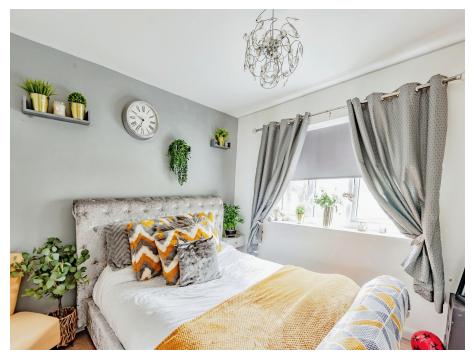

Off the lounge, is the master bedroom featuring it's own walk-in wardrobe and ensuite shower room with WC and wash hand basin. From the entrance hall, the remaining accommodation comprises of a further two double bedrooms, a family bathroom with bath, WC and wash hand basin, and spacious utility room which benefits from external side access.

#### Lounge / Kitchen

30' 9" x 18' 8" ( 9.37m x 5.69m ) **Utility Room** 10' x 8' 8" ( 3.05m x 2.64m ) **Bedroom One** 12' 5" x 10' 8" ( 3.78m x 3.25m ) Walk in wardrobe