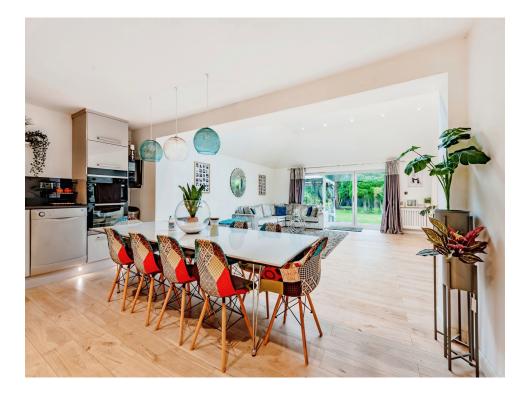

The heart of the home is the wonderful open plan living space featuring a modern fullyintegrated kitchen, space for a dining table of up to 12 people and lounge area with large sliding patio doors opening out to the private rear garden. This room is flooded with natural light pouring in through the large skylight over the lounge.

#### Lounge / Kitchen

30' 9" x 18' 8" ( 9.37m x 5.69m ) **Utility Room** 10' x 8' 8" ( 3.05m x 2.64m ) **Bedroom One** 12' 5" x 10' 8" ( 3.78m x 3.25m ) Walk in wardrobe