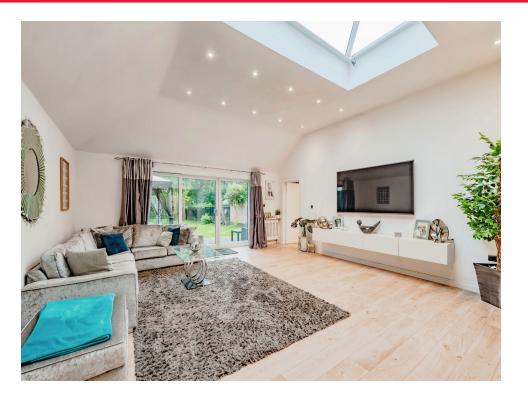

The heart of the home is the wonderful open plan living space featuring a modern fullyintegrated kitchen, space for a dining table of up to 12 people and lounge area with large sliding patio doors opening out to the private rear garden. This room is flooded with natural light pouring in through the large skylight over the lounge.