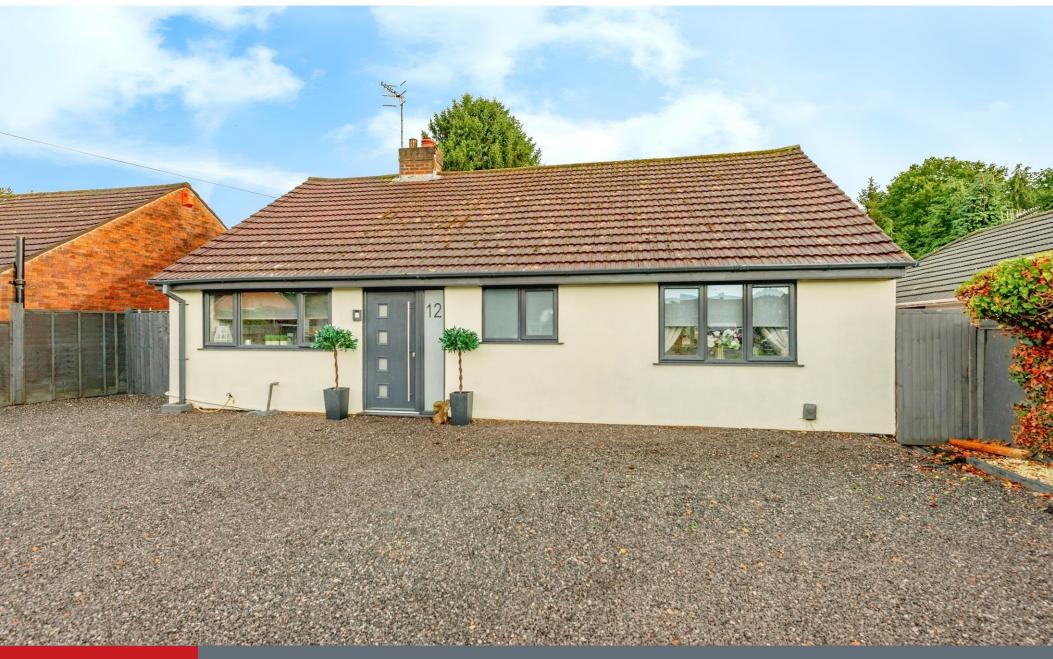

## **Property Description**

Through the front door to the property, you will immediately appreciate the care and attention to detail the current owners have put in to the renovation of this stunning bungalow.

Externally, there is driveway parking for multiple vehicles to the front and a substantial private rear garden with mature trees and shrub borders, a patio area off the back of the house and plenty of lawned area to enjoy the garden all year round.