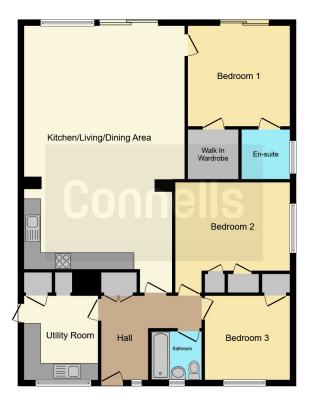

The heart of the home is the wonderful open plan living space featuring a modern fullyintegrated kitchen, space for a dining table of up to 12 people and lounge area with large sliding patio doors opening out to the private rear garden. This room is flooded with natural light pouring in through the large skylight over the lounge.

Off the lounge, is the master bedroom featuring it's own walk-in wardrobe and ensuite shower room with WC and wash hand basin. From the entrance hall, the remaining accommodation comprises of a further two double bedrooms, a family bathroom with bath, WC and wash hand basin, and spacious utility room which benefits from external side access.

Externally, there is driveway parking for multiple vehicles to the front and a substantial private rear garden with mature trees and shrub borders, a patio area off the back of the house and plenty of lawned area to enjoy the garden all year round.

#### Lounge / Kitchen

30' 9" x 18' 8" ( 9.37m x 5.69m ) **Utility Room** 10' x 8' 8" ( 3.05m x 2.64m ) **Bedroom One** 12' 5" x 10' 8" ( 3.78m x 3.25m ) Walk in wardrobe

# En Suite

Shower cubicle, wash hand basin, W.C

#### Bedroom Two

10' 1" x 10' (3.07m x 3.05m)

Double glazed window to front, built in wardrobes

## **Bedroom Three**

13' 6" x 13' 1" inc wardrobes ( 4.11m x 3.99m inc wardrobes )

Double glazed window to side, built in wardrobes, radiator

#### Bathroom

Bath with shower over, wash hand basin, W.C, heated towel rail

Residential Sales & Lettings | Mortgage Services | Conveyancing | Surveyors | Land & New Homes

To view this property please contact Connells on