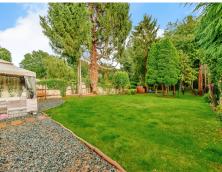

Externally, there is driveway parking for multiple vehicles to the front and a substantial private rear garden with mature trees and shrub borders, a patio area off the back of the house and plenty of lawned area to enjoy the garden all year round.