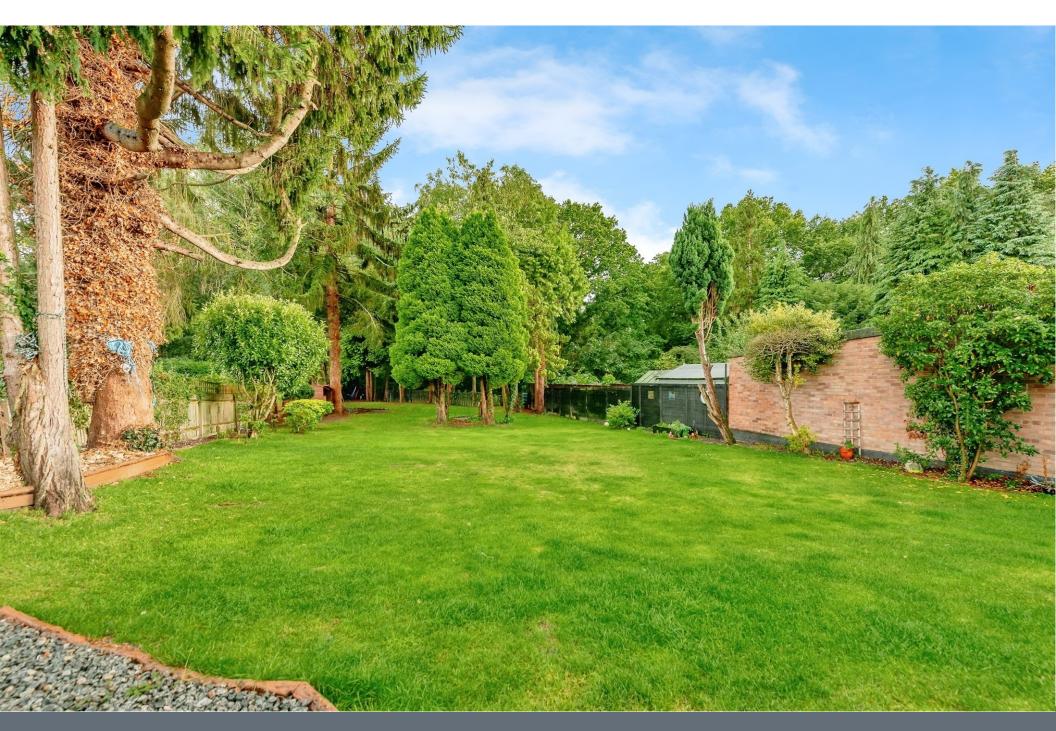

Externally, there is driveway parking for multiple vehicles to the front and a substantial private rear garden with mature trees and shrub borders, a patio area off the back of the house and plenty of lawned area to enjoy the garden all year round.