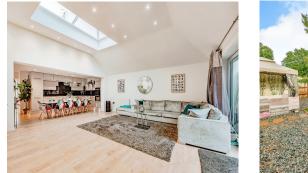

The heart of the home is the wonderful open plan living space featuring a modern fullyintegrated kitchen, space for a dining table of up to 12 people and lounge area with large sliding patio doors opening out to the private rear garden. This room is flooded with natural light pouring in through the large skylight over the lounge.

Externally, there is driveway parking for multiple vehicles to the front and a substantial private rear garden with mature trees and shrub borders, a patio area off the back of the house and plenty of lawned area to enjoy the garden all year round.