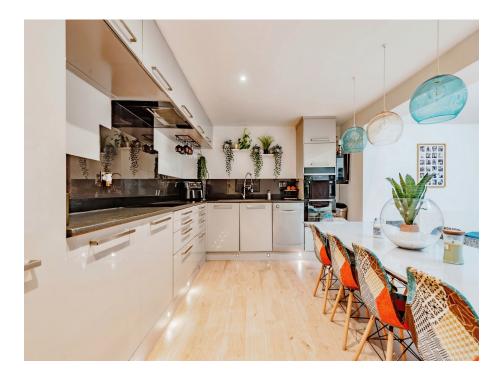

The heart of the home is the wonderful open plan living space featuring a modern fullyintegrated kitchen, space for a dining table of up to 12 people and lounge area with large sliding patio doors opening out to the private rear garden. This room is flooded with natural light pouring in through the large skylight over the lounge.

#### Lounge / Kitchen

30' 9" x 18' 8" ( 9.37m x 5.69m ) **Utility Room** 10' x 8' 8" ( 3.05m x 2.64m ) **Bedroom One** 12' 5" x 10' 8" ( 3.78m x 3.25m ) Walk in wardrobe