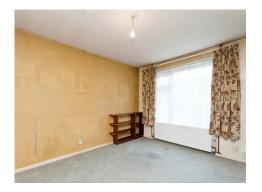

# **Bedroom One**

13' 11" x 8' 9" ( 4.24m x 2.67m ) Two double glazed windows to front, storage cupboard, overstairs cupboard, radiator

# **Bedroom Two**

9' 4" inc wardrobes x 7' 7" ( 2.84m inc wardrobes x 2.31m ) Double glazed window to rear, sliding door wardrobes, radiator **Bedroom Three** 9' 4" x 5' 10" ( 2.84m x 1.78m ) Double glazed window to rear, radiator