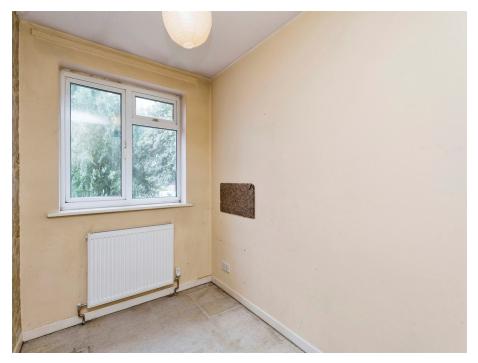

# **Bedroom One**

13' 11" x 8' 9" ( 4.24m x 2.67m ) Two double glazed windows to front, storage cupboard, overstairs cupboard, radiator

# **Bedroom Two**

9' 4" inc wardrobes x 7' 7" ( 2.84m inc wardrobes x 2.31m ) Double glazed window to rear, sliding door wardrobes, radiator **Bedroom Three** 9' 4" x 5' 10" ( 2.84m x 1.78m ) Double glazed window to rear, radiator