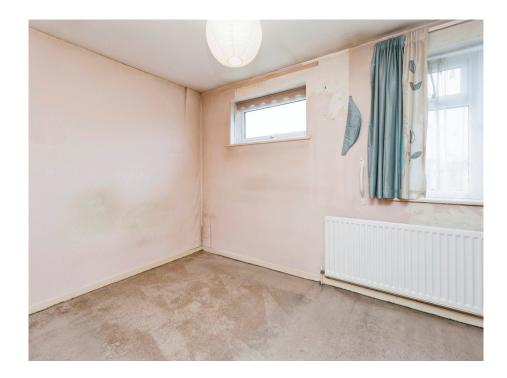

# **Bedroom One**

13' 11" x 8' 9" ( 4.24m x 2.67m ) Two double glazed windows to front, storage cupboard, overstairs cupboard, radiator

# **Bedroom Two**

9' 4" inc wardrobes x 7' 7" ( 2.84m inc wardrobes x 2.31m ) Double glazed window to rear, sliding door wardrobes, radiator **Bedroom Three** 9' 4" x 5' 10" ( 2.84m x 1.78m ) Double glazed window to rear, radiator