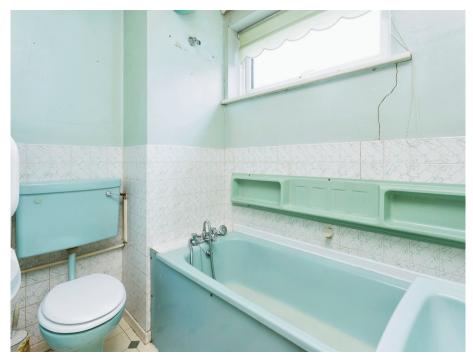

#### Bathroom

Double glazed window to side, bath with shower over, wash hand basin, W.C, radiator