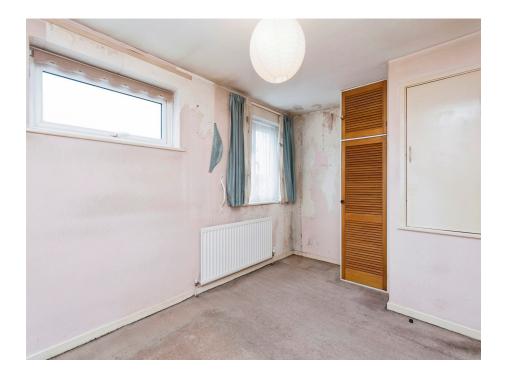

# **Bedroom Two**

9' 4" inc wardrobes x 7' 7" ( 2.84m inc wardrobes x 2.31m ) Double glazed window to rear, sliding door wardrobes, radiator **Bedroom Three** 9' 4" x 5' 10" ( 2.84m x 1.78m ) Double glazed window to rear, radiator