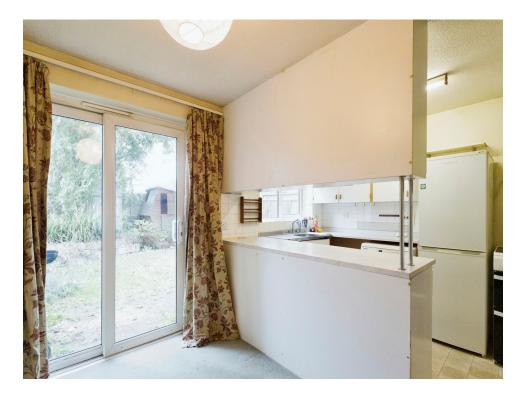

### Kitchen

#### 9' 1" x 6' 11" ( 2.77m x 2.11m )

Double glazed window to rear, eye level and base units, work surfaces, space and plumbing for washing machine, gas hob, storage cupboard