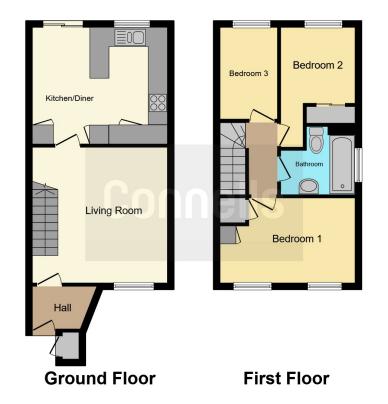

The property comprises of a handy entrance hall through the front door, a spacious lounge to the front and kitchen/diner at the rear with access to the private rear garden.

On the first floor, there are three bedrooms and family bathroom.

Entrance Porch Double glazed window to side

Lounge

13' 11" x 13' 10" ( 4.24m x 4.22m ) Double glazed window to front, radiator

# **Dining Area**

11' 3" x 6' 11" ( 3.43m x 2.11m )

Double glazed French doors to rear, understairs cupboard, radiator

#### 9' 1" x 6' 11" ( 2.77m x 2.11m )

Double glazed window to rear, eye level and base units, work surfaces, space and plumbing for washing machine, gas hob, storage cupboard

#### Landing

Loft access

# **Bedroom One**

13' 11" x 8' 9" ( 4.24m x 2.67m ) Two double glazed windows to front, storage cupboard, overstairs cupboard, radiator

# **Bedroom Two**

9' 4" inc wardrobes x 7' 7" ( 2.84m inc wardrobes x 2.31m ) Double glazed window to rear, sliding door wardrobes, radiator **Bedroom Three** 9' 4" x 5' 10" ( 2.84m x 1.78m ) Double glazed window to rear, radiator

#### Bathroom

Double glazed window to side, bath with shower over, wash hand basin, W.C, radiator