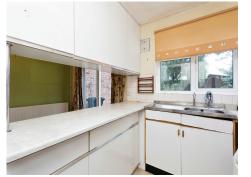

### Kitchen

#### 9' 1" x 6' 11" ( 2.77m x 2.11m )

Double glazed window to rear, eye level and base units, work surfaces, space and plumbing for washing machine, gas hob, storage cupboard