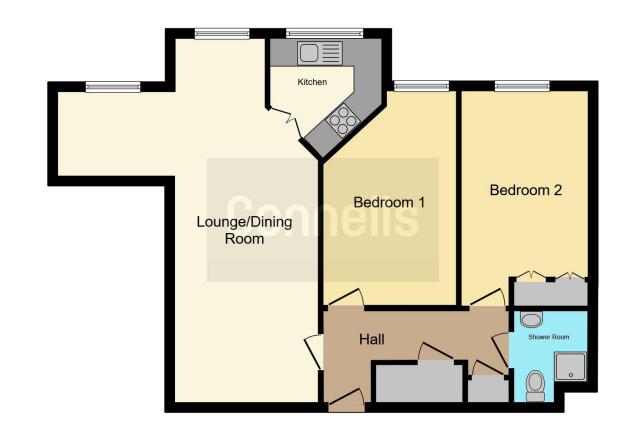

The block is accessed via a secure phone entry system and the flat is located on the second floor which can be accessed via a lift or stairs.

The flat comprises of an entrance hall with spacious storage, a large L-shaped lounge area with plenty of natural light pouring in to the room. A kitchen with a range of white goods including oven, hob and undercounter fridge/freezer.

There are two similar sized double bedrooms with one benefiting from built in wardrobes and a shower room featuring a stand-in shower cubicle, low level WC and wash hand basin. There are emergency pull cords in each room of the flat.

#### **Entrance Hall**

Storage cupboard housing water tank, electric heater

#### Lounge

26' 6" max x 19' 3" max ( 8.08m max x 5.87m max ) Two double glazed window to rear, electric fire, electric radiator, pull cord

#### **Kitchen**

8' max x 6'8" max (2.44m max x 2.03m max ) Double glazed window to rear, stainless steel sink with drainer, electric hob, electric oven, eye level and base units, undercounter fridge/freezer, pull cord

#### **Bedroom One**

15' 8" x 9' 3" ( 4.78m x 2.82m ) Double glazed window to rear, electric heater, pull cord

#### **Bedroom Two**

15' 9" x 9' 5" ( 4.80m x 2.87m ) Double glazed window to rear, built in sliding door wardrobes, electric heater, pull cord

#### Bathroom

Shower cubicle, wash hand basin, W.C, extractor fan, electric heater

To view this property please contact Connells on