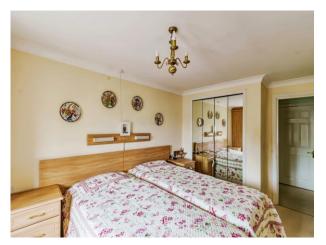

#### **Bedroom One**

15' 8" x 9' 3" ( 4.78m x 2.82m ) Double glazed window to rear, electric heater, pull cord

#### **Bedroom Two**

15' 9" x 9' 5" ( 4.80m x 2.87m ) Double glazed window to rear, built in sliding door wardrobes, electric heater, pull cord