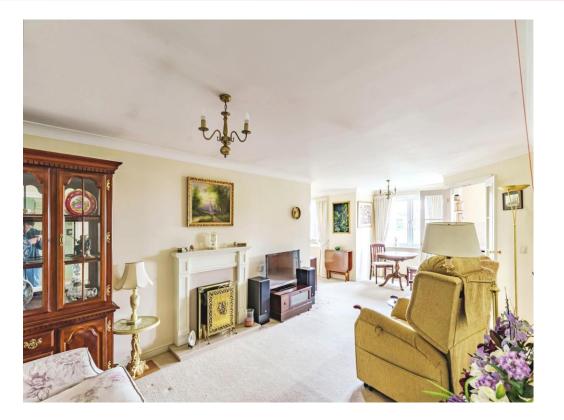

#### Lounge

26' 6" max x 19' 3" max ( 8.08m max x 5.87m max ) Two double glazed window to rear, electric fire, electric radiator, pull cord