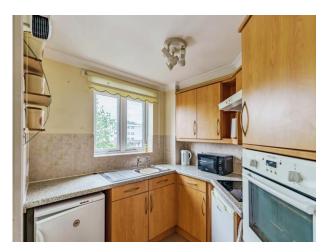

#### **Kitchen**

8' max x 6'8" max (2.44m max x 2.03m max ) Double glazed window to rear, stainless steel sink with drainer, electric hob, electric oven, eye level and base units, undercounter fridge/freezer, pull cord