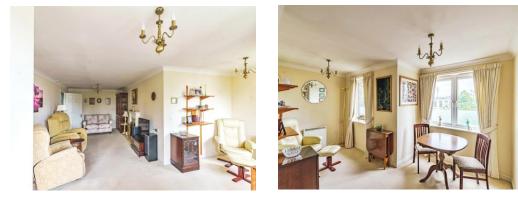

#### Lounge

26' 6" max x 19' 3" max ( 8.08m max x 5.87m max ) Two double glazed window to rear, electric fire, electric radiator, pull cord