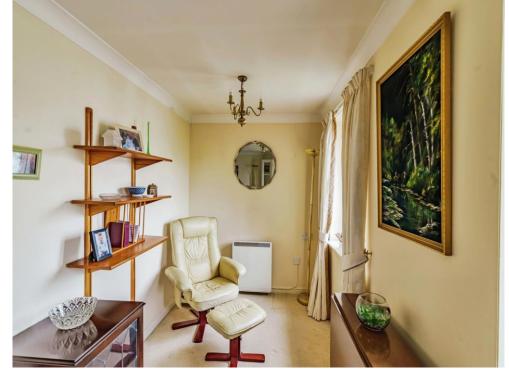

#### Lounge

26' 6" max x 19' 3" max ( 8.08m max x 5.87m max ) Two double glazed window to rear, electric fire, electric radiator, pull cord