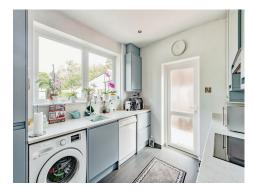

The property is accessed via the front door in to the entrance hall, or the side door to the kitchen which is very convenient when bringing your grocery shopping in from the car. The lounge/diner has double glazed windows with shutters to the front and patio doors with shutters leading to the conservatory to create additional living space leading to the rear garden. The kitchen features a range of high and low level storage cupboards with ample worktop space with space and plumbing for white goods. The master bedroom is situated at the front of the property with plenty of built in wardrobes and lovely bay window, again with fitted shutters. The second bedroom also benefits from a built in wardrobe and shutters. The shower room has been recently upgraded, featuring a walk in shower plus low level WC, wash hand basin and stainless steel heated towel rail.

#### Kitchen

10' 11" x 8' 6" ( 3.33m x 2.59m )

Double glazed window to rear, eye level and base units, sink with drainer, electric oven, induction hob, space and plumbing for washing machine and dishwasher, radiator