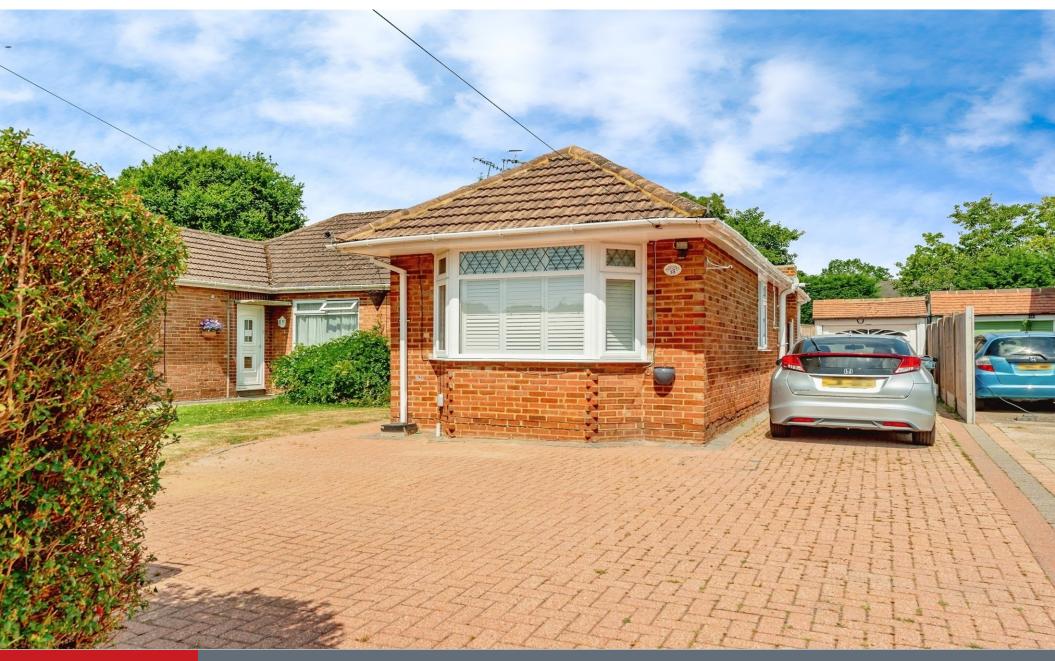

## **Property Description**

This semi-detached bungalow in brief comprises of a spacious lounge/diner with patio doors leading to the conservatory at the rear, a modern kitchen offering plenty of storage and space for white goods, a shower room and two-double bedrooms.

Externally, the property benefits from a driveway for multiple vehicles at the front of the property with a single garage to the side. The rear garden is a very generous side with recently updated patio area off of the back of the property, a lawn area with mature shrub borders on both sides and shed at the rear. There is also a secure side gate to access the garden from the driveway.