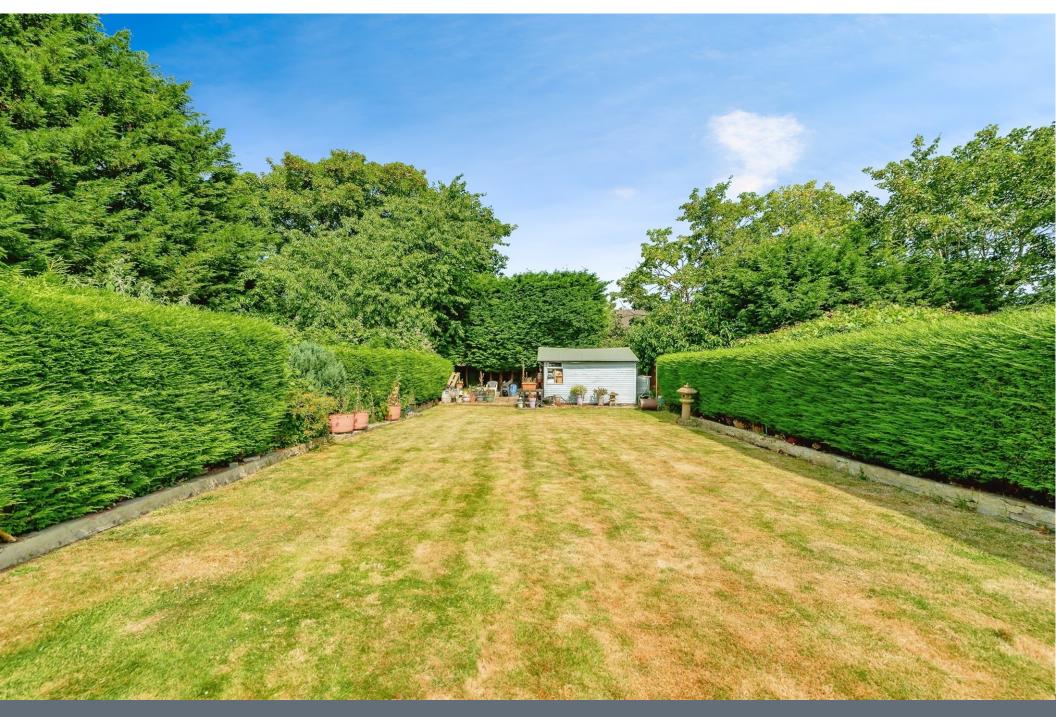

Externally, the property benefits from a driveway for multiple vehicles at the front of the property with a single garage to the side. The rear garden is a very generous side with recently updated patio area off of the back of the property, a lawn area with mature shrub borders on both sides and shed at the rear. There is also a secure side gate to access the garden from the driveway.