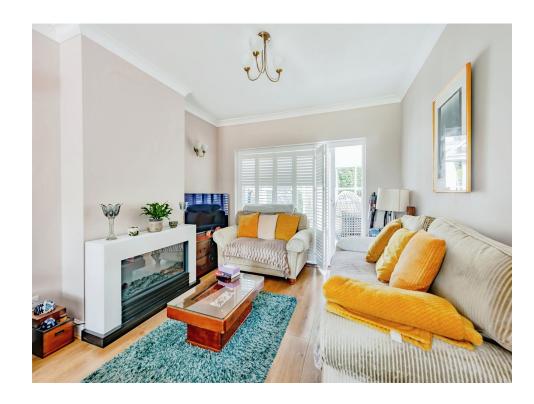

## **Property Description**

This semi-detached bungalow in brief comprises of a spacious lounge/diner with patio doors leading to the conservatory at the rear, a modern kitchen offering plenty of storage and space for white goods, a shower room and two-double bedrooms.

## Lounge / Dining Room

20' 9" x 11' 4" ( 6.32m x 3.45m )

Double glazed window to front, door to conservatory, wood flooring, radiator