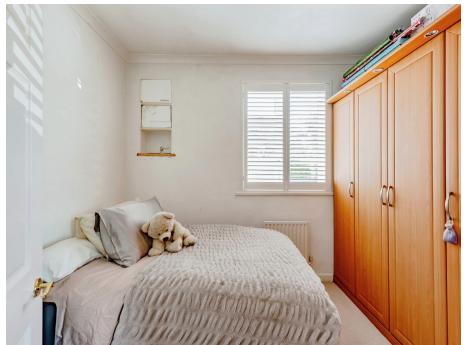

#### **Bedroom One**

11' 4" to wardobes x 11' 5" ( 3.45m to wardobes x 3.48m )

Double glazed bay window to front, built in wardrobes, radiator

#### **Bedroom Two**

10' 10" x 8' (3.30m x 2.44m)

Double glazed window to side, built in wardrobes, radiator