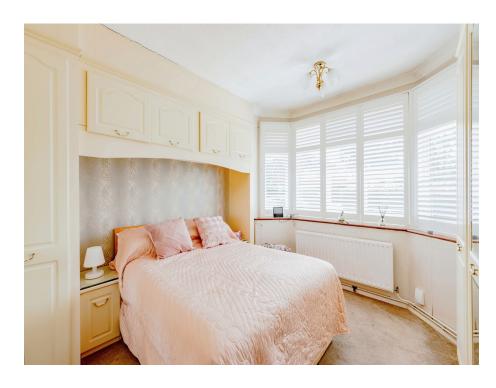

The property is accessed via the front door in to the entrance hall, or the side door to the kitchen which is very convenient when bringing your grocery shopping in from the car. The lounge/diner has double glazed windows with shutters to the front and patio doors with shutters leading to the conservatory to create additional living space leading to the rear garden. The kitchen features a range of high and low level storage cupboards with ample worktop space with space and plumbing for white goods. The master bedroom is situated at the front of the property with plenty of built in wardrobes and lovely bay window, again with fitted shutters. The second bedroom also benefits from a built in wardrobe and shutters. The shower room has been recently upgraded, featuring a walk in shower plus low level WC, wash hand basin and stainless steel heated towel rail.

#### **Bedroom One**

11' 4" to wardobes x 11' 5" ( 3.45m to wardobes x 3.48m )

Double glazed bay window to front, built in wardrobes, radiator