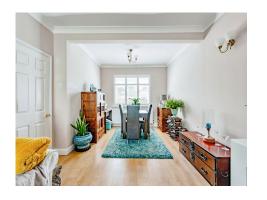

## **Property Description**

This semi-detached bungalow in brief comprises of a spacious lounge/diner with patio doors leading to the conservatory at the rear, a modern kitchen offering plenty of storage and space for white goods, a shower room and two-double bedrooms.

The property is accessed via the front door in to the entrance hall, or the side door to the kitchen which is very convenient when bringing your grocery shopping in from the car. The lounge/diner has double glazed windows with shutters to the front and patio doors with shutters leading to the conservatory to create additional living space leading to the rear garden. The kitchen features a range of high and low level storage cupboards with ample worktop space with space and plumbing for white goods. The master bedroom is situated at the front of the property with plenty of built in wardrobes and lovely bay window, again with fitted shutters. The second bedroom also benefits from a built in wardrobe and shutters. The shower room has been recently upgraded, featuring a walk in shower plus low level WC, wash hand basin and stainless steel heated towel rail.