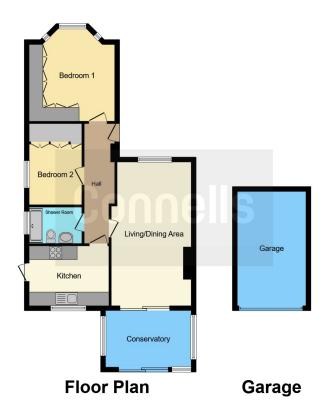

## Lounge / Dining Room

20' 9" x 11' 4" ( 6.32m x 3.45m )

Double glazed window to front, door to conservatory, wood flooring, radiator

#### Kitchen

10' 11" x 8' 6" ( 3.33m x 2.59m )

Double glazed window to rear, eye level and base units, sink with drainer, electric oven, induction hob, space and plumbing for washing machine and dishwasher, radiator

#### **Bedroom One**

11' 4" to wardobes x 11' 5" ( 3.45m to wardobes x 3.48m )

Double glazed bay window to front, built in wardrobes, radiator

#### **Bedroom Two**

10' 10" x 8' (3.30m x 2.44m)

Double glazed window to side, built in wardrobes, radiator

#### **Bathroom**

Double glazed window to side, walk in shower, wash hand basin, W.C, heated towel rail

### Conservatory

Residential Sales & Lettings | Mortgage Services | Conveyancing | Surveyors | Land & New Homes

This floor plan is for illustrative purposes only. It is not drawn to scale. Any measurements, floor areas (including any total floor area), openings and orientation are approximate. No details are guaranteed, they cannot be relied upon for any purpose and they do not form part of any agreement. No liability is taken for any error, omission or misstatement. A party must rely upon its own inspection(s). Powered by www.focalagent.com