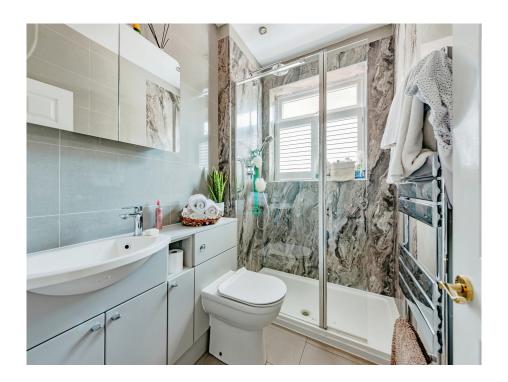

#### **Bathroom**

Double glazed window to side, walk in shower, wash hand basin, W.C, heated towel rail