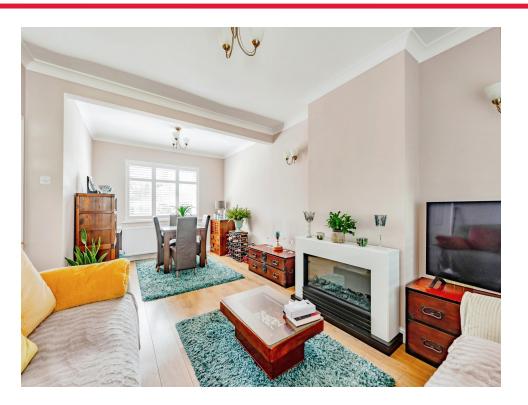

## **Property Description**

This semi-detached bungalow in brief comprises of a spacious lounge/diner with patio doors leading to the conservatory at the rear, a modern kitchen offering plenty of storage and space for white goods, a shower room and two-double bedrooms.

## Lounge / Dining Room

20' 9" x 11' 4" ( 6.32m x 3.45m )

Double glazed window to front, door to conservatory, wood flooring, radiator