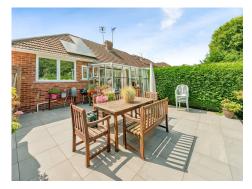

Externally, the property benefits from a driveway for multiple vehicles at the front of the property with a single garage to the side. The rear garden is a very generous side with recently updated patio area off of the back of the property, a lawn area with mature shrub borders on both sides and shed at the rear. There is also a secure side gate to access the garden from the driveway.

### Conservatory

Residential Sales & Lettings | Mortgage Services | Conveyancing | Surveyors | Land & New Homes

This floor plan is for illustrative purposes only. It is not drawn to scale. Any measurements, floor areas (including any total floor area), openings and orientation are approximate. No details are guaranteed, they cannot be relied upon for any purpose and they do not form part of any agreement. No liability is taken for any error, omission or misstatement. A party must rely upon its own inspection(s). Powered by www.focalagent.com