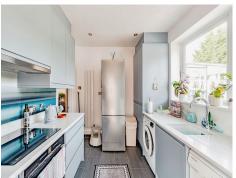

## **Property Description**

This semi-detached bungalow in brief comprises of a spacious lounge/diner with patio doors leading to the conservatory at the rear, a modern kitchen offering plenty of storage and space for white goods, a shower room and two-double bedrooms.

#### Kitchen

10' 11" x 8' 6" ( 3.33m x 2.59m )

Double glazed window to rear, eye level and base units, sink with drainer, electric oven, induction hob, space and plumbing for washing machine and dishwasher, radiator