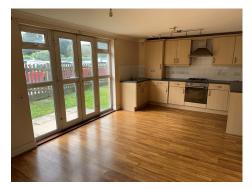

## Lounge / Kitchen

19' 10" max x 16' 6" max ( 6.05m max x 5.03m max )

Double glazed french doors to rear, double glazed window to side, radiator, breakfast bar, gas hob with extractor fan over, electric oven, sink with drainer, eye level and base units, work surfaces