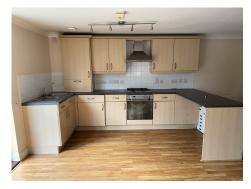

## Lounge / Kitchen

19' 10" max x 16' 6" max ( 6.05m max x 5.03m max )

Double glazed french doors to rear, double glazed window to side, radiator, breakfast bar, gas hob with extractor fan over, electric oven, sink with drainer, eye level and base units, work surfaces