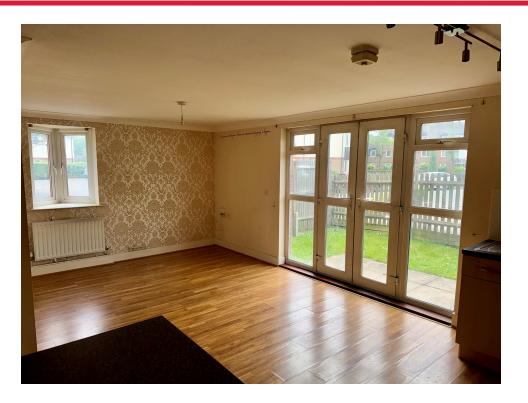

## Lounge / Kitchen

19' 10" max x 16' 6" max ( 6.05m max x 5.03m max )

Double glazed french doors to rear, double glazed window to side, radiator, breakfast bar, gas hob with extractor fan over, electric oven, sink with drainer, eye level and base units, work surfaces