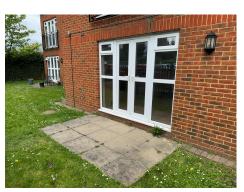

Externally, there is a small patio area off of the lounge with a fence border and communal parking. The property is located within easy reach of Horley town centre and Horley train station with frequent trains to Three Bridges, Gatwick Airport and London mainline stations.

## Lounge / Kitchen

19' 10" max x 16' 6" max ( 6.05m max x 5.03m max )

Double glazed french doors to rear, double glazed window to side, radiator, breakfast bar, gas hob with extractor fan over, electric oven, sink with drainer, eye level and base units, work surfaces