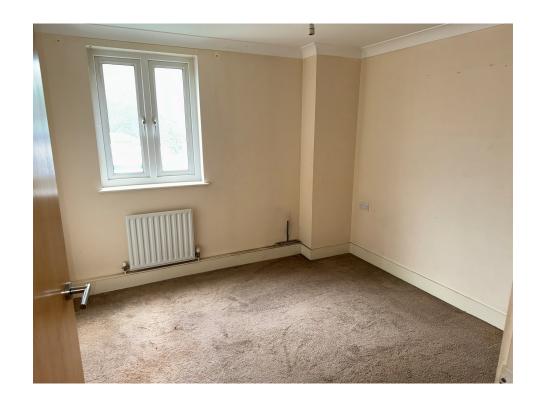

## **Bedroom One**

13' 3" x 9' 7" ( 4.04m x 2.92m )

Double glazed window to side, radiator

## **Bedroom Two**

9' 7" x 9' 7" ( 2.92m x 2.92m )

Double glazed window to side, radiator