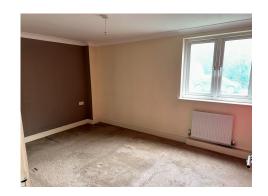

## **Bedroom One**

13' 3" x 9' 7" ( 4.04m x 2.92m )

Double glazed window to side, radiator

## **Bedroom Two**

9' 7" x 9' 7" ( 2.92m x 2.92m )

Double glazed window to side, radiator