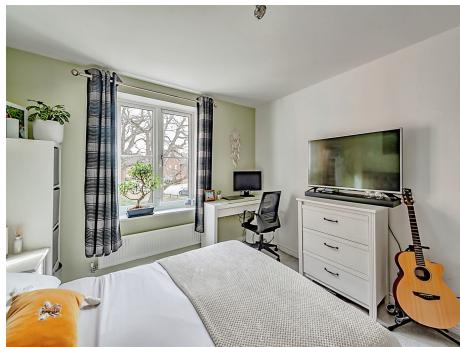

#### **Bedroom One**

10' 8" max x 13' 1" max ( 3.25m max x 3.99m max )

Double glazed window to front, TV point, radiator