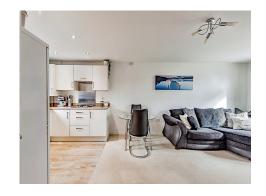

The block is accessed via a secure phone entry system with stairs leading to the first floor. Through the front door to the apartment, a hallway leads to all rooms as well as benefitting from two large storage cupboards. The open planned living space blends the lounge and kitchen seemlessly with plenty of space for a dining table as well, and with windows at either end of the room, the space is flooded with light all day long. The kitchen features a range of high and low level storage cupboards, ample worktop space, an integrated dishwasher, space and plumbing for a washing machine and space for a fridge/freezer. There is a generously sized double bedroom and modern bathroom featuring a bathtub with shower overhead, low level WC. wash hand basin and heated towel

## Kitchen / Dining / Living Room

12' 7" max x 24' max ( 3.84m max x 7.32m max )

A fitted kitchen with a range of eye level and base units, double glazed window to front and rear, work surfaces, stainless steel sink drainer, four ring gas hob, stainless steel cooker hood over, space for fridge/freezer, TV point, radiator, integrated dishwasher.