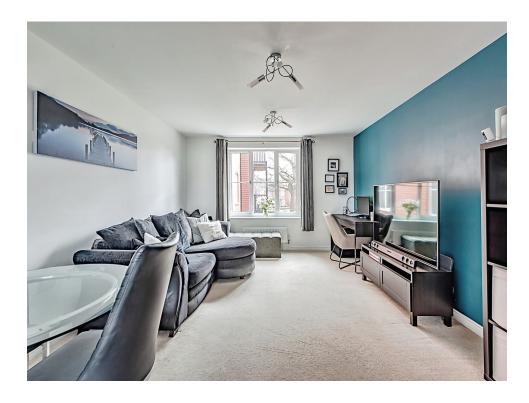

The block is accessed via a secure phone entry system with stairs leading to the first floor. Through the front door to the apartment, a hallway leads to all rooms as well as benefitting from two large storage cupboards. The open planned living space blends the lounge and kitchen seemlessly with plenty of space for a dining table as well, and with windows at either end of the room, the space is flooded with light all day long. The kitchen features a range of high and low level storage cupboards, ample worktop space, an integrated dishwasher, space and plumbing for a washing machine and space for a fridge/freezer. There is a generously sized double bedroom and modern bathroom featuring a bathtub with shower overhead, low level WC. wash hand basin and heated towel

## Kitchen / Dining / Living Room

12' 7" max x 24' max ( 3.84m max x 7.32m max )

A fitted kitchen with a range of eye level and base units, double glazed window to front and rear, work surfaces, stainless steel sink drainer, four ring gas hob, stainless steel cooker hood over, space for fridge/freezer, TV point, radiator, integrated dishwasher.