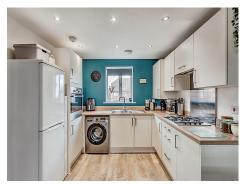

The block is accessed via a secure phone entry system with stairs leading to the first floor. Through the front door to the apartment, a hallway leads to all rooms as well as benefitting from two large storage cupboards. The open planned living space blends the lounge and kitchen seemlessly with plenty of space for a dining table as well, and with windows at either end of the room, the space is flooded with light all day long. The kitchen features a range of high and low level storage cupboards, ample worktop space, an integrated dishwasher, space and plumbing for a washing machine and space for a fridge/freezer. There is a generously sized double bedroom and modern bathroom featuring a bathtub with shower overhead, low level WC. wash hand basin and heated towel

## Kitchen / Dining / Living Room

12' 7" max x 24' max ( 3.84m max x 7.32m max )

A fitted kitchen with a range of eye level and base units, double glazed window to front and rear, work surfaces, stainless steel sink drainer, four ring gas hob, stainless steel cooker hood over, space for fridge/freezer, TV point, radiator, integrated dishwasher.