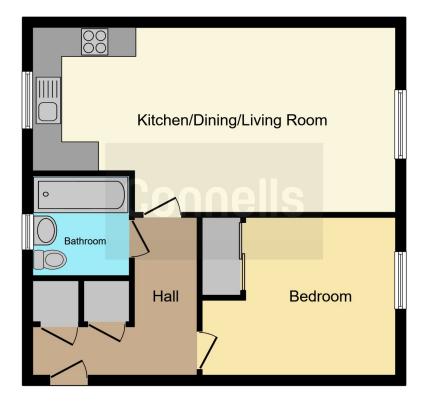

The block is accessed via a secure phone entry system with stairs leading to the first floor. Through the front door to the apartment, a hallway leads to all rooms as well as benefitting from two large storage cupboards. The open planned living space blends the lounge and kitchen seemlessly with plenty of space for a dining table as well, and with windows at either end of the room, the space is flooded with light all day long. The kitchen features a range of high and low level storage cupboards, ample worktop space, an integrated dishwasher, space and plumbing for a washing machine and space for a fridge/freezer. There is a generously sized double bedroom and modern bathroom featuring a bathtub with shower overhead, low level WC. wash hand basin and heated towel

### **Entrance Hall**

Door to front, two storage cupboards, wood effect laminate flooring.

## Kitchen / Dining / Living Room

12' 7" max x 24' max ( 3.84m max x 7.32m max )

A fitted kitchen with a range of eye level and base units, double glazed window to front and rear, work surfaces, stainless steel sink drainer, four ring gas hob, stainless steel cooker hood over, space for fridge/freezer, TV point, radiator, integrated dishwasher.

#### **Bedroom One**

10' 8" max x 13' 1" max ( 3.25m max x 3.99m max )

Double glazed window to front, TV point, radiator

#### **Bathroom**

Double glazed window to rear, bath with power shower over, wash hand basin, W.C, heated towel rail

## **Agent's Notes**

Residential Sales & Lettings | Mortgage Services | Conveyancing | Surveyors | Land & New Homes

This floorplan is for illustrative purposes only and is not drawn to scale. Measurements, floor-areas, openings and orientations are approximate. They should not be relied upon for any purpose and do not form any part of an agreement. No liability is taken for any error or mis-statement. All parties must rely on their own inspections.