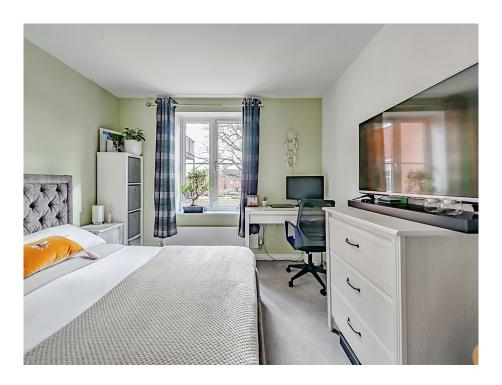

#### **Bedroom One**

10' 8" max x 13' 1" max ( 3.25m max x 3.99m max )

Double glazed window to front, TV point, radiator