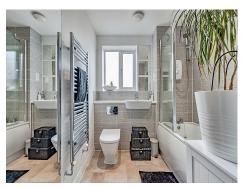

The block is accessed via a secure phone entry system with stairs leading to the first floor. Through the front door to the apartment, a hallway leads to all rooms as well as benefitting from two large storage cupboards. The open planned living space blends the lounge and kitchen seemlessly with plenty of space for a dining table as well, and with windows at either end of the room, the space is flooded with light all day long. The kitchen features a range of high and low level storage cupboards, ample worktop space, an integrated dishwasher, space and plumbing for a washing machine and space for a fridge/freezer. There is a generously sized double bedroom and modern bathroom featuring a bathtub with shower overhead, low level WC. wash hand basin and heated towel

#### **Bathroom**

Double glazed window to rear, bath with power shower over, wash hand basin, W.C, heated towel rail