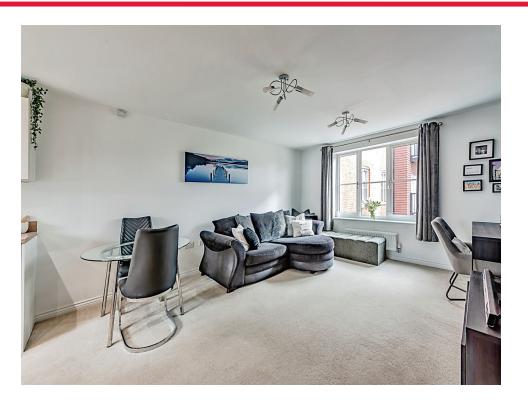

The block is accessed via a secure phone entry system with stairs leading to the first floor. Through the front door to the apartment, a hallway leads to all rooms as well as benefitting from two large storage cupboards. The open planned living space blends the lounge and kitchen seemlessly with plenty of space for a dining table as well, and with windows at either end of the room, the space is flooded with light all day long. The kitchen features a range of high and low level storage cupboards, ample worktop space, an integrated dishwasher, space and plumbing for a washing machine and space for a fridge/freezer. There is a generously sized double bedroom and modern bathroom featuring a bathtub with shower overhead, low level WC. wash hand basin and heated towel

## Kitchen / Dining / Living Room

12' 7" max x 24' max ( 3.84m max x 7.32m max )

A fitted kitchen with a range of eye level and base units, double glazed window to front and rear, work surfaces, stainless steel sink drainer, four ring gas hob, stainless steel cooker hood over, space for fridge/freezer, TV point, radiator, integrated dishwasher.