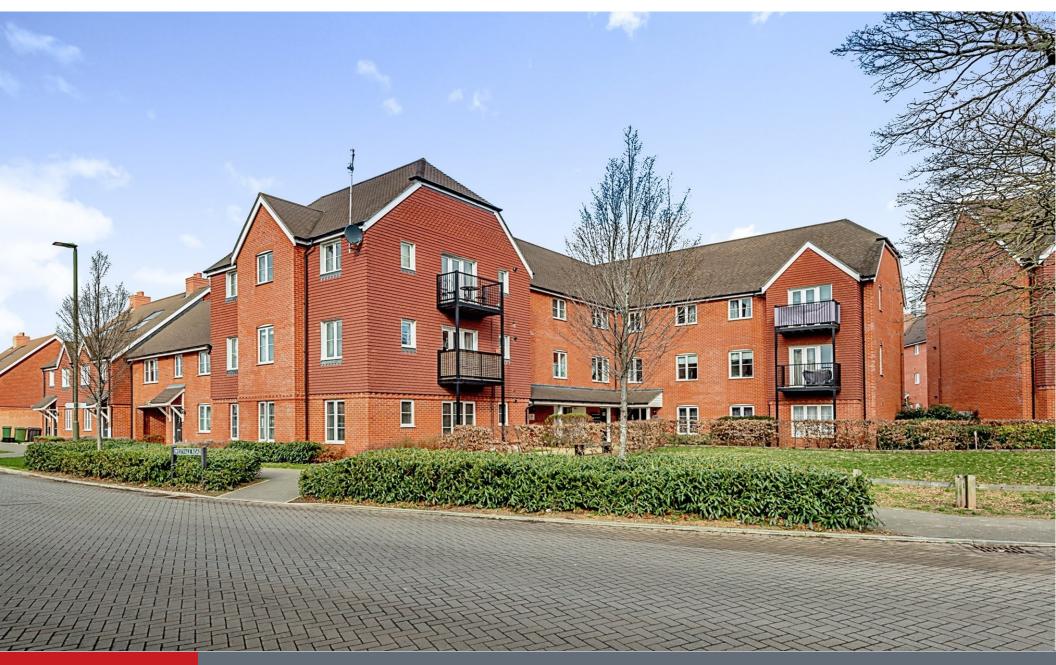

## **Property Description**

Located in Wren House in the Westvale Park development, Horley, surrounded by plenty of trees and greenery, this apartment is perfect for a first time buyer, downsizers and because it's in such great condition, an investor looking to move tenants in immediately.

The block is accessed via a secure phone entry system with stairs leading to the first floor. Through the front door to the apartment, a hallway leads to all rooms as well as benefitting from two large storage cupboards. The open planned living space blends the lounge and kitchen seemlessly with plenty of space for a dining table as well, and with windows at either end of the room, the space is flooded with light all day long. The kitchen features a range of high and low level storage cupboards, ample worktop space, an integrated dishwasher, space and plumbing for a washing machine and space for a fridge/freezer. There is a generously sized double bedroom and modern bathroom featuring a bathtub with shower overhead, low level WC. wash hand basin and heated towel

Externally, there is an allocated parking space for one car, plus visitors parking bays, as well as plenty of bike storage.