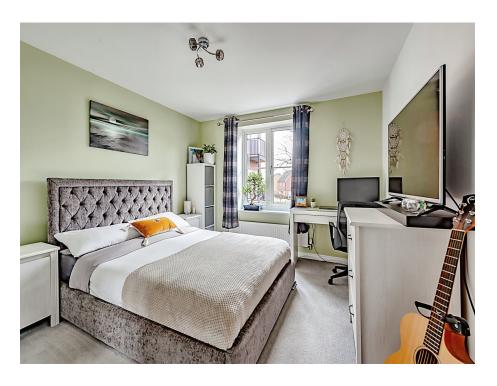

The block is accessed via a secure phone entry system with stairs leading to the first floor. Through the front door to the apartment, a hallway leads to all rooms as well as benefitting from two large storage cupboards. The open planned living space blends the lounge and kitchen seemlessly with plenty of space for a dining table as well, and with windows at either end of the room, the space is flooded with light all day long. The kitchen features a range of high and low level storage cupboards, ample worktop space, an integrated dishwasher, space and plumbing for a washing machine and space for a fridge/freezer. There is a generously sized double bedroom and modern bathroom featuring a bathtub with shower overhead, low level WC. wash hand basin and heated towel

#### **Bedroom One**

10' 8" max x 13' 1" max ( 3.25m max x 3.99m max )

Double glazed window to front, TV point, radiator