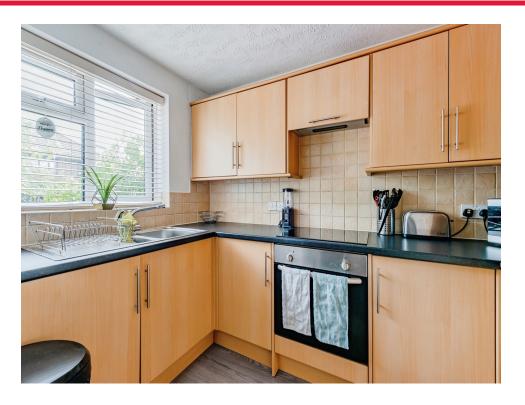

#### Kitchen

9' 5" x 5' 9" ( 2.87m x 1.75m )

Window to front. A range of base and wall mounted units, stainless steel sink top and drainer. Electric oven, electric hob and extractor fan overhead. Built in fridge freezer, and built in washing machine. Laminate flooring, power points and part tiled walls.