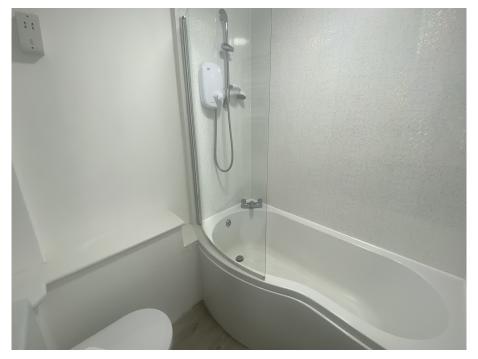

### **Family Bathroom**

Low level WC, wash hand basin and vanity unit. Panelled bath with mixer taps, shower overhead and vanity screen. Heated towel rail and laminate flooring.