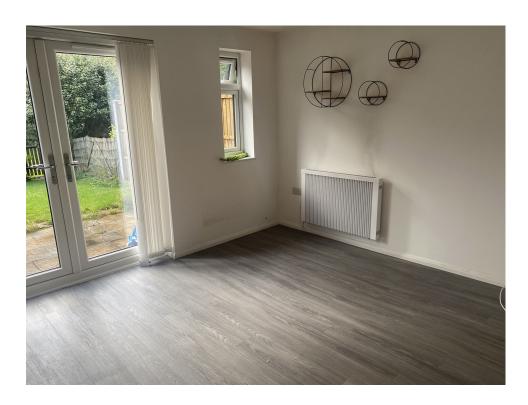

#### Lounge

13' 8" x 12' 8" ( 4.17m x 3.86m )

Window and doors to rear. TV point, laminate flooring, power points and heater.