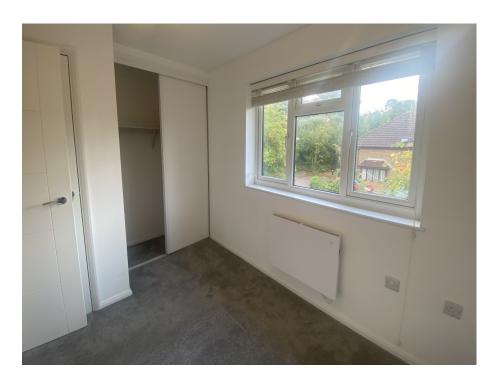

#### **Bedroom Two**

7' 9" MAX x 10' 5" MAX ( 2.36m MAX x 3.17m MAX )

Window to front, built in wardrobes with sliding doors, fitted carpet, power points and

heater.