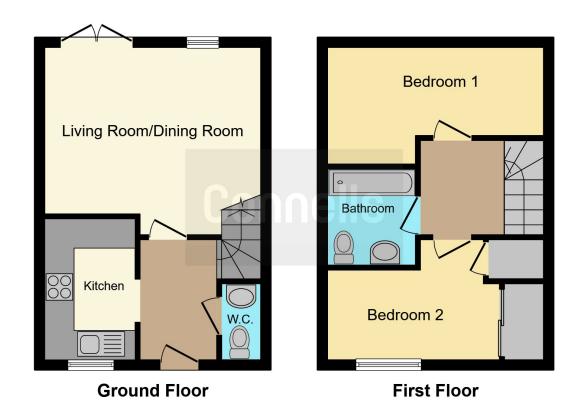

#### **Entrance Hall**

Stairs to first floor, laminate flooring, power points and heater.

#### Wc

Low level WC, wash hand basin and laminate flooring.

#### Kitchen

9' 5" x 5' 9" ( 2.87m x 1.75m )

Window to front. A range of base and wall mounted units, stainless steel sink top and drainer. Electric oven, electric hob and extractor fan overhead. Built in fridge freezer, and built in washing machine. Laminate flooring, power points and part tiled walls.

#### Lounge

13' 8" x 12' 8" ( 4.17m x 3.86m )

Window and doors to rear. TV point, laminate flooring, power points and heater.

### **First Floor Landing**

Door to all rooms, loft access, fitted carpet, power points and radiator.

#### **Bedroom One**

9' 8" MAX x 12' 8" ( 2.95m MAX x 3.86m )

Window to rear, fitted carpet, power points and heater.

#### **Bedroom Two**

7' 9" MAX x 10' 5" MAX ( 2.36m MAX x 3.17m MAX )

Window to front, built in wardrobes with sliding doors, fitted carpet, power points and

heater.

### **Family Bathroom**

Low level WC, wash hand basin and vanity unit. Panelled bath with mixer taps, shower overhead and vanity screen. Heated towel rail and laminate flooring.