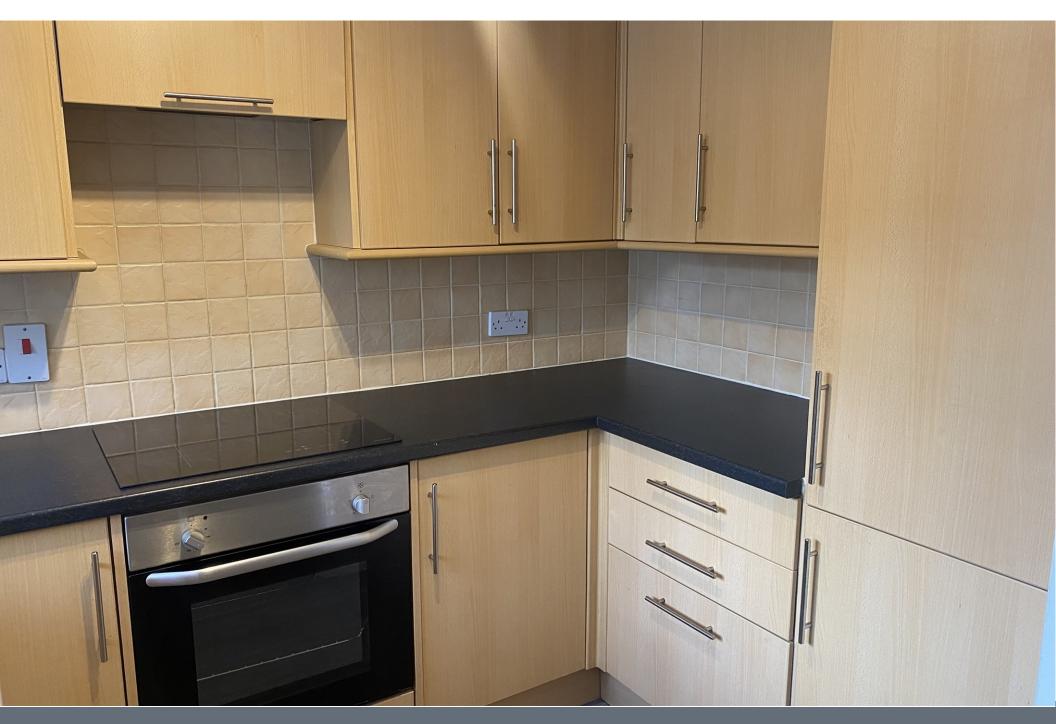

#### Kitchen

9' 5" x 5' 9" ( 2.87m x 1.75m )

Window to front. A range of base and wall mounted units, stainless steel sink top and drainer. Electric oven, electric hob and extractor fan overhead. Built in fridge freezer, and built in washing machine. Laminate flooring, power points and part tiled walls.