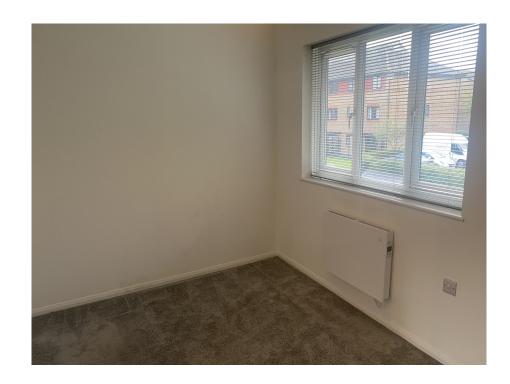

#### **Bedroom One**

9' 8" MAX x 12' 8" ( 2.95m MAX x 3.86m )

Window to rear, fitted carpet, power points and heater.

#### **Bedroom Two**

7' 9" MAX x 10' 5" MAX ( 2.36m MAX x 3.17m MAX )

Window to front, built in wardrobes with sliding doors, fitted carpet, power points and

heater.