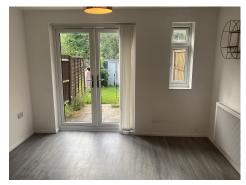

#### Lounge

13' 8" x 12' 8" ( 4.17m x 3.86m )

Window and doors to rear. TV point, laminate flooring, power points and heater.