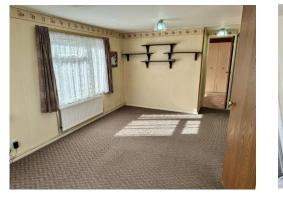

## Lounge

#### 16' 4" x 10' 8" ( 4.98m x 3.25m )

Double glazed windows to front and side, and door to front. Feature fireplace and surround, TV point, and telephone point. Fitted carpet, power points and radiator.