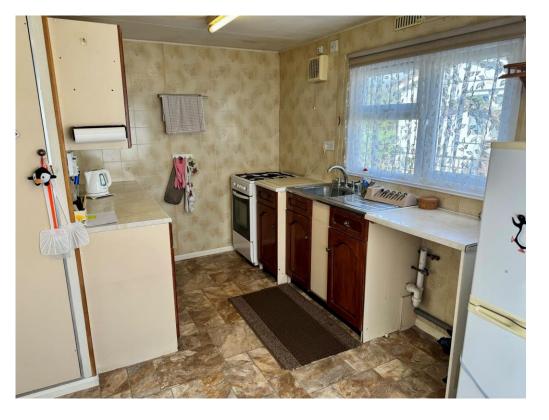

# Kitchen

#### 14' 1" x 9' 5" ( 4.29m x 2.87m )

Door to front and double glazed windows to front and side. A range of base and wall mounted units, space for oven and space for fridge freezer. Plumbing for washing machine and storage cupboard. Laminate flooring, power points and tiled walls.