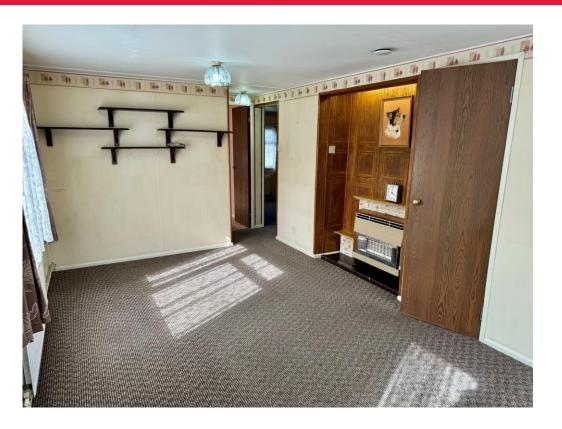

## Lounge

#### 16' 4" x 10' 8" ( 4.98m x 3.25m )

Double glazed windows to front and side, and door to front. Feature fireplace and surround, TV point, and telephone point. Fitted carpet, power points and radiator.