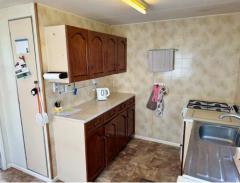

# Kitchen

#### 14' 1" x 9' 5" ( 4.29m x 2.87m )

Door to front and double glazed windows to front and side. A range of base and wall mounted units, space for oven and space for fridge freezer. Plumbing for washing machine and storage cupboard. Laminate flooring, power points and tiled walls.