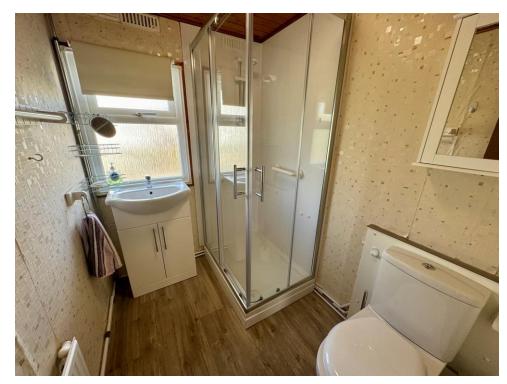

## Bathroom

Double glazed window to side. Low level WC, wash hand basin and vanity unit. Corner shower with shower overhead and laminate flooring.