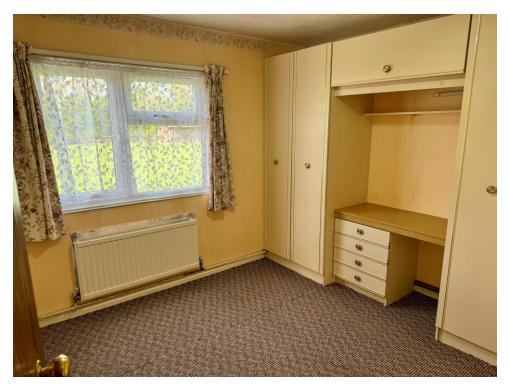

# **Bedroom One**

11' 2" x 9' 5" ( 3.40m x 2.87m )

Double glazed window to side, fitted wardrobes, fitted carpet, power points and radiator.

# **Bedroom Two**

8' 5" x 9' 5" (2.57m x 2.87m)

Double glazed window to rear, fitted wardrobes, fitted carpet, power points and radiator.