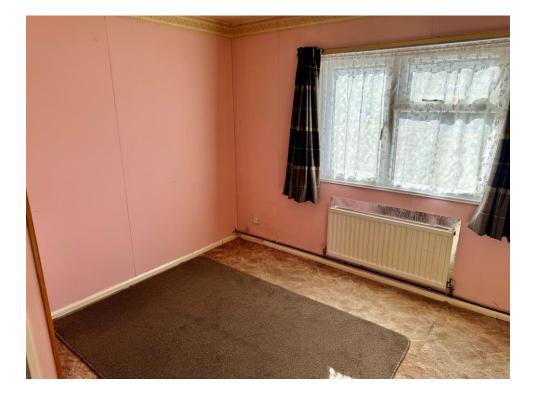

# **Bedroom One**

11' 2" x 9' 5" ( 3.40m x 2.87m )

Double glazed window to side, fitted wardrobes, fitted carpet, power points and radiator.

# **Bedroom Two**

8' 5" x 9' 5" (2.57m x 2.87m)

Double glazed window to rear, fitted wardrobes, fitted carpet, power points and radiator.