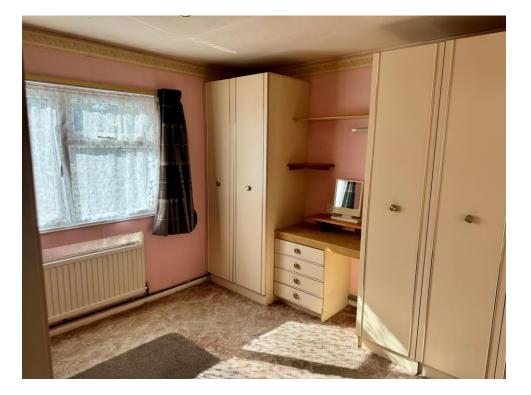

# **Bedroom One**

11' 2" x 9' 5" ( 3.40m x 2.87m )

Double glazed window to side, fitted wardrobes, fitted carpet, power points and radiator.

# **Bedroom Two**

8' 5" x 9' 5" (2.57m x 2.87m)

Double glazed window to rear, fitted wardrobes, fitted carpet, power points and radiator.