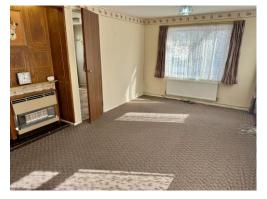

## Lounge

#### 16' 4" x 10' 8" ( 4.98m x 3.25m )

Double glazed windows to front and side, and door to front. Feature fireplace and surround, TV point, and telephone point. Fitted carpet, power points and radiator.