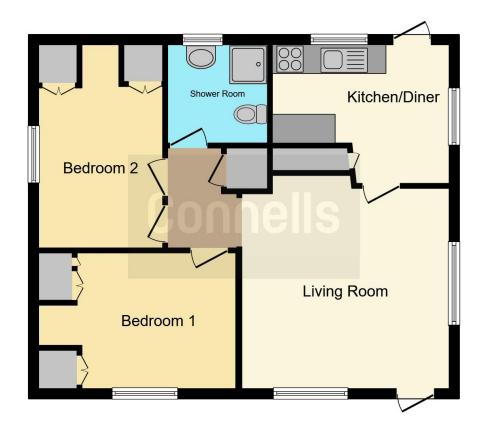

# **Property Description**

A charming two bedroom park home situated in the heart of Smallfield's Laburnum Court Mobile Home Park.

The property is offered to the market with no onward chain and comprises of a spacious double aspect kitchen diner with space for a range of white goods.

There is also a good sized lounge which boasts large windows to the front flooding the room with light.

In addition to this, there are two double bedrooms both offering fitted wardrobe space. There is also an upgraded bathroom with walk in shower unit.

# Kitchen

#### 14' 1" x 9' 5" ( 4.29m x 2.87m )

Door to front and double glazed windows to front and side. A range of base and wall mounted units, space for oven and space for fridge freezer. Plumbing for washing machine and storage cupboard. Laminate flooring, power points and tiled walls.

## Lounge

#### 16' 4" x 10' 8" ( 4.98m x 3.25m )

Double glazed windows to front and side, and door to front. Feature fireplace and surround, TV point, and telephone point. Fitted carpet, power points and radiator.

# **Bedroom One**

11' 2" x 9' 5" ( 3.40m x 2.87m )

Double glazed window to side, fitted wardrobes, fitted carpet, power points and radiator.

# **Bedroom Two**

8' 5" x 9' 5" (2.57m x 2.87m)

Double glazed window to rear, fitted wardrobes, fitted carpet, power points and radiator.

## Bathroom

Double glazed window to side. Low level WC, wash hand basin and vanity unit. Corner shower with shower overhead and laminate flooring.