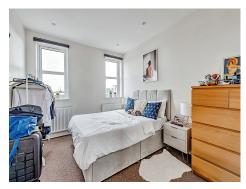

#### **Bedroom One**

9' 6" max x 11' 8" max ( 2.90m max x 3.56m max )

Double glazed window to side, two radiators, TV point.

#### **Bedroom Two**

11' 3" max x 10' 9" max ( 3.43 m max x 3.28 m max )

Double glazed window to rear, radiator, TV point,