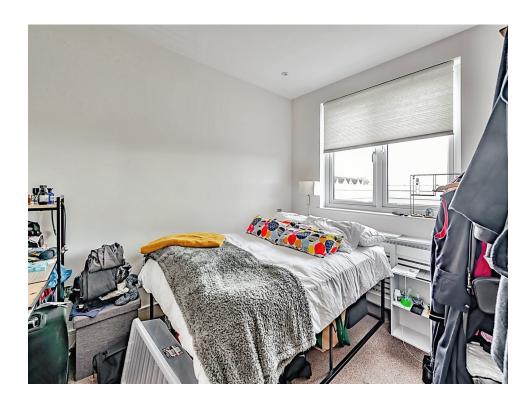

#### **Bedroom One**

9' 6" max x 11' 8" max ( 2.90m max x 3.56m max )

Double glazed window to side, two radiators, TV point.

#### **Bedroom Two**

11' 3" max x 10' 9" max ( 3.43 m max x 3.28 m max )

Double glazed window to rear, radiator, TV point,