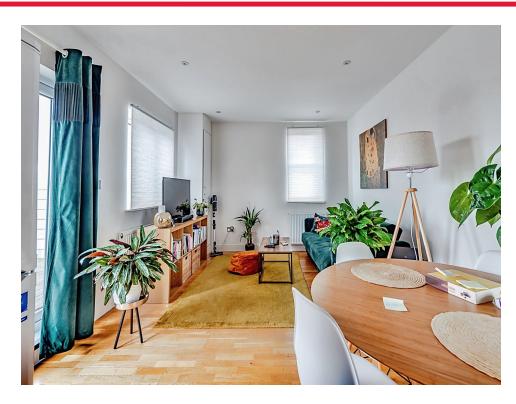

### Kitchen / Living / Dining Room

21' 1" max x 11' 7" max ( 6.43 m max x 3.53 m max )

A fitted kitchen with a range of eye level and base units, tiled splashback surround, work surfaces, Bosch electric oven, Bosch electric hob, stainless steel cooker hood over, double glazed window to rear and side (dual aspect), radiator, French doors leading to roof top terrace