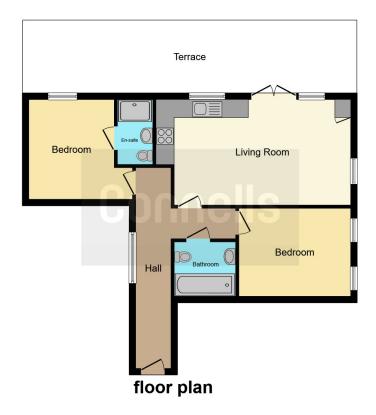

#### Bathroom

Double glazed window to front, bath with shower over, wash hand basin, W.C, extractor fan, heated towel rail

This floorplan is for illustrative purposes only and is not drawn to scale. Measurements, floor-areas, openings and orientations are approximate. They should not be relied upon for any purpose and do not form any part of an agreement. No liability is taken for any error or mis-statement. All parties must rely on their own inspections.