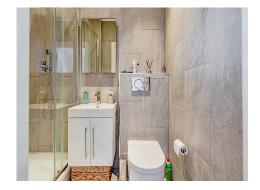

#### Bathroom

Double glazed window to front, bath with shower over, wash hand basin, W.C, extractor fan, heated towel rail

This floorplan is for illustrative purposes only and is not drawn to scale. Measurements, floor-areas, openings and orientations are approximate. They should not be relied upon for any purpose and do not form any part of an agreement. No liability is taken for any error or mis-statement. All parties must rely on their own inspections.