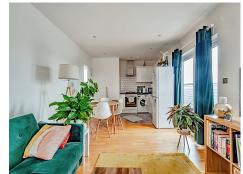

### Kitchen / Living / Dining Room

21' 1" max x 11' 7" max ( 6.43 m max x 3.53 m max )

A fitted kitchen with a range of eye level and base units, tiled splashback surround, work surfaces, Bosch electric oven, Bosch electric hob, stainless steel cooker hood over, double glazed window to rear and side (dual aspect), radiator, French doors leading to roof top terrace