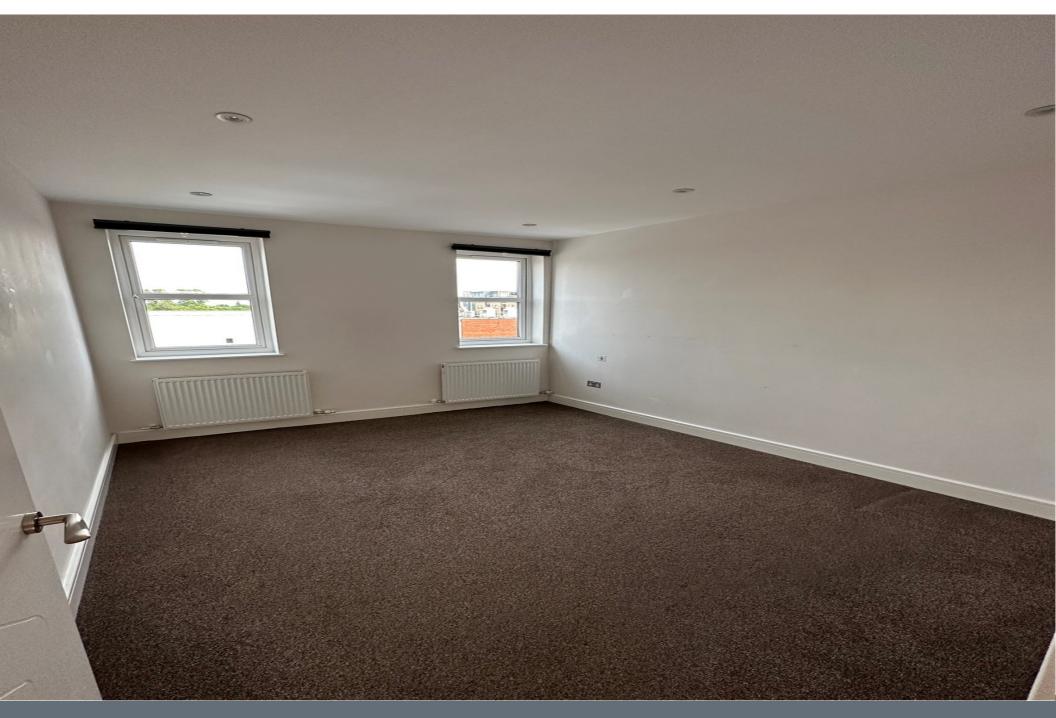

## **Bedroom One**

9' 6" max x 11' 8" max ( 2.90m max x 3.56m max )

Double glazed window to side, two radiators, TV point.

### **Bedroom Two**

11' 3" max x 10' 9" max ( 3.43m max x 3.28m max )

Double glazed window to rear, radiator, TV point.