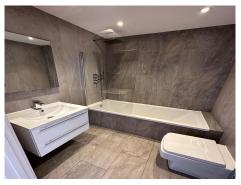

#### **Bathroom**

Double glazed window to front, bath with shower over, wash hand basin, W.C, extractor fan, heated towel rail