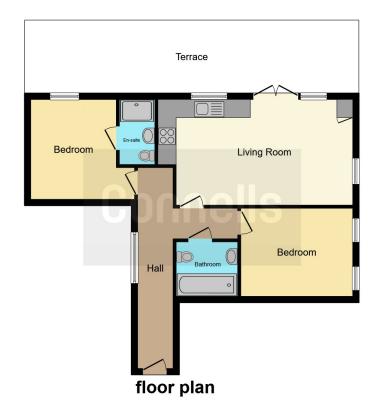

# Kitchen / Living / Dining Room

21' 1" max x 11' 7" max ( 6.43m max x 3.53m max )

A fitted kitchen with a range of eye level and

base units, tiled splashback surround, work surfaces, Bosch electric oven, Bosch electric hob, stainless steel cooker hood over, double glazed window to rear and side (dual aspect), radiator, French doors leading to roof top terrace

## **Bedroom One**

9' 6" max x 11' 8" max ( 2.90m max x 3.56m max )

Double glazed window to side, two radiators, TV point.

## **En-Suite**

Shower cubical, wash hand basin, W.C, extractor fan, heated towel rail, fully tiled

### **Bedroom Two**

11' 3" max x 10' 9" max ( 3.43m max x 3.28m max )

Double glazed window to rear, radiator, TV point.

#### **Bathroom**

Double glazed window to front, bath with shower over, wash hand basin, W.C, extractor fan, heated towel rail

# **Roof Top Terrace**

Wooden decking

# **Allocated Parking**

Allocated parking space for one car

Residential Sales & Lettings | Mortgage Services | Conveyancing | Surveyors | Land & New Homes

This floorplan is for illustrative purposes only and is not drawn to scale. Measurements, floor-areas, openings and orientations are approximate. They should not be relied upon for any purpose and do not form any part of an agreement. No liability is taken for any error or mis-statement. All parties must rely on their own inspections.