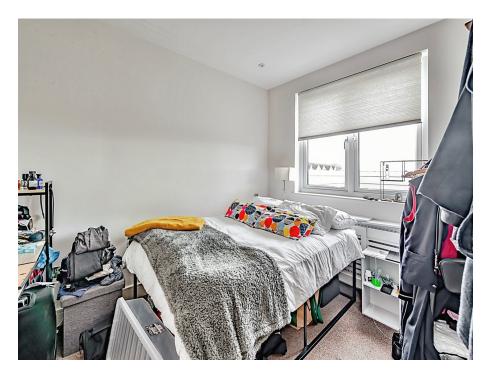

## **Bedroom One**

9' 6" max x 11' 8" max ( 2.90m max x 3.56m max )

Double glazed window to side, two radiators, TV point.

### **Bedroom Two**

11' 3" max x 10' 9" max ( 3.43m max x 3.28m max )

Double glazed window to rear, radiator, TV point.