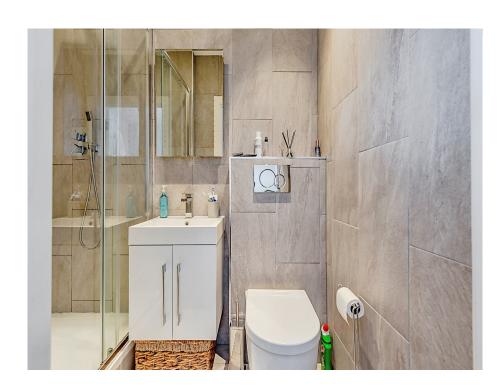

## **En-Suite**

Shower cubical, wash hand basin, W.C, extractor fan, heated towel rail, fully tiled