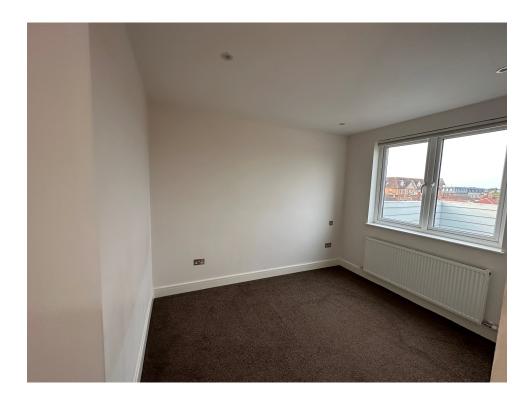

## **Bedroom One**

9' 6" max x 11' 8" max ( 2.90m max x 3.56m max )

Double glazed window to side, two radiators, TV point.

### **Bedroom Two**

11' 3" max x 10' 9" max ( 3.43m max x 3.28m max )

Double glazed window to rear, radiator, TV point.