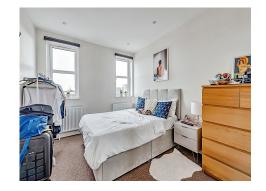

## **Bedroom One**

9' 6" max x 11' 8" max ( 2.90m max x 3.56m max )

Double glazed window to side, two radiators, TV point.

### **Bedroom Two**

11' 3" max x 10' 9" max ( 3.43m max x 3.28m max )

Double glazed window to rear, radiator, TV point.