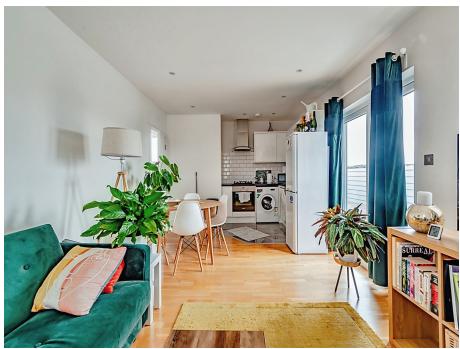

# Kitchen / Living / Dining Room

21' 1" max x 11' 7" max ( 6.43m max x 3.53m max )

A fitted kitchen with a range of eye level and

base units, tiled splashback surround, work surfaces, Bosch electric oven, Bosch electric hob, stainless steel cooker hood over, double glazed window to rear and side (dual aspect), radiator, French doors leading to roof top terrace