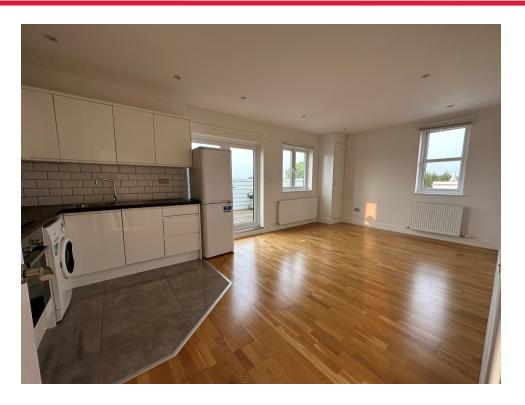

# Kitchen / Living / Dining Room

21' 1" max x 11' 7" max ( 6.43m max x 3.53m max )

A fitted kitchen with a range of eye level and

base units, tiled splashback surround, work surfaces, Bosch electric oven, Bosch electric hob, stainless steel cooker hood over, double glazed window to rear and side (dual aspect), radiator, French doors leading to roof top terrace