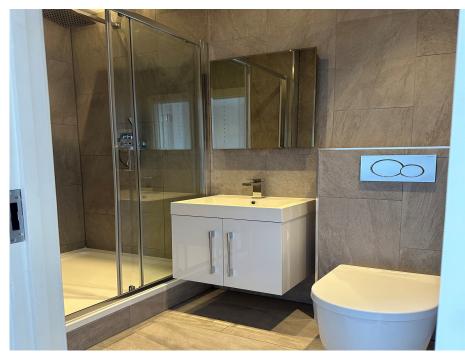

#### **Bathroom**

Double glazed window to front, bath with shower over, wash hand basin, W.C, extractor fan, heated towel rail