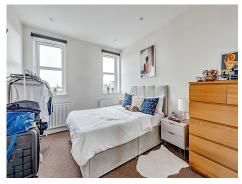

## **Bedroom One**

9' 6" max x 11' 8" max ( 2.90m max x 3.56m max )

Double glazed window to side, two radiators, TV point.

### **Bedroom Two**

11' 3" max x 10' 9" max ( 3.43m max x 3.28m max )

Double glazed window to rear, radiator, TV point,