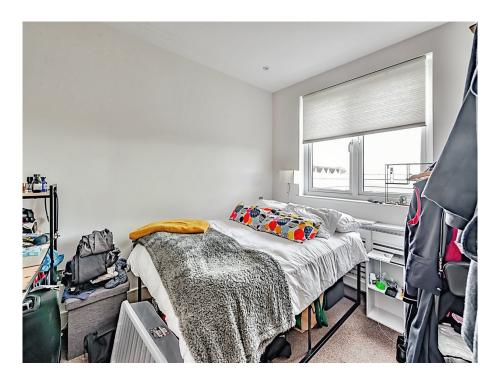

## **Bedroom One**

9' 6" max x 11' 8" max ( 2.90m max x 3.56m max )

Double glazed window to side, two radiators, TV point.

### **Bedroom Two**

11' 3" max x 10' 9" max ( 3.43m max x 3.28m max )

Double glazed window to rear, radiator, TV point,