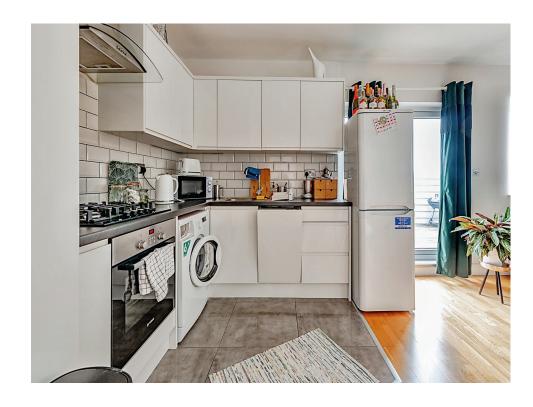

# Kitchen / Living / Dining Room

21' 1" max x 11' 7" max ( 6.43m max x 3.53m max )

A fitted kitchen with a range of eye level and

base units, tiled splashback surround, work surfaces, Bosch electric oven, Bosch electric hob, stainless steel cooker hood over, double glazed window to rear and side (dual aspect), radiator, French doors leading to roof top terrace