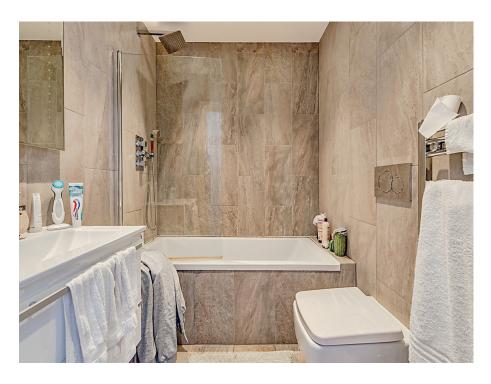

#### **Bathroom**

Double glazed window to front, bath with shower over, wash hand basin, W.C, extractor fan, heated towel rail