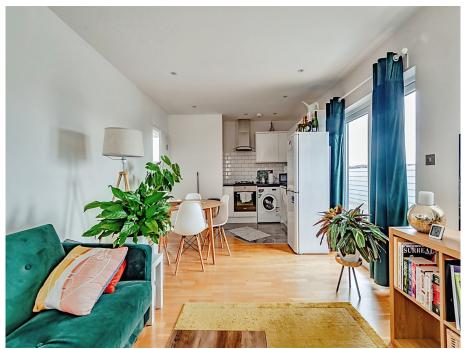

# Kitchen / Living / Dining Room

21' 1" max x 11' 7" max ( 6.43m max x 3.53m max )

A fitted kitchen with a range of eye level and

base units, tiled splashback surround, work surfaces, Bosch electric oven, Bosch electric hob, stainless steel cooker hood over, double glazed window to rear and side (dual aspect), radiator, French doors leading to roof top terrace