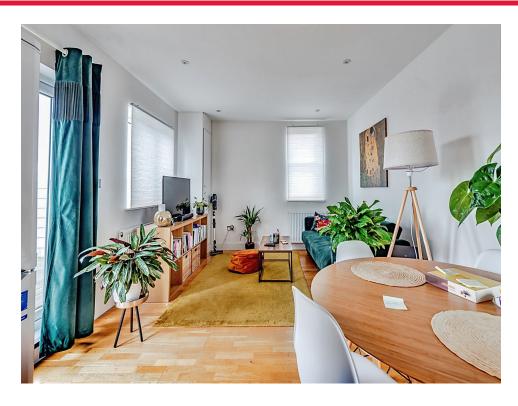

# Kitchen / Living / Dining Room

21' 1" max x 11' 7" max ( 6.43m max x 3.53m max )

A fitted kitchen with a range of eye level and

base units, tiled splashback surround, work surfaces, Bosch electric oven, Bosch electric hob, stainless steel cooker hood over, double glazed window to rear and side (dual aspect), radiator, French doors leading to roof top terrace