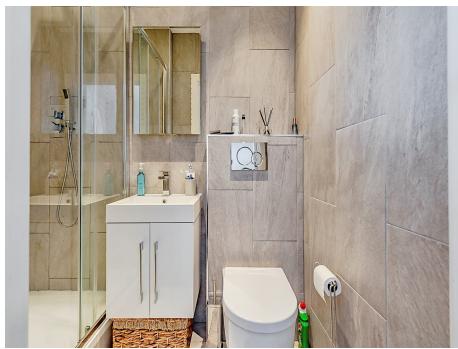

## **En-Suite**

Shower cubical, wash hand basin, W.C, extractor fan, heated towel rail, fully tiled

#### **Bathroom**

Double glazed window to front, bath with shower over, wash hand basin, W.C, extractor fan, heated towel rail