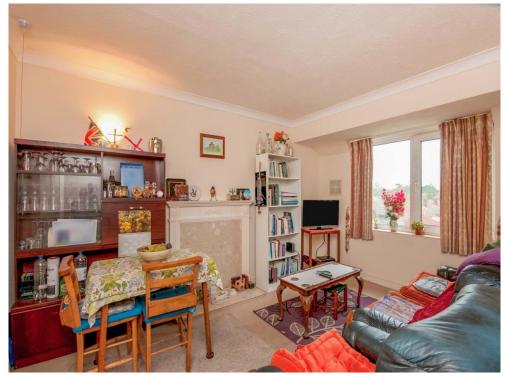

#### Lounge

14' 1" x 11' 4" ( 4.29m x 3.45m ) Electric fireplace.

#### **Kitchen**

A fitted kitchen with a range of base and eyelevel units. Sink / drainer with worksurface surrounding. Eye level electric oven, electric hob, fridge and freezer