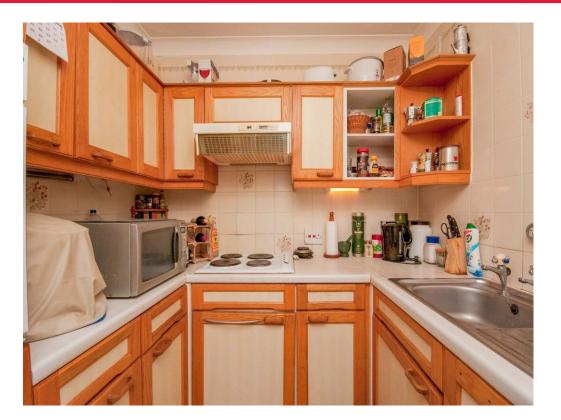

#### **Kitchen**

A fitted kitchen with a range of base and eyelevel units. Sink / drainer with worksurface surrounding. Eye level electric oven, electric hob, fridge and freezer