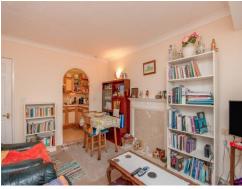

### **Property Description**

This two double bedroom top floor flat overlooks the communal gardens to the rear of the property.

Internally, all rooms are accessed from the entrance hall, which benefits from plenty of storage. The lounge/diner is a good size and the kitchen is located off there. The two bedrooms are of a good size and have fitted wardrobes. The bathroom is spacious.

#### Lounge

14' 1" x 11' 4" ( 4.29m x 3.45m ) Electric fireplace.