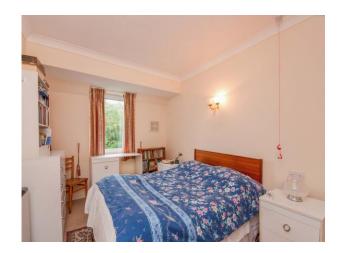

#### Bedroom One

14' 1" x 8' 11" ( 4.29m x 2.72m ) Double glazed window, fitted wardrobe