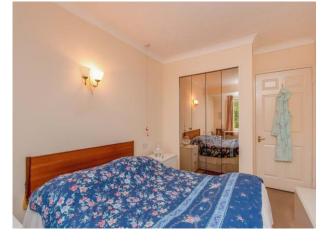

#### Bedroom One

14' 1" x 8' 11" ( 4.29m x 2.72m ) Double glazed window, fitted wardrobe

#### **Bedroom Two**

14' 1" x 8' (4.29m x 2.44m) Double glazed window, fitted wardrobe