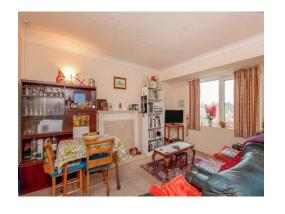

## Lounge

14' 1" x 11' 4" ( 4.29m x 3.45m )

Electric fireplace.

### Kitchen

A fitted kitchen with a range of base and eyelevel units. Sink / drainer with worksurface surrounding. Eye level electric oven, electric hob, fridge and freezer