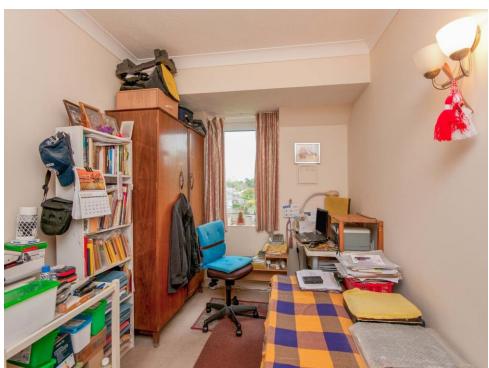

### **Bedroom One**

14' 1" x 8' 11" ( 4.29m x 2.72m )

Double glazed window, fitted wardrobe

#### **Bedroom Two**

14' 1" x 8' (4.29m x 2.44m)

Double glazed window, fitted wardrobe