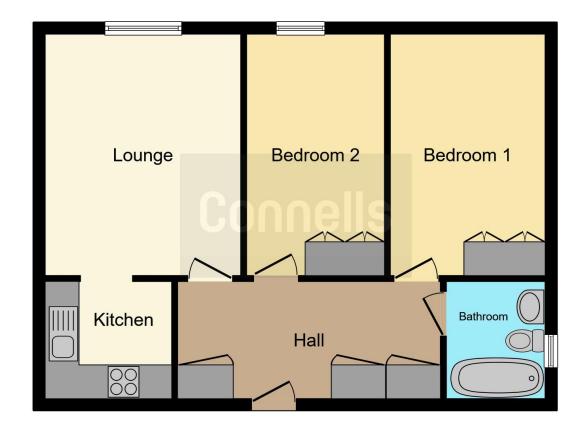

## **Property Description**

This 2 bedroom top floor flat overlooks the communal gardens to the rear of the property. Internally, all rooms are accessed from the entrance hall, which benefits from plenty of storage. The lounge/diner is a good size and the kitchen is located off there. The two bedrooms are of a good size and have fitted wardrobes. The bathroom is spacious.

#### **Entrance Hall**

Storage cupboards

## Lounge

14' 1" x 11' 4" ( 4.29m x 3.45m )

Electric fireplace.

### Kitchen

A fitted kitchen with a range of base and eyelevel units. Sink / drainer with worksurface surrounding. Eye level electric oven, electric hob, fridge and freezer

### **Bedroom One**

14' 1" x 8' 11" ( 4.29m x 2.72m )

Double glazed window, fitted wardrobe

#### **Bedroom Two**

14' 1" x 8' (4.29m x 2.44m)

Double glazed window, fitted wardrobe

### **Bathroom**

Double glazed window, bath with mixer taps and shower over, wash hand basin, low level WC. tile walls

#### **Communal Garden**

Residential Sales & Lettings | Mortgage Services | Conveyancing | Surveyors | Land & New Homes

This floorplan is for illustrative purposes only and is not drawn to scale. Measurements, floor-areas, openings and orientations are approximate. They should not be relied upon for any purpose and do not form any part of an agreement. No liability is taken for any error or mis-statement. All parties must rely on their own inspections.