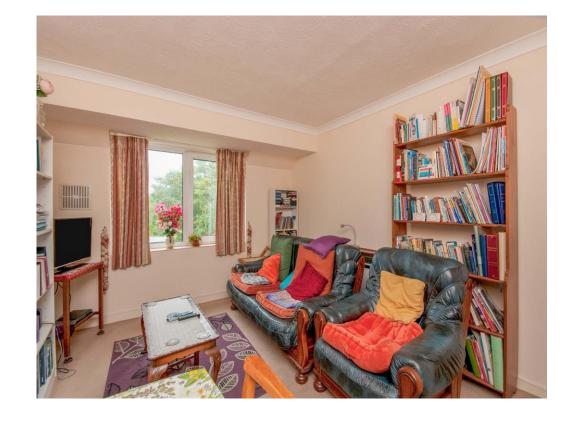

## Lounge

14' 1" x 11' 4" ( 4.29m x 3.45m )

Electric fireplace.

### Kitchen

A fitted kitchen with a range of base and eyelevel units. Sink / drainer with worksurface surrounding. Eye level electric oven, electric hob, fridge and freezer