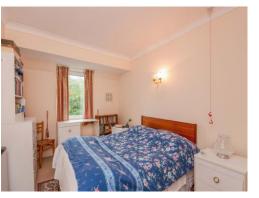

### **Bedroom One**

14' 1" x 8' 11" ( 4.29m x 2.72m )

Double glazed window, fitted wardrobe

#### **Bedroom Two**

14' 1" x 8' (4.29m x 2.44m)

Double glazed window, fitted wardrobe