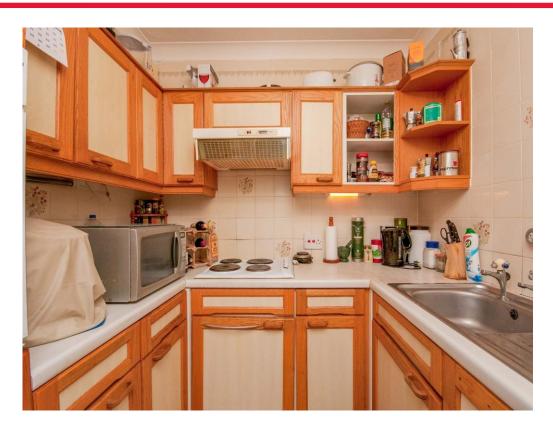

### Kitchen

A fitted kitchen with a range of base and eyelevel units. Sink / drainer with worksurface surrounding. Eye level electric oven, electric hob, fridge and freezer