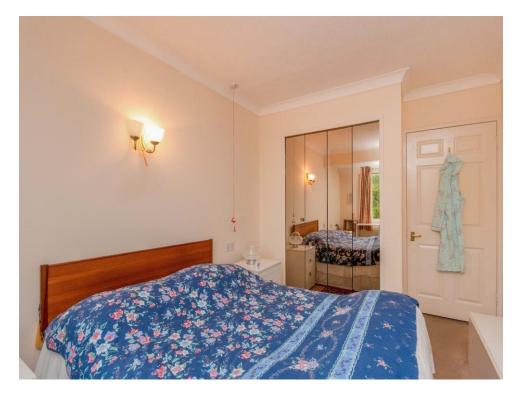

### **Bedroom One**

14' 1" x 8' 11" ( 4.29m x 2.72m )

Double glazed window, fitted wardrobe

#### **Bedroom Two**

14' 1" x 8' (4.29m x 2.44m)

Double glazed window, fitted wardrobe