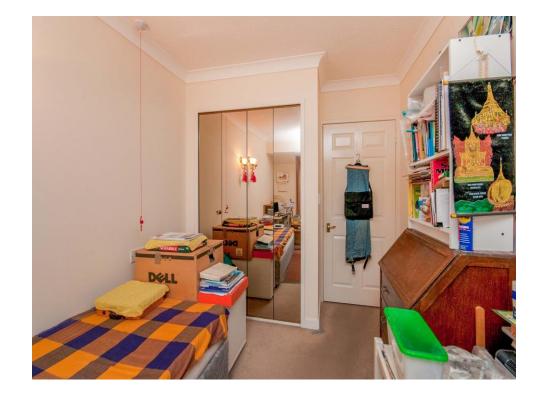

### **Bedroom One**

14' 1" x 8' 11" ( 4.29m x 2.72m )

Double glazed window, fitted wardrobe

#### **Bedroom Two**

14' 1" x 8' (4.29m x 2.44m)

Double glazed window, fitted wardrobe