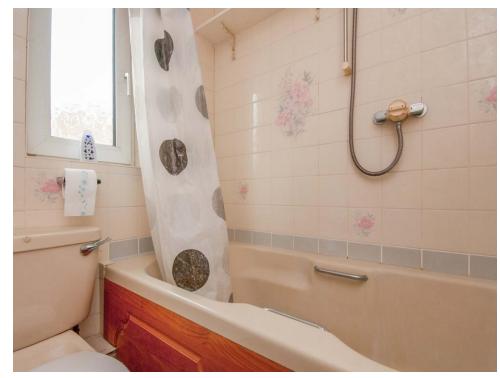

### **Bathroom**

Double glazed window, bath with mixer taps and shower over, wash hand basin, low level WC. tile walls