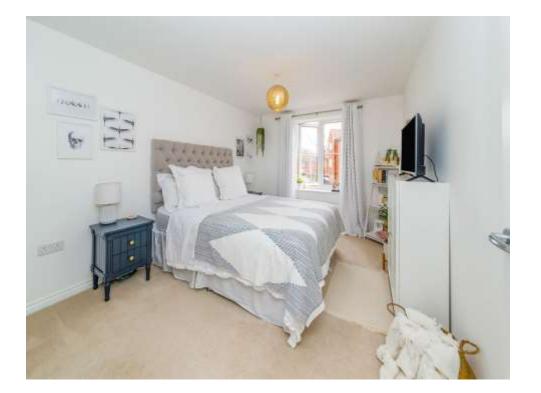

#### Bedroom One

12' 10" x 9' 8" ( 3.91m x 2.95m )

Double glazed window to front, radiator, TV point

#### Bedroom Two

12' 10" x 8' 9" ( 3.91m x 2.67m )

Double glazed window to front, radiator