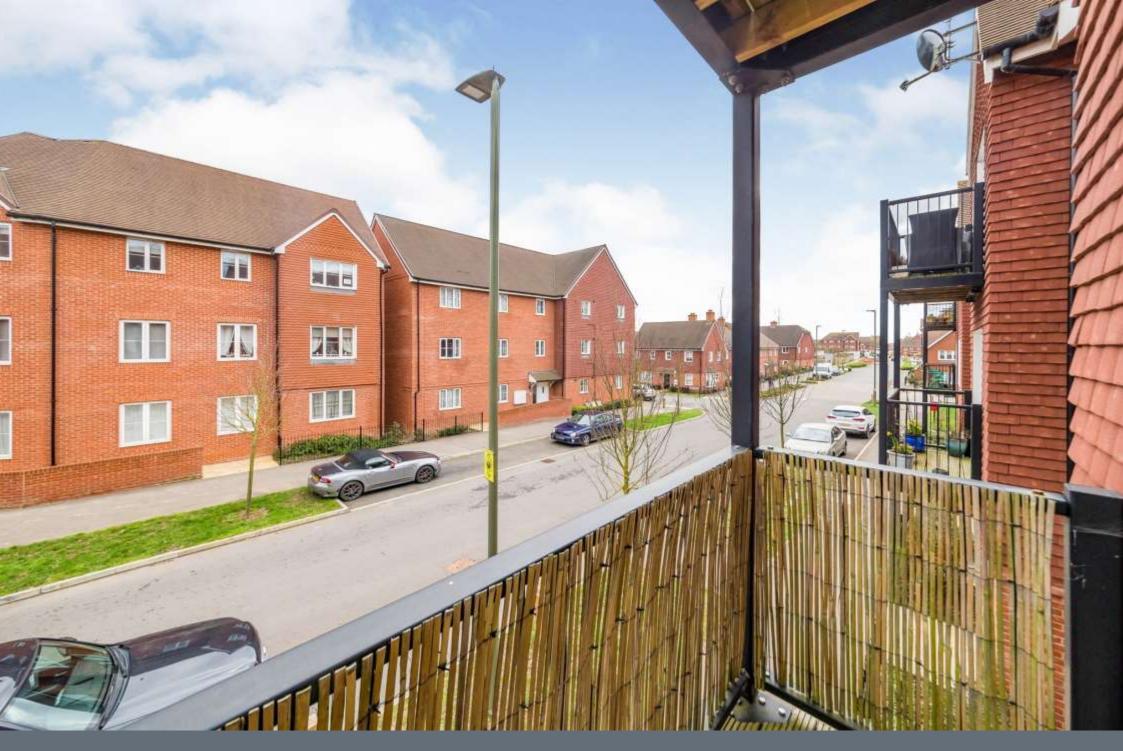

#### **Entrance Hall**

Double glazed window to side, radiator

Lounge / Kitchen

11' 4" x 25' 5" ( 3.45m x 7.75m )

Double glazed window to front, double glazed patio doors to balcony, radiator, telephone and TV points