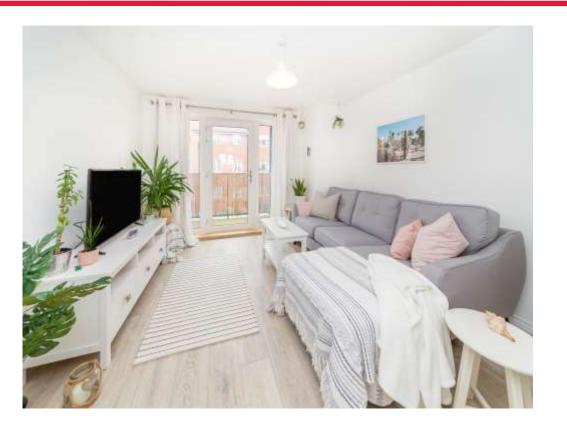

#### **Property Description**

Connells are delight to be marketing this two bed two bath first floor apartment. This property is set in the desirable development of Westvale Park. As you walk in the property you are greeted with the entrance hall which has a number of storage cupboards. This leads you on to the master bedroom which has the benefit of having a shower en suite. Next to this you will find the second double bedroom and the family bathroom. Towards the back of the property is the open plan kitchen lounge. The kitchen side benefits from ample storage, built in appliances and a gas hob for cooking. The lounge offers loads of space to be able to entertain friends and has the added benefit of having a balcony to enjoy when the sun is out. In addition to this the apartment includes gas central heating, double glazing and allocated parking.

#### **Entrance Hall**

Double glazed window to side, radiator

Lounge / Kitchen

11' 4" x 25' 5" ( 3.45m x 7.75m )

Double glazed window to front, double glazed patio doors to balcony, radiator, telephone and TV points