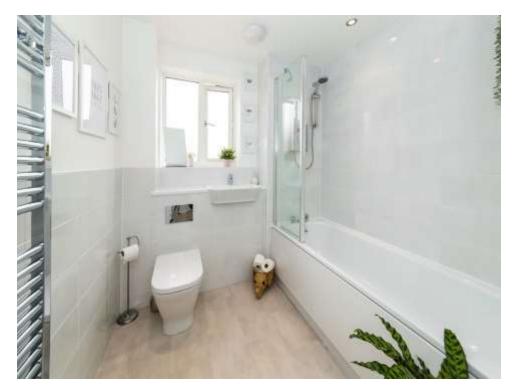

#### En Suite

Wash hand basin set on vanity unit, low level WC, shower cubicle, part tile walls, shaver point, towel rail

#### Bathroom

Double glazed window to rear, bath with mixer taps and shower over, wash hand basin set on vanity unit, extractor fan, shaver point, low level WC, part tiled walls

Residential Sales & Lettings | Mortgage Services | Conveyancing | Surveyors | Land & New Homes