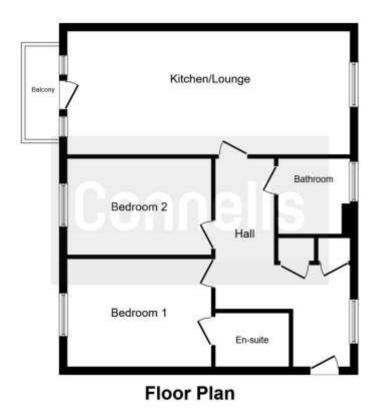

#### **Property Description**

Connells are delight to be marketing this two bed two bath first floor apartment. This property is set in the desirable development of Westvale Park. As you walk in the property you are greeted with the entrance hall which has a number of storage cupboards. This leads you on to the master bedroom which has the benefit of having a shower en suite. Next to this you will find the second double bedroom and the family bathroom. Towards the back of the property is the open plan kitchen lounge. The kitchen side benefits from ample storage, built in appliances and a gas hob for cooking. The lounge offers loads of space to be able to entertain friends and has the added benefit of having a balcony to enjoy when the sun is out. In addition to this the apartment includes gas central heating, double glazing and allocated parking.

#### **Entrance Hall**

Double glazed window to side, radiator

Lounge / Kitchen

11' 4" x 25' 5" ( 3.45m x 7.75m )

Double glazed window to front, double glazed patio doors to balcony, radiator, telephone and TV points