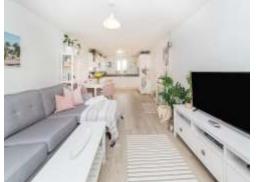

#### **Property Description**

Connells are delight to be marketing this two bed two bath first floor apartment. This property is set in the desirable development of Westvale Park. As you walk in the property you are greeted with the entrance hall which has a number of storage cupboards. This leads you on to the master bedroom which has the benefit of having a shower en suite. Next to this you will find the second double bedroom and the family bathroom. Towards the back of the property is the open plan kitchen lounge. The kitchen side benefits from ample storage, built in appliances and a gas hob for cooking. The lounge offers loads of space to be able to entertain friends and has the added benefit of having a balcony to enjoy when the sun is out. In addition to this the apartment includes gas central heating, double glazing and allocated parking.

#### **Entrance Hall**

Double glazed window to side, radiator

Lounge / Kitchen

11' 4" x 25' 5" ( 3.45m x 7.75m )

Double glazed window to front, double glazed patio doors to balcony, radiator, telephone and TV points