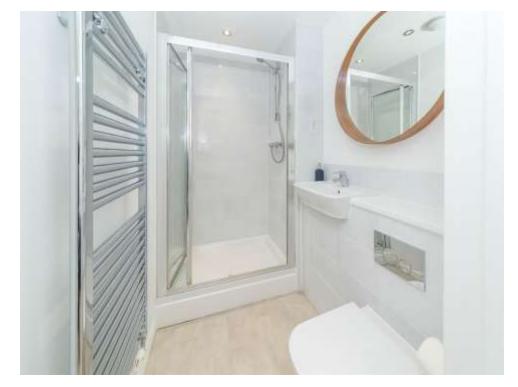

#### Bathroom

Double glazed window to rear, bath with mixer taps and shower over, wash hand basin set on vanity unit, extractor fan, shaver point, low level WC, part tiled walls

Residential Sales & Lettings | Mortgage Services | Conveyancing | Surveyors | Land & New Homes

#### En Suite

Wash hand basin set on vanity unit, low level WC, shower cubicle, part tile walls, shaver point, towel rail