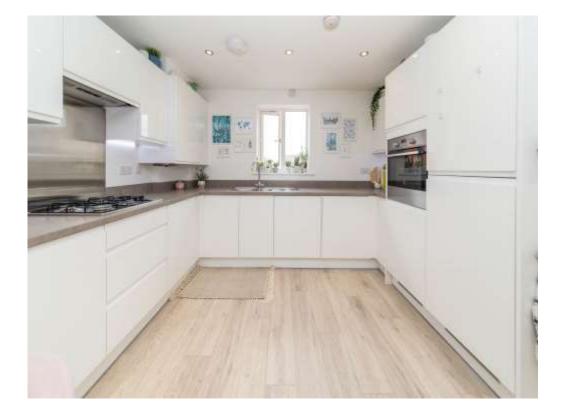

#### **Property Description**

Connells are delight to be marketing this two bed two bath first floor apartment. This property is set in the desirable development of Westvale Park. As you walk in the property you are greeted with the entrance hall which has a number of storage cupboards. This leads you on to the master bedroom which has the benefit of having a shower en suite. Next to this you will find the second double bedroom and the family bathroom. Towards the back of the property is the open plan kitchen lounge. The kitchen side benefits from ample storage, built in appliances and a gas hob for cooking. The lounge offers loads of space to be able to entertain friends and has the added benefit of having a balcony to enjoy when the sun is out. In addition to this the apartment includes gas central heating, double glazing and allocated parking.

#### Kitchen

A fitted kitchen with a range of base and eye level units, one and a half bowl sink drainer with worksurfaces and tile splashback surrounding. Electric oven, gas hob with cookerhood over, plumbing for washing machine, space for fridge freezer, radiator.