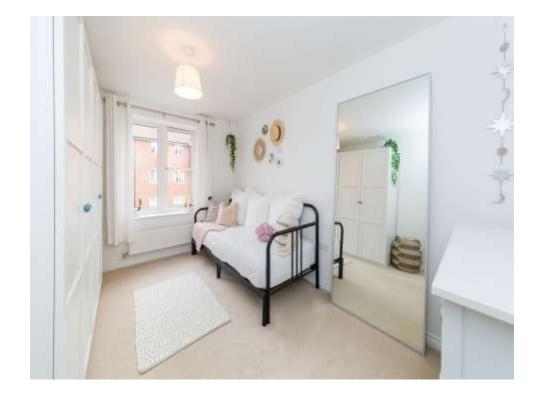

#### Bedroom One

12' 10" x 9' 8" ( 3.91m x 2.95m )

Double glazed window to front, radiator, TV point

#### Bedroom Two

12' 10" x 8' 9" ( 3.91m x 2.67m )

Double glazed window to front, radiator