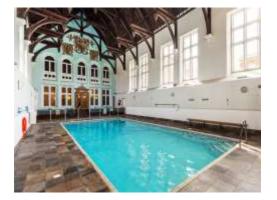

## for sale **£275,000 - £290,000** guide price

As you enter Royal Earlswood Park you are immediately drawn to the extensive stunning landscaped grounds. The development itself boasts leisure facilities including a gymnasium and heated swimming pool which can be used by the residents.

## Outside

One Allocated Parking Space Visitor Parking Bays Landscaped Grounds Leisure Facilities

A gym and swimming pool complex exclusive to residents only allowing unlimited use of the leisure facilities