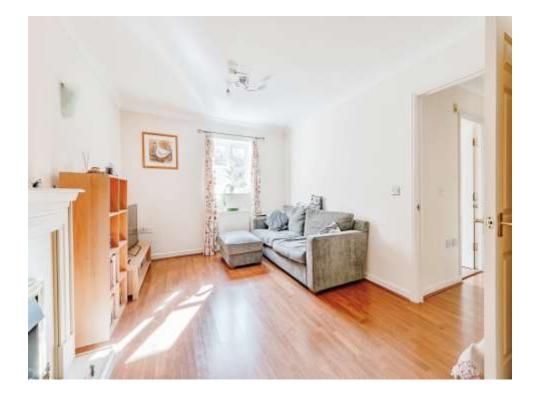

Accessed via a secure gated entry system you have the benefit of an allocated parking space along with ample visitor bays.

Bright and airy throughout, this modern purpose built apartment is positioned on the top / second floor within the block and consists of a generous living and dining area that is both practical and sociable, whether it's entertaining visiting guests or simply relaxing on a lazy Sunday afternoon.

Although you get the sense of being so remote you can be in London in no time with rail links from Earlswood train station which is within short walking distance.

Entrance Hallway Living & Dining Room 18' 1" x 10' 4" Max ( 5.51m x 3.15m Max ) Kitchen 8' 7" x 5' 10" ( 2.62m x 1.78m ) Bedroom One 16' 6" Max x 12' Max ( 5.03m Max x 3.66m Max ) En-Suite Shower Room 5' 4" x 4' 10" ( 1.63m x 1.47m ) Bedroom Two 11' 4" Max x 10' 3" ( 3.45m Max x 3.12m ) Bathroom