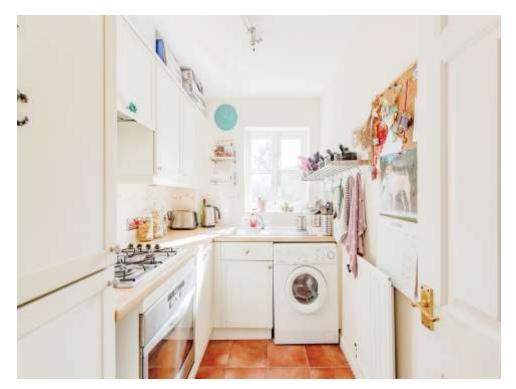

The kitchen is nicely separated from the living space and the space has been well utilised offering ample wall and base units, part integrated appliances along with plenty of work top space to prepare meals.