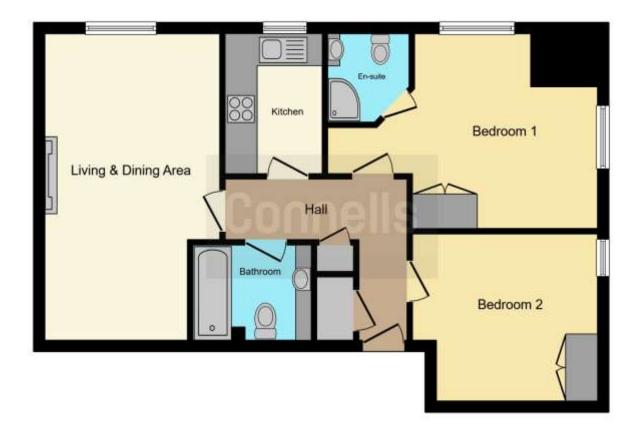

Although you get the sense of being so remote you can be in London in no time with rail links from Earlswood train station which is within short walking distance.

Entrance Hallway Living & Dining Room 18' 1" x 10' 4" Max ( 5.51m x 3.15m Max ) Kitchen 8' 7" x 5' 10" ( 2.62m x 1.78m ) Bedroom One 16' 6" Max x 12' Max ( 5.03m Max x 3.66m Max ) En-Suite Shower Room 5' 4" x 4' 10" ( 1.63m x 1.47m ) Bedroom Two 11' 4" Max x 10' 3" ( 3.45m Max x 3.12m ) Bathroom