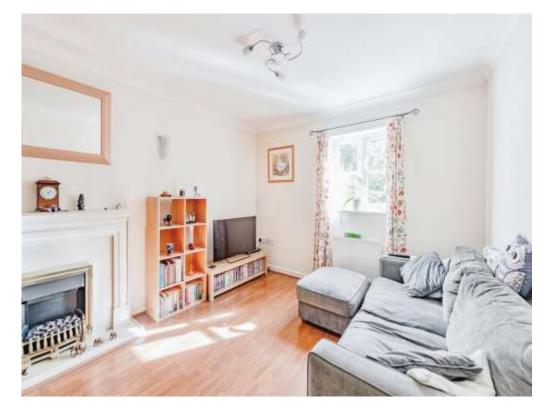

Accessed via a secure gated entry system you have the benefit of an allocated parking space along with ample visitor bays.

Bright and airy throughout, this modern purpose built apartment is positioned on the top / second floor within the block and consists of a generous living and dining area that is both practical and sociable, whether it's entertaining visiting guests or simply relaxing on a lazy Sunday afternoon.

The kitchen is nicely separated from the living space and the space has been well utilised offering ample wall and base units, part integrated appliances along with plenty of work top space to prepare meals.