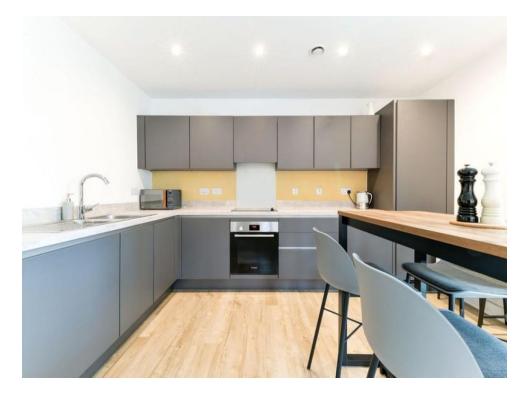

The dual aspect open plan living and dining area lends itself perfectly to entertaining - the contemporary kitchen offers a range of modern wall and base units into which you'll find a range of integrated appliances along with contrasting work surfaces where you can prepare meals.

### Kitchen Area