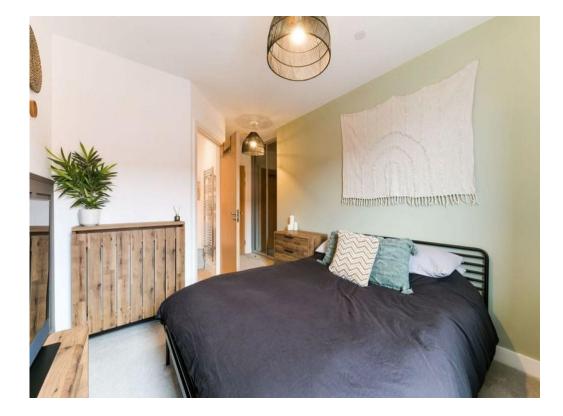

The private balcony is accessed from the living area. It is large enough to easily fit a bistro style table and chairs where you can bask in the sunshine during the warmer months.

The double bedroom here is fabulous with plush carpet under foot, offering enough space for a king size bed, it also features a deep fitted mirrored wardrobe along with access to an en-suite.

#### **Bedroom One**

17' 4" Into door recess x 9' 6" Plus fitted wardrobe ( 5.28m Into door recess x 2.90m Plus fitted wardrobe )