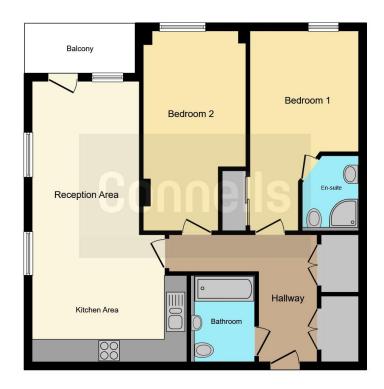

### **Entrance Hallway**

## **Utility & Store Cupboard**

### Kitchen Area

# Living & Dining Area

24' 7" x 13' 6" Max ( 7.49m x 4.11m Max )

With a door opening to a:

### **Balcony**

#### **Bedroom One**

17' 4" Into door recess x 9' 6" Plus fitted wardrobe ( 5.28m Into door recess x 2.90m Plus fitted wardrobe )

### **En-Suite Shower Room**

6' 6" x 5' 3" ( 1.98m x 1.60m )

#### **Bedroom Two**

17' 5" Max x 8' 11" Max ( 5.31m Max x 2.72m Max )

#### **Bathroom**

7' 2" x 6' 6" ( 2.18m x 1.98m )

This floor plan is for illustrative purposes only. It is not drawn to scale. Any measurements, floor areas (including any total floor area), openings and orientation are approximate. No details are guaranteed, they cannot be relied upon for any purpose and they do not form part of any agreement. No liability is taken for any error, omission or misstatement. A party must rely upon its own inspection(s). Powered by www.focalagent.com