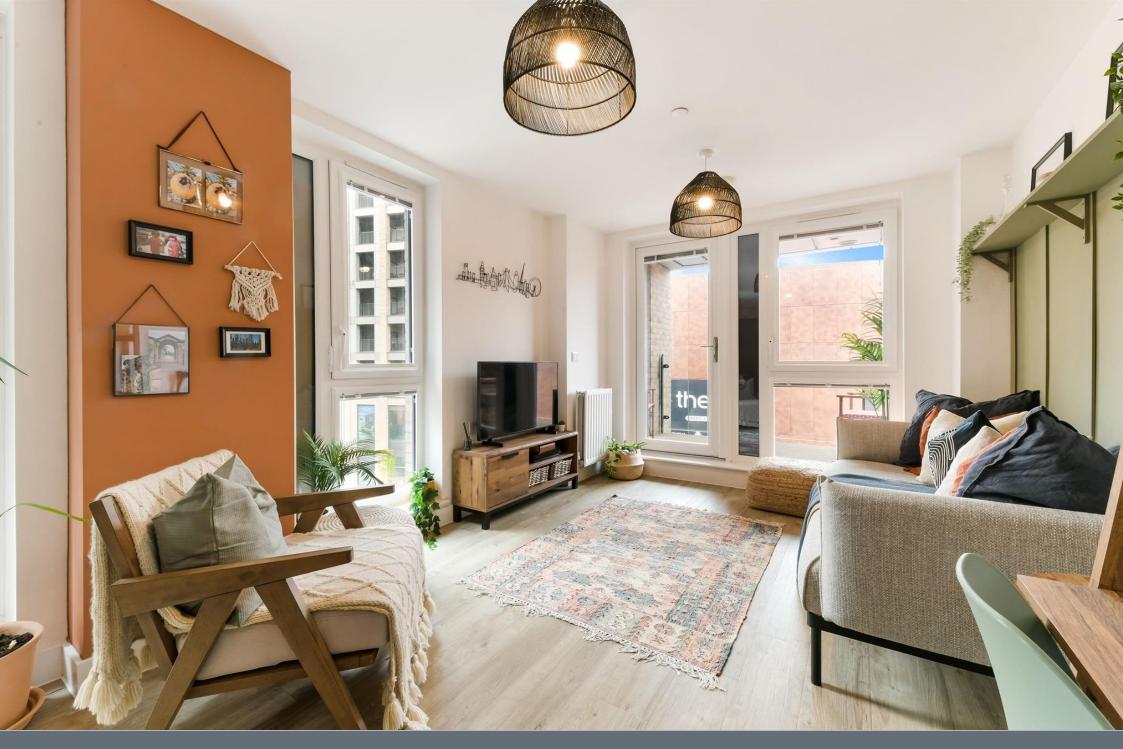

The dual aspect open plan living and dining area lends itself perfectly to entertaining - the contemporary kitchen offers a range of modern wall and base units into which you'll find a range of integrated appliances along with contrasting work surfaces where you can prepare meals.

# Living & Dining Area

24' 7" x 13' 6" Max ( 7.49m x 4.11m Max )

With a door opening to a: