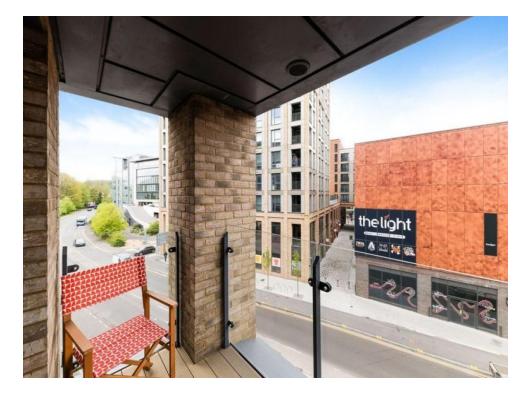

The private balcony is accessed from the living area. It is large enough to easily fit a bistro style table and chairs where you can bask in the sunshine during the warmer months.

The double bedroom here is fabulous with plush carpet under foot, offering enough space for a king size bed, it also features a deep fitted mirrored wardrobe along with access to an en-suite.

### **Balcony**