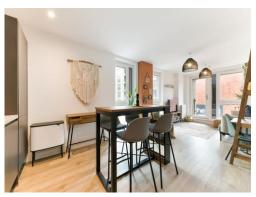

The dual aspect open plan living and dining area lends itself perfectly to entertaining - the contemporary kitchen offers a range of modern wall and base units into which you'll find a range of integrated appliances along with contrasting work surfaces where you can prepare meals.

### Kitchen Area