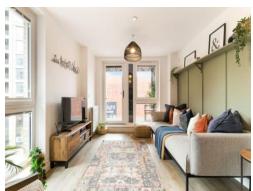

The dual aspect open plan living and dining area lends itself perfectly to entertaining - the contemporary kitchen offers a range of modern wall and base units into which you'll find a range of integrated appliances along with contrasting work surfaces where you can prepare meals.

# Living & Dining Area

24' 7" x 13' 6" Max ( 7.49m x 4.11m Max )

With a door opening to a: