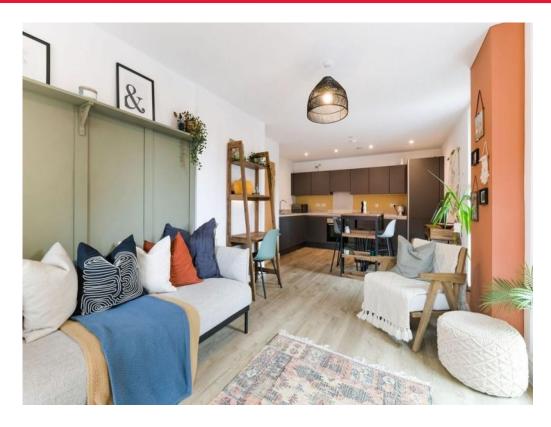

The dual aspect open plan living and dining area lends itself perfectly to entertaining - the contemporary kitchen offers a range of modern wall and base units into which you'll find a range of integrated appliances along with contrasting work surfaces where you can prepare meals.

# Living & Dining Area

24' 7" x 13' 6" Max ( 7.49m x 4.11m Max )

With a door opening to a: