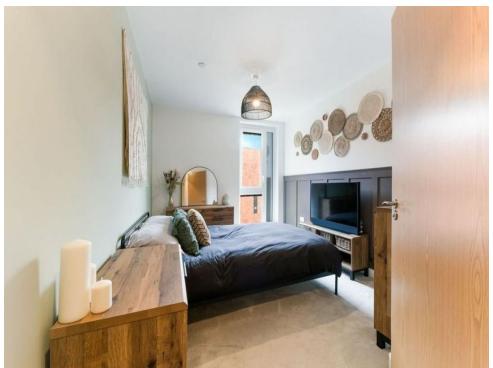

The private balcony is accessed from the living area. It is large enough to easily fit a bistro style table and chairs where you can bask in the sunshine during the warmer months.

The double bedroom here is fabulous with plush carpet under foot, offering enough space for a king size bed, it also features a deep fitted mirrored wardrobe along with access to an en-suite.

#### **Bedroom One**

17' 4" Into door recess x 9' 6" Plus fitted wardrobe ( 5.28m Into door recess x 2.90m Plus fitted wardrobe )