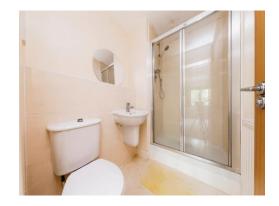

## **En-Suite Shower Room**

7' 1" Into shower cubicle x 5' 5" ( 2.16m Into shower cubicle x 1.65m )

#### **Bathroom**

7' 11" x 5' 7" ( 2.41m x 1.70m )