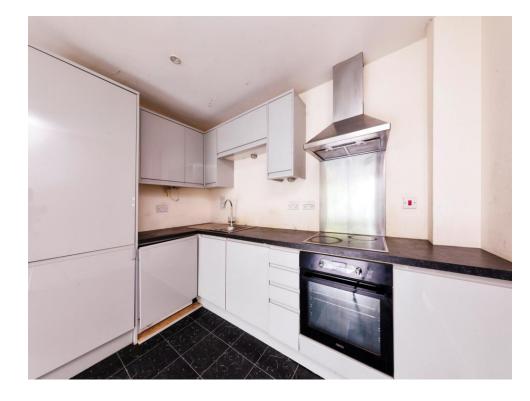

The living space is bright and airy and being open plan to a modern fitted kitchen creates a sociable space to entertain your guests when they come over.

The main bedroom is serviced by an en-suite shower room and there is an array of fitted wardrobes and cupboards. Bedroom two is also a good size double and visitors that come to stay can enjoy the use of the bathroom located across the hallway.

# **Living & Dining Area**

20' 10" Into kitchen area x 10' 4" ( 6.35m Into kitchen area x 3.15m )

With siding doors opening to a:

## **Balcony**

Kitchen Area