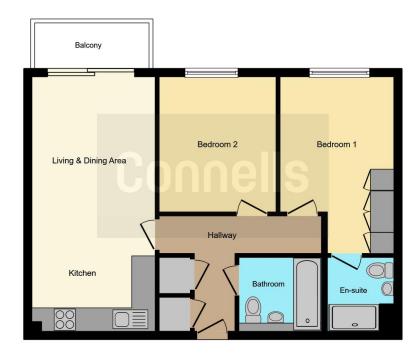

# **Entrance Hallway**

# **Living & Dining Area**

20' 10" Into kitchen area x 10' 4" ( 6.35m Into kitchen area x 3.15m )

With siding doors opening to a:

## **Balcony**

Kitchen Area

#### **Bedroom One**

13' 2" Max x 9' 9" ( 4.01m Max x 2.97m )

## **En-Suite Shower Room**

7' 1" Into shower cubicle x 5' 5" ( 2.16m Into shower cubicle x 1.65m )

#### **Bedroom Two**

11' 1" x 9' 9" ( 3.38m x 2.97m )

#### **Bathroom**

7' 11" x 5' 7" ( 2.41m x 1.70m )