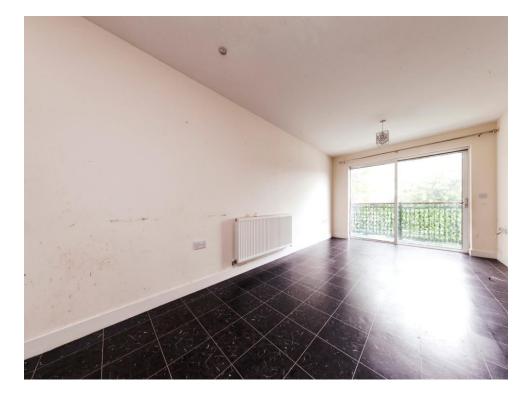

# **Living & Dining Area**

20' 10" Into kitchen area x 10' 4" ( 6.35m Into kitchen area x 3.15m )

With siding doors opening to a:

## **Balcony**

Kitchen Area