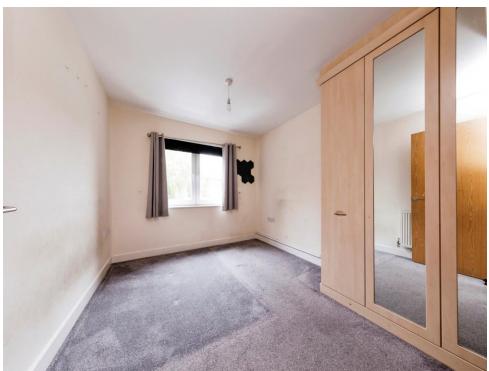

The living space is bright and airy and being open plan to a modern fitted kitchen creates a sociable space to entertain your guests when they come over.

The main bedroom is serviced by an en-suite shower room and there is an array of fitted wardrobes and cupboards. Bedroom two is also a good size double and visitors that come to stay can enjoy the use of the bathroom located across the hallway.

#### **Bedroom Two**

11' 1" x 9' 9" ( 3.38m x 2.97m )