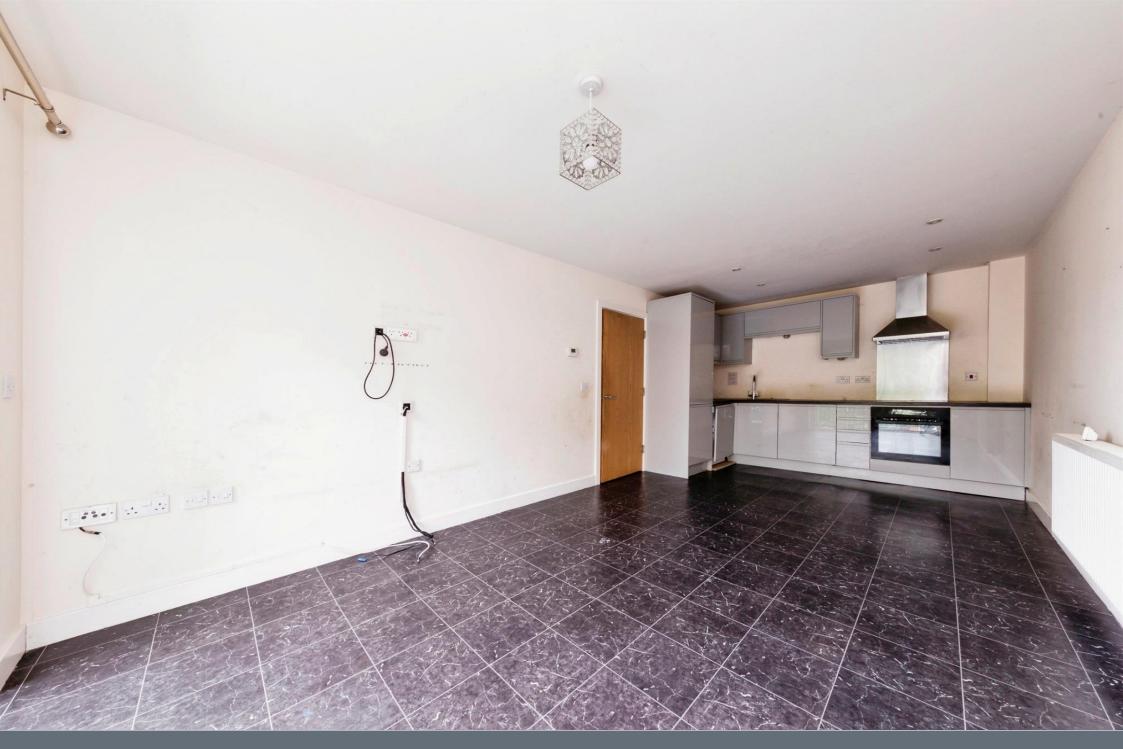

The living space is bright and airy and being open plan to a modern fitted kitchen creates a sociable space to entertain your guests when they come over.

The main bedroom is serviced by an en-suite shower room and there is an array of fitted wardrobes and cupboards. Bedroom two is also a good size double and visitors that come to stay can enjoy the use of the bathroom located across the hallway.

# **Living & Dining Area**

20' 10" Into kitchen area x 10' 4" ( 6.35m Into kitchen area x 3.15m )

With siding doors opening to a:

## **Balcony**

Kitchen Area