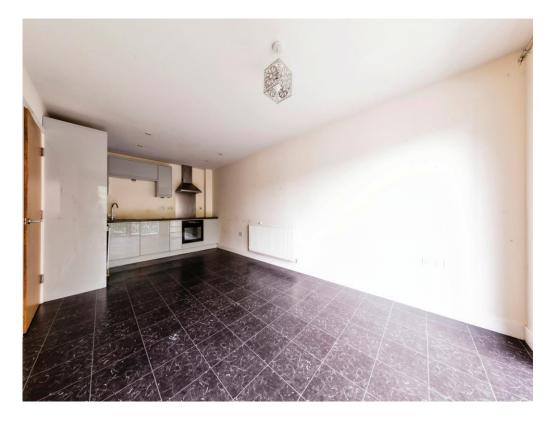

The living space is bright and airy and being open plan to a modern fitted kitchen creates a sociable space to entertain your guests when they come over.

The main bedroom is serviced by an en-suite shower room and there is an array of fitted wardrobes and cupboards. Bedroom two is also a good size double and visitors that come to stay can enjoy the use of the bathroom located across the hallway.

# **Living & Dining Area**

20' 10" Into kitchen area x 10' 4" ( 6.35m Into kitchen area x 3.15m )

With siding doors opening to a:

## **Balcony**

Kitchen Area