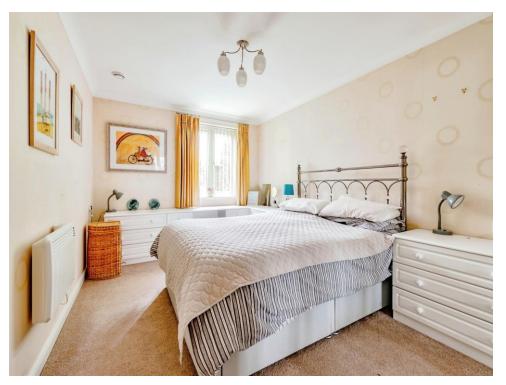

The two doubles are a fantastic size, the main double room boasts fitted wardrobes. The second bedroom could be versatile to your needs, perfect for visiting guests when they come to stay, or it could be utilised as a formal dining room.

# Patio Area

Kitchen 8' 7" Max x 7' 5" Max ( 2.62m Max x 2.26m Max ) Bedroom One

14' 5" Max x 9' 8" Max ( 4.39m Max x 2.95m Max )

Bedroom Two 15' 7" Max x 8' 11" Max ( 4.75m Max x 2.72m Max )

Bath & Shower Room 9' 8" Max x 6' 11" Max ( 2.95m Max x 2.11m Max )