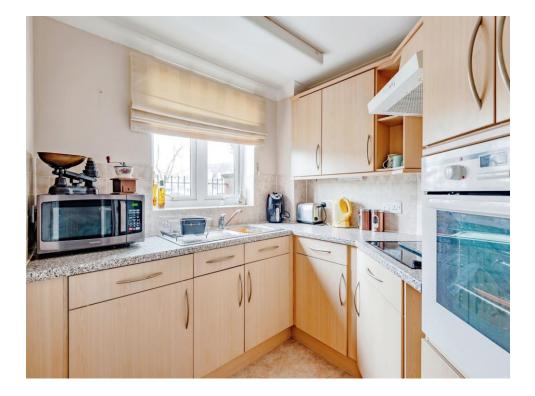

The sizeable reception room offers access out onto a sunny patio area where you can open the door in the warmer months and let the summer's breeze flow throughout the apartment.

The fitted kitchen is just off this room and offering matching wall and base units into which the appliances are integrated for you.

# Patio Area

Kitchen 8' 7" Max x 7' 5" Max ( 2.62m Max x 2.26m Max ) Bedroom One

14' 5" Max x 9' 8" Max ( 4.39m Max x 2.95m Max )

Bedroom Two 15' 7" Max x 8' 11" Max ( 4.75m Max x 2.72m Max )

Bath & Shower Room 9' 8" Max x 6' 11" Max ( 2.95m Max x 2.11m Max )