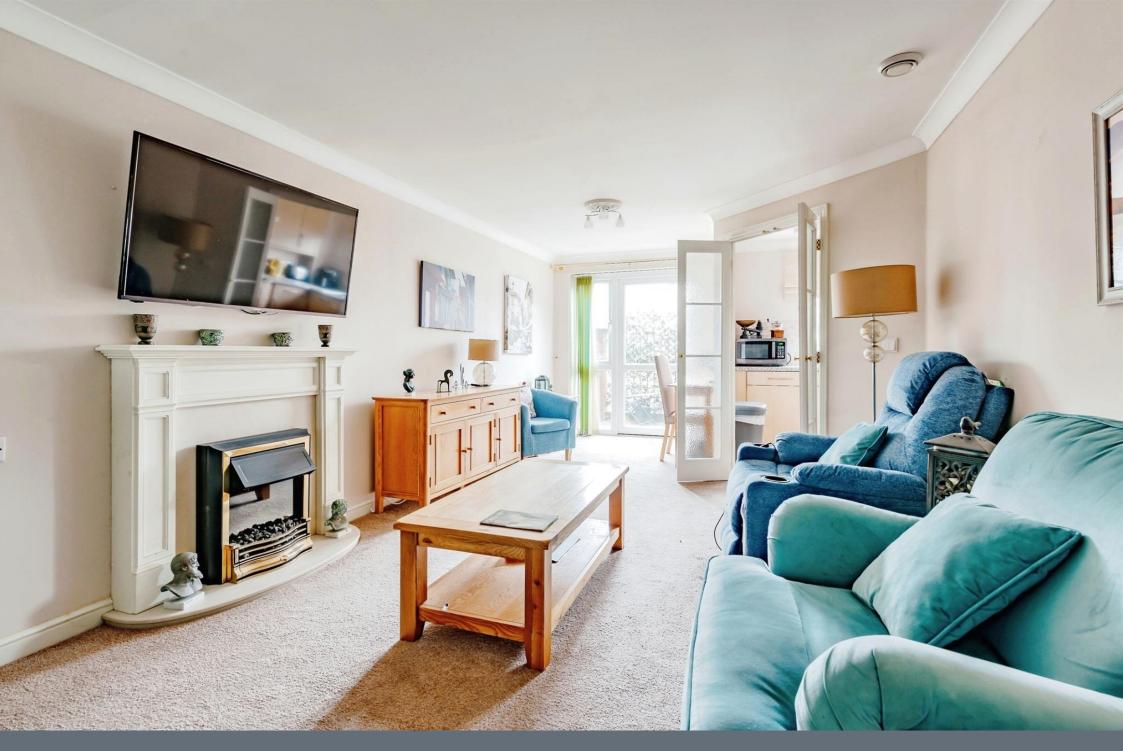

The sizeable reception room offers access out onto a sunny patio area where you can open the door in the warmer months and let the summer's breeze flow throughout the apartment.

The fitted kitchen is just off this room and offering matching wall and base units into which the appliances are integrated for you.