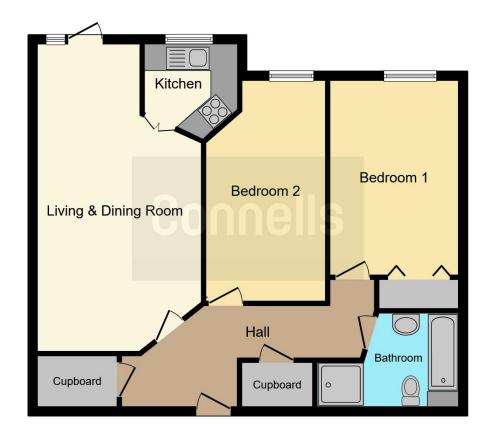

## **Entrance Hallway**

Living & Dining Room

22' 9" Max x 10' 9" Max ( 6.93m Max x 3.28m Max ) With access out onto a:

# Patio Area

Kitchen 8' 7" Max x 7' 5" Max ( 2.62m Max x 2.26m Max ) Bedroom One

14' 5" Max x 9' 8" Max ( 4.39m Max x 2.95m Max )

Bedroom Two 15' 7" Max x 8' 11" Max ( 4.75m Max x 2.72m Max )

Bath & Shower Room 9' 8" Max x 6' 11" Max ( 2.95m Max x 2.11m Max )