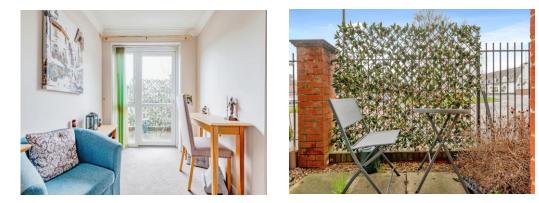

The sizeable reception room offers access out onto a sunny patio area where you can open the door in the warmer months and let the summer's breeze flow throughout the apartment.

The fitted kitchen is just off this room and offering matching wall and base units into which the appliances are integrated for you.

# Patio Area

Kitchen 8' 7" Max x 7' 5" Max ( 2.62m Max x 2.26m Max ) Bedroom One

14' 5" Max x 9' 8" Max ( 4.39m Max x 2.95m Max )

Bedroom Two 15' 7" Max x 8' 11" Max ( 4.75m Max x 2.72m Max )

Bath & Shower Room 9' 8" Max x 6' 11" Max ( 2.95m Max x 2.11m Max )

### Outside

Communal Gardens Residents Parking Residents Facilities

Laundry room, residents lounge & guest suite

Residential Sales & Lettings | Mortgage Services | Conveyancing | Surveyors | Land & New Homes