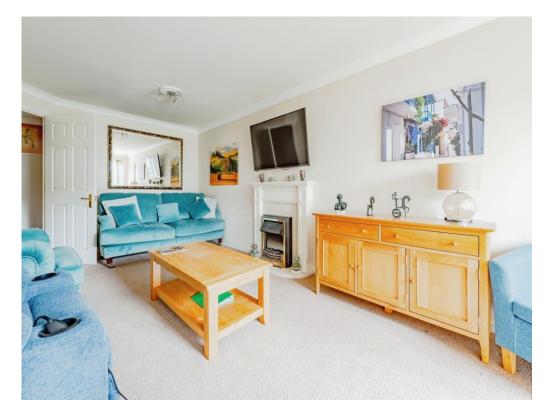

The sizeable reception room offers access out onto a sunny patio area where you can open the door in the warmer months and let the summer's breeze flow throughout the apartment.

The fitted kitchen is just off this room and offering matching wall and base units into which the appliances are integrated for you.

## **Entrance Hallway**

Living & Dining Room

22' 9" Max x 10' 9" Max ( 6.93m Max x 3.28m Max ) With access out onto a: