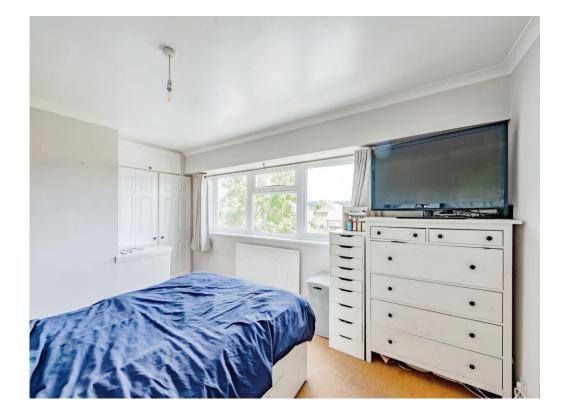

Ascending the staircase to the second floor the landing provides access to a boiler/storage cupboard and loft space is assessable. The main double bedroom is generous in size, and which has a built-in wardrobe along with two further storage cupboards. Bedroom two is sure to provide your visiting guests a comfortable stay also offers a deep built in wardrobe.

#### **Bedroom One**

15' 1" Plus wardrobes x 11' Plus wardrobes ( 4.60m Plus wardrobes x 3.35m Plus wardrobes )