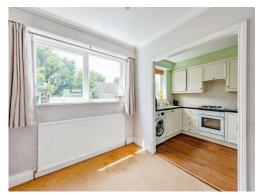

You are greeted by a spacious living room which is beautifully lit by natural daylight and has seating fitted to the box bay window.

A separate dining area opens to a fitted kitchen which has ample matching wall and base units, contrasting work tops and space for appliances to be housed.

#### Kitchen

10' 2" x 7' 5" ( 3.10m x 2.26m )