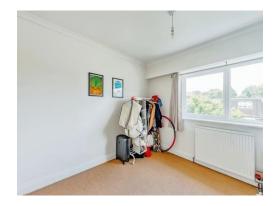

Ascending the staircase to the second floor the landing provides access to a boiler/storage cupboard and loft space is assessable. The main double bedroom is generous in size, and which has a built-in wardrobe along with two further storage cupboards. Bedroom two is sure to provide your visiting guests a comfortable stay also offers a deep built in wardrobe.

#### **Bedroom Two**

10' 6" Plus wardrobes x 10' 5" ( 3.20m Plus wardrobes x 3.17m )