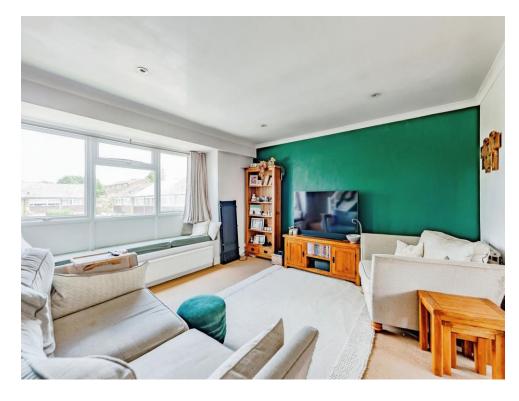

You are greeted by a spacious living room which is beautifully lit by natural daylight and has seating fitted to the box bay window.

A separate dining area opens to a fitted kitchen which has ample matching wall and base units, contrasting work tops and space for appliances to be housed.

## **Living Area**

13' 8" x 13' 3" ( 4.17m x 4.04m )