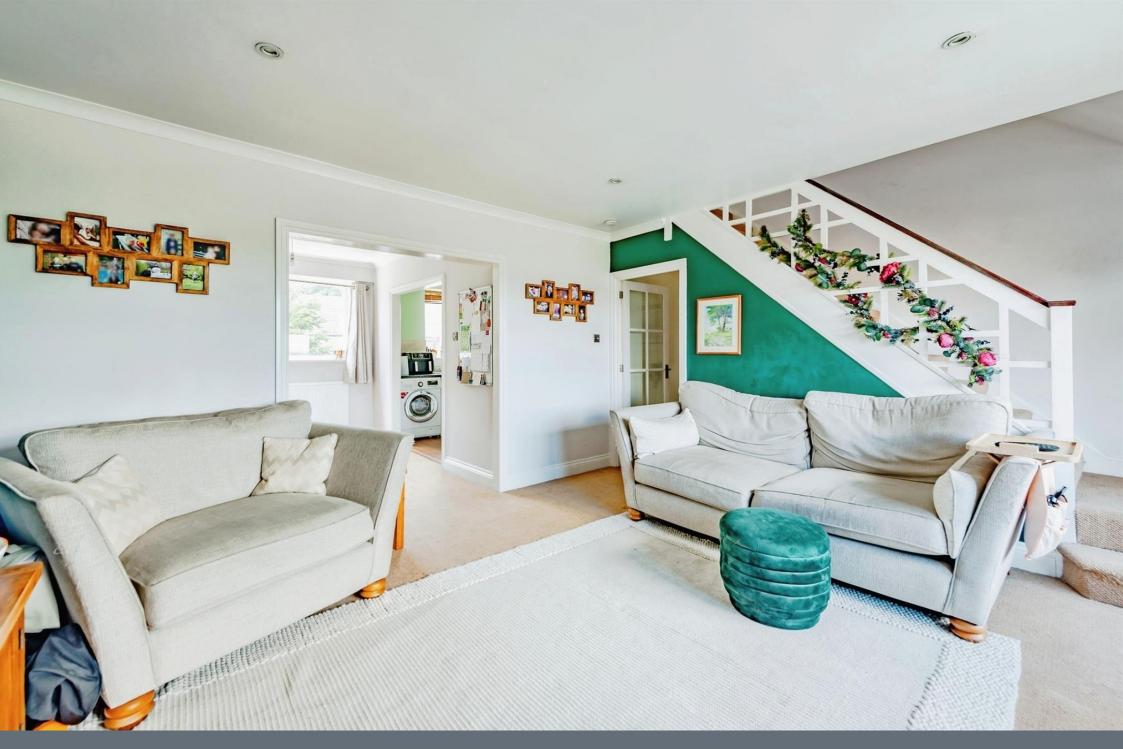

You are greeted by a spacious living room which is beautifully lit by natural daylight and has seating fitted to the box bay window.

A separate dining area opens to a fitted kitchen which has ample matching wall and base units, contrasting work tops and space for appliances to be housed.

## **Living Area**

13' 8" x 13' 3" ( 4.17m x 4.04m )