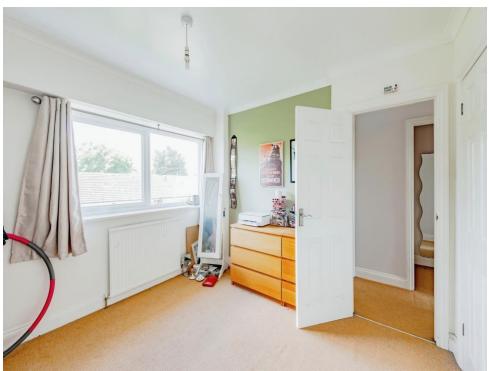

Ascending the staircase to the second floor the landing provides access to a boiler/storage cupboard and loft space is assessable. The main double bedroom is generous in size, and which has a built-in wardrobe along with two further storage cupboards. Bedroom two is sure to provide your visiting guests a comfortable stay also offers a deep built in wardrobe.

#### **Bedroom Two**

10' 6" Plus wardrobes x 10' 5" ( 3.20m Plus wardrobes x 3.17m )