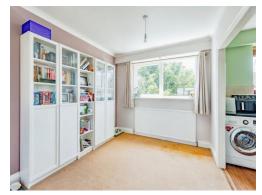

Ascending the staircase to the second floor the landing provides access to a boiler/storage cupboard and loft space is assessable. The main double bedroom is generous in size, and which has a built-in wardrobe along with two further storage cupboards. Bedroom two is sure to provide your visiting guests a comfortable stay also offers a deep built in wardrobe.

#### **Bedroom One**

15' 1" Plus wardrobes x 11' Plus wardrobes ( 4.60m Plus wardrobes x 3.35m Plus wardrobes )

#### **Bedroom Two**

10' 6" Plus wardrobes x 10' 5" ( 3.20m Plus wardrobes x 3.17m )