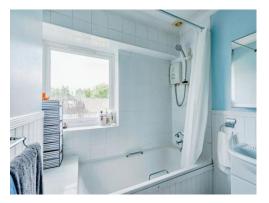

The bathroom is finished in a fresh white suite where you can kick start your day with an invigorating shower or soaking in the tub at the end of the busy day.

#### Bathroom

7' 1" x 6' 9" ( 2.16m x 2.06m )