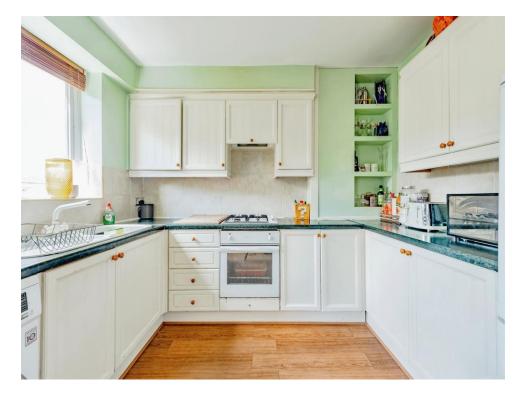

You are greeted by a spacious living room which is beautifully lit by natural daylight and has seating fitted to the box bay window.

A separate dining area opens to a fitted kitchen which has ample matching wall and base units, contrasting work tops and space for appliances to be housed.

#### Kitchen

10' 2" x 7' 5" ( 3.10m x 2.26m )