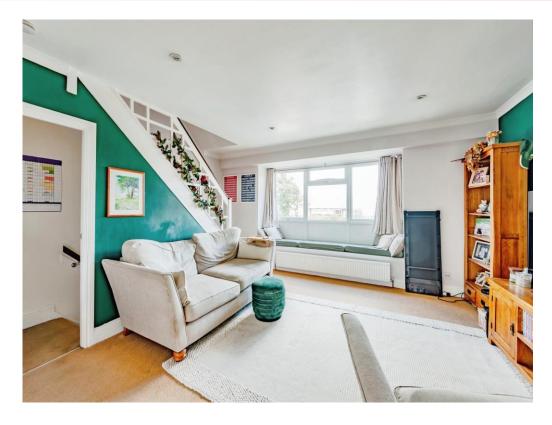

You are greeted by a spacious living room which is beautifully lit by natural daylight and has seating fitted to the box bay window.

A separate dining area opens to a fitted kitchen which has ample matching wall and base units, contrasting work tops and space for appliances to be housed.

## **Living Area**

13' 8" x 13' 3" ( 4.17m x 4.04m )