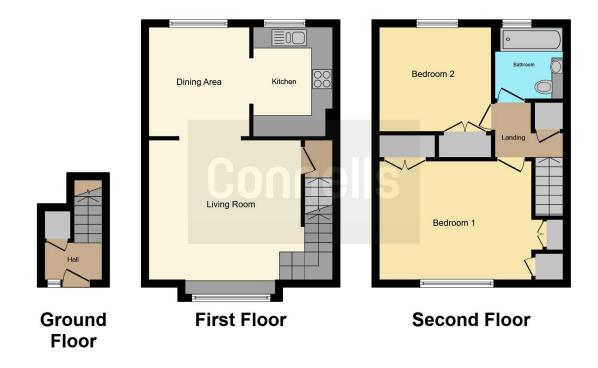

For those of you with a car, there is a garage-en-bloc nearby along with ample on road parking within the cul-de-sac.

You are welcomed into the entrance area on the ground floor where this space to hang coats and stairs lead you up to the first-floor landing.

You are greeted by a spacious living room which is beautifully lit by natural daylight and has seating fitted to the box bay window.

A separate dining area opens to a fitted kitchen which has ample matching wall and base units, contrasting work tops and space for appliances to be housed.

Ascending the staircase to the second floor the landing provides access to a boiler/storage cupboard and loft space is assessable. The main double bedroom is generous in size, and which has a built-in wardrobe along with two further storage cupboards. Bedroom two is sure to provide your visiting guests a comfortable stay also offers a deep built in wardrobe.

The bathroom is finished in a fresh white suite where you can kick start your day with an invigorating shower or soaking in the tub at the end of the busy day.

### **Ground Floor**

### **Entrance Hallway**

With stairs rising to the:

### First Floor

## **Living Area**

13' 8" x 13' 3" ( 4.17m x 4.04m )

## **Dining Area**

10' 3" x 9' 3" ( 3.12m x 2.82m )

#### Kitchen

10' 2" x 7' 5" ( 3.10m x 2.26m )

### **Second Floor**

## Landing

#### **Bedroom One**

15' 1" Plus wardrobes x 11' Plus wardrobes ( 4.60m Plus wardrobes x 3.35m Plus wardrobes )

#### **Bedroom Two**

10' 6" Plus wardrobes x 10' 5" ( 3.20m Plus wardrobes x 3.17m )

#### Bathroom

7' 1" x 6' 9" ( 2.16m x 2.06m )