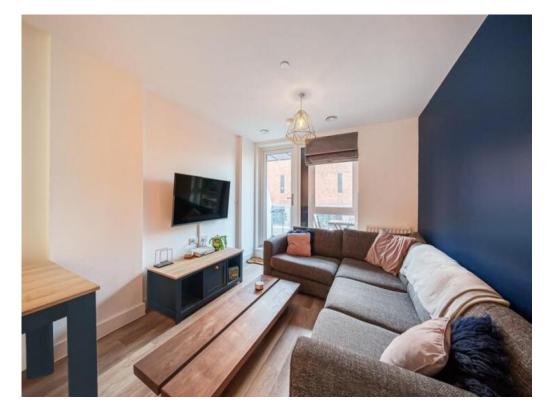

The open plan living and dining area lends itself perfectly to entertaining - the quality contemporary kitchen offers a range of modern wall and base units into which you'll find a range of integrated appliances along with contrasting work surfaces where you can prepare meals.

The private balcony is accessed from the living area. It is large enough to easily fit a bistro style table and chairs where you can bask in the sunshine during the warmer months.

The double bedroom here is fabulous with plush carpet under foot, offering enough space for a king size bed, it also features a deep fitted mirrored wardrobe along with access to an en-suite.