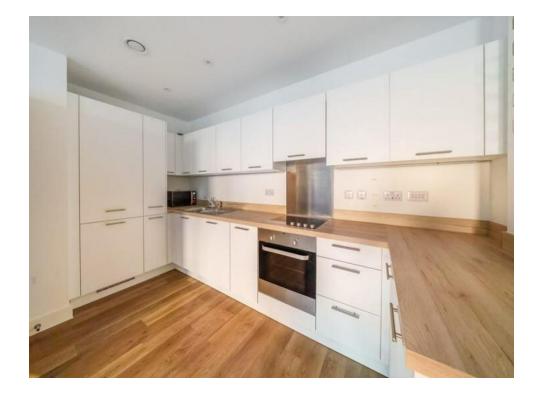

The open plan living and dining area lends itself perfectly to entertaining - the quality contemporary kitchen offers a range of modern wall and base units into which you'll find a range of integrated appliances along with contrasting work surfaces where you can prepare meals.