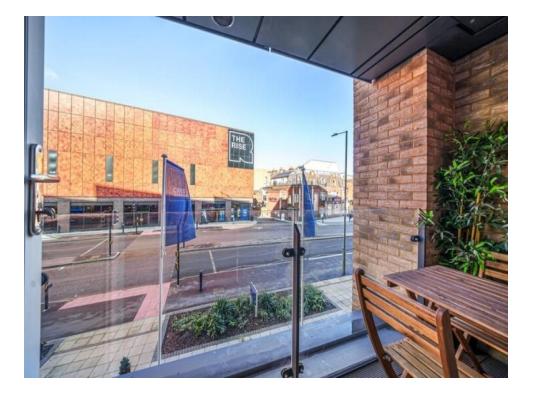

The private balcony is accessed from the living area. It is large enough to easily fit a bistro style table and chairs where you can bask in the sunshine during the warmer months.

The double bedroom here is fabulous with plush carpet under foot, offering enough space for a king size bed, it also features a deep fitted mirrored wardrobe along with access to an en-suite.

Centrally positioned with Redhill train station (which benefits from fast trains to London within 30 minutes) and the town centre a stone's throw away.

Entrance Hallway Utility & Store Cupboard Kitchen Area 25' 2" Into kitchen area x 11' 1" ( 7.67m Into kitchen area x 3.38m ) With a door opening up to a: Balcony Bedroom One 18' 8" Max x 9' ( 5.69m Max x 2.74m ) En-Suite Shower Room 6' 6" x 5' 3" ( 1.98m x 1.60m ) Bedroom Two 18' 8" x 8' 5" Max ( 5.69m x 2.57m Max )