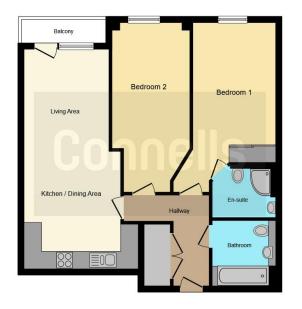

Bathroom

7' 2" x 6' 6" ( 2.18m x 1.98m )

Residential Sales & Lettings | Mortgage Services | Conveyancing | Surveyors | Land & New Homes

This floor plan is for illustrative purposes only. It is not drawn to scale. Any measurements, floor areas (including any total floor area), openings and orientation are approximate. No details are guaranteed, they cannot be relied upon for any purpose and they do not form part of any agreement. No liability is taken for any error, omission or misstatement. A party must rely upon its own inspection(s). Powered by www.focalagent.com