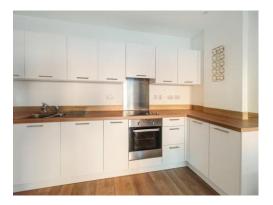

The open plan living and dining area lends itself perfectly to entertaining - the quality contemporary kitchen offers a range of modern wall and base units into which you'll find a range of integrated appliances along with contrasting work surfaces where you can prepare meals.