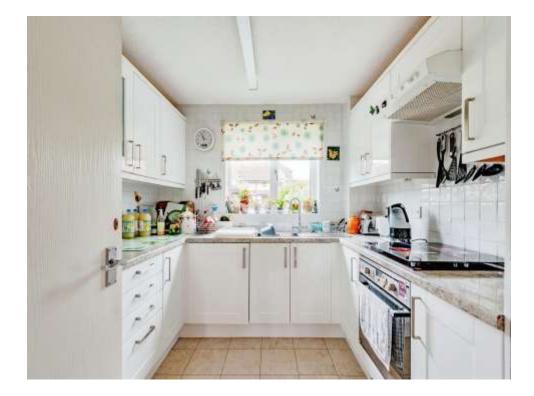

The kitchen offers matching wall mounted and base units into which appliances are integrated for you along with complimentary work surfaces over.

To complete the internal accommodation there is a refitted shower room, downstairs w.c and a spacious entrance hallway.