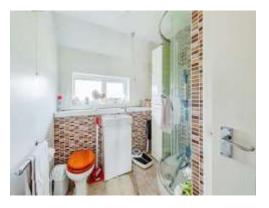

The kitchen offers matching wall mounted and base units into which appliances are integrated for you along with complimentary work surfaces over.

To complete the internal accommodation there is a refitted shower room, downstairs w.c and a spacious entrance hallway.