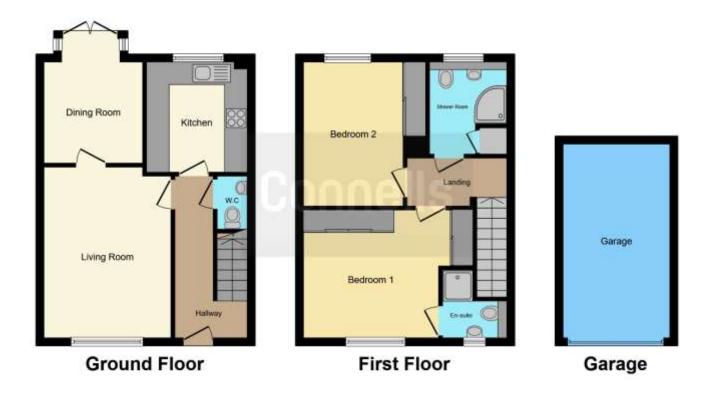

#### **Ground Floor**

**Entrance Hallway** 

W.C

Living Room 14' 10" x 11' (4.52m x 3.35m)

**Dining Room** 10' 7" x 8' 7" ( 3.23m x 2.62m )

Kitchen

8' 9" x 8' 8" ( 2.67m x 2.64m )

### First Floor

Landing

Bedroom One

11' 11" Plus Wardrobe x 10' 9" Max ( 3.63m Plus Wardrobe x 3.28m Max )

En-Suite Shower Room 5' 10" Into shower cubicle x 5' 5" ( 1.78m Into shower cubicle x 1.65m )

Bedroom Two 12' 3" x 8' 6" Plus wardrobe ( 3.73m x 2.59m Plus wardrobe )

Bathroom 8' x 6' 8" Max ( 2.44m x 2.03m Max )

#### <u>Outside</u>

Private Patio Terrace Communal Gardens & Grounds Garage & Parking

Residential Sales & Lettings | Mortgage Services | Conveyancing | Surveyors | Land & New Homes

This floor plan is for illustrative purposes only. It is not drawn to scale. Any measurements, floor areas (including any total floor area), openings and orientation are approximate. No details are guaranteed, they cannot be relied upon for any purpose and they do not form part of any agreement. No liability is taken for any error, omission or misstatement. A party must rely upon its own inspection(s). Powered by www.focalagent.com