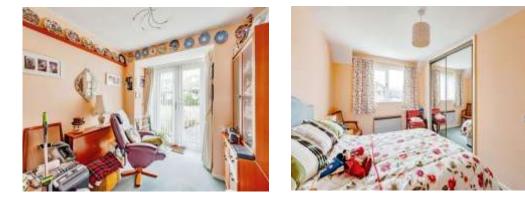

The two reception spaces are well lit by natural daylight and both offer ample floor space for free placement of furniture items.

The dining area has double doors leading out onto a private patio terrace which further extends out onto manicured gardens.