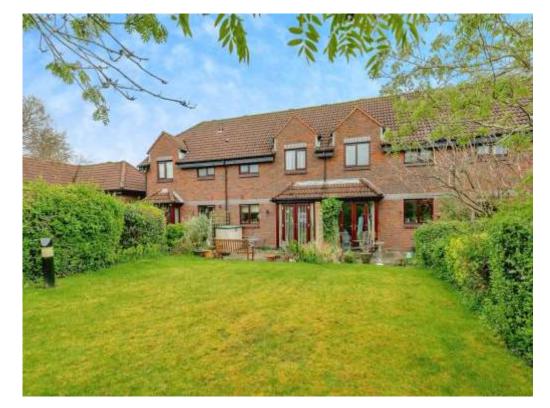

The two reception spaces are well lit by natural daylight and both offer ample floor space for free placement of furniture items.

The dining area has double doors leading out onto a private patio terrace which further extends out onto manicured gardens.

Externally a garage can be found nearby as well as a parking space along with ample visitor bays for your guests.

Immaculate gardens and grounds can be enjoyed by all the residents and there are a number of benches positioned around the development where you can sit and enjoy the pleasant scenery.

#### <u>Outside</u>

Private Patio Terrace Communal Gardens & Grounds Garage & Parking

Residential Sales & Lettings | Mortgage Services | Conveyancing | Surveyors | Land & New Homes

This floor plan is for illustrative purposes only. It is not drawn to scale. Any measurements, floor areas (including any total floor area), openings and orientation are approximate. No details are guaranteed, they cannot be relied upon for any purpose and they do not form part of any agreement. No liability is taken for any error, omission or misstatement. A party must rely upon its own inspection(s). Powered by www.focalagent.com