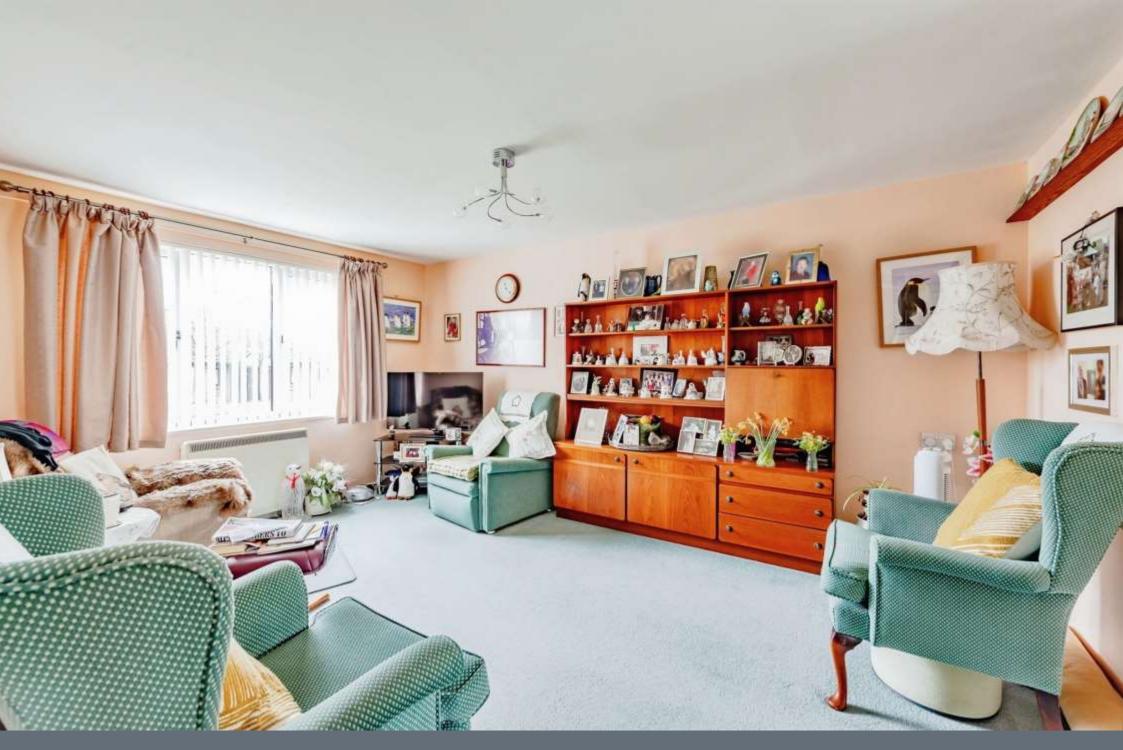

The two reception spaces are well lit by natural daylight and both offer ample floor space for free placement of furniture items.

The dining area has double doors leading out onto a private patio terrace which further extends out onto manicured gardens.