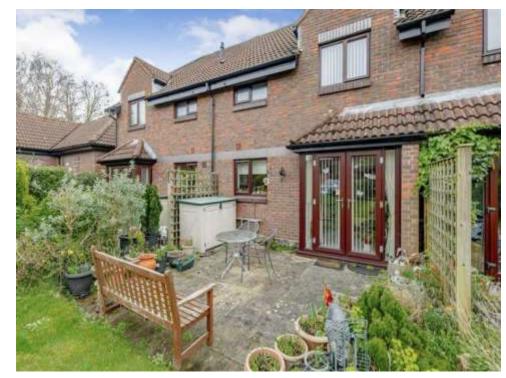

The two reception spaces are well lit by natural daylight and both offer ample floor space for free placement of furniture items.

The dining area has double doors leading out onto a private patio terrace which further extends out onto manicured gardens.

Externally a garage can be found nearby as well as a parking space along with ample visitor bays for your guests.

Immaculate gardens and grounds can be enjoyed by all the residents and there are a number of benches positioned around the development where you can sit and enjoy the pleasant scenery.

#### <u>Outside</u>

Private Patio Terrace Communal Gardens & Grounds Garage & Parking

Residential Sales & Lettings | Mortgage Services | Conveyancing | Surveyors | Land & New Homes

This floor plan is for illustrative purposes only. It is not drawn to scale. Any measurements, floor areas (including any total floor area), openings and orientation are approximate. No details are guaranteed, they cannot be relied upon for any purpose and they do not form part of any agreement. No liability is taken for any error, omission or misstatement. A party must rely upon its own inspection(s). Powered by www.focalagent.com