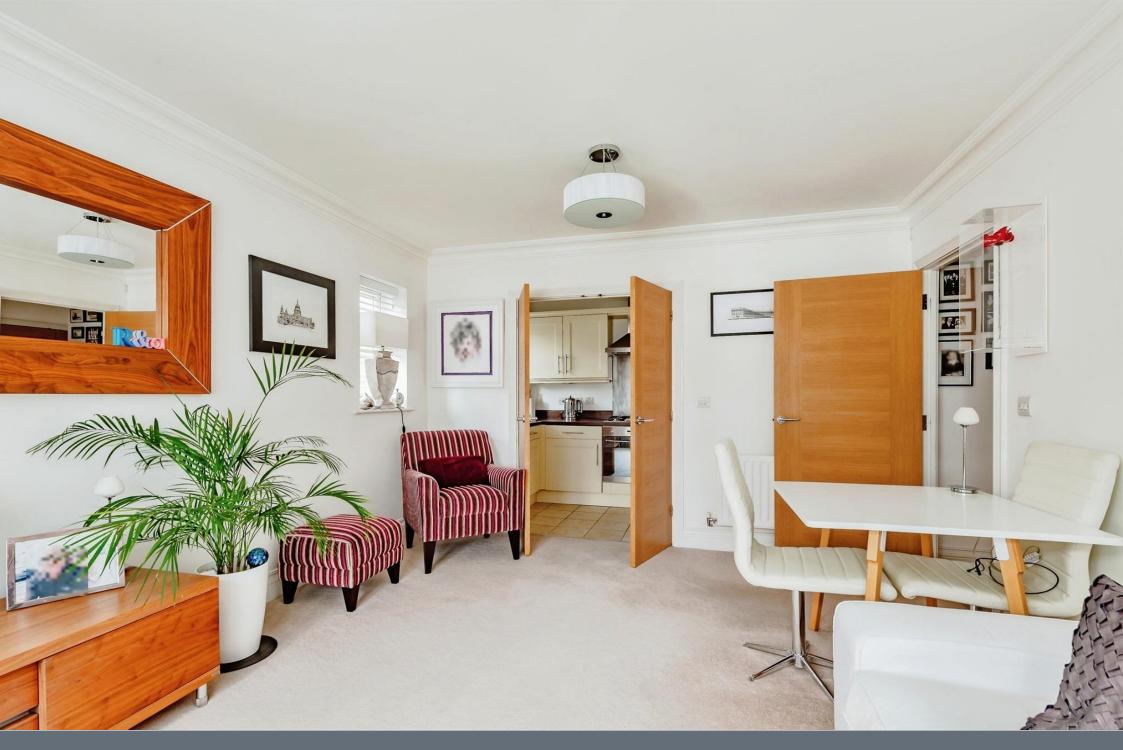

The dual aspect open plan reception space lends itself perfectly to entertaining - the quality contemporary kitchen off of this room can be closed off with its interconnecting double doors and it has been fitted with a range of cream wall and base units into which appliances are integrated along with contrasting work tops to prepare meals.