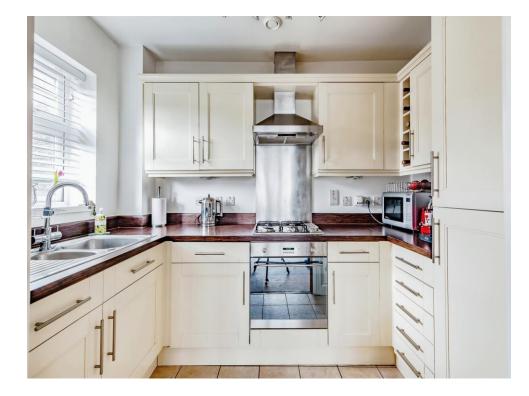

The dual aspect open plan reception space lends itself perfectly to entertaining - the quality contemporary kitchen off of this room can be closed off with its interconnecting double doors and it has been fitted with a range of cream wall and base units into which appliances are integrated along with contrasting work tops to prepare meals.

Living & Dining Room

15' 5" x 11' 9" ( 4.70m x 3.58m )

Kitchen

9' 8" x 5' 9" ( 2.95m x 1.75m )

Bedroom One 17' 11" Into dressing area x 10' 8" ( 5.46m Into dressing area x 3.25m )

**Dressing Area** 

En-Suite Shower Room 6' 5" Into shower cubicle x 5' 3" ( 1.96m Into shower cubicle x 1.60m ) Bedroom Two