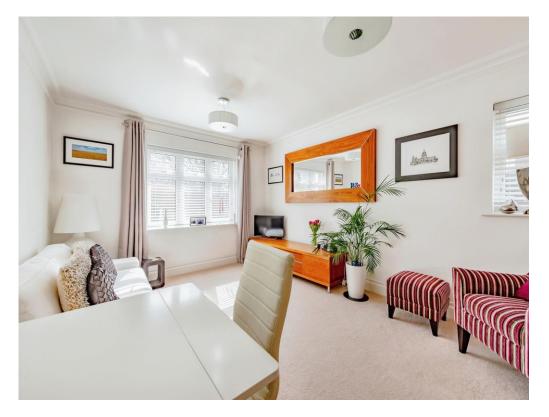

The dual aspect open plan reception space lends itself perfectly to entertaining - the quality contemporary kitchen off of this room can be closed off with its interconnecting double doors and it has been fitted with a range of cream wall and base units into which appliances are integrated along with contrasting work tops to prepare meals.