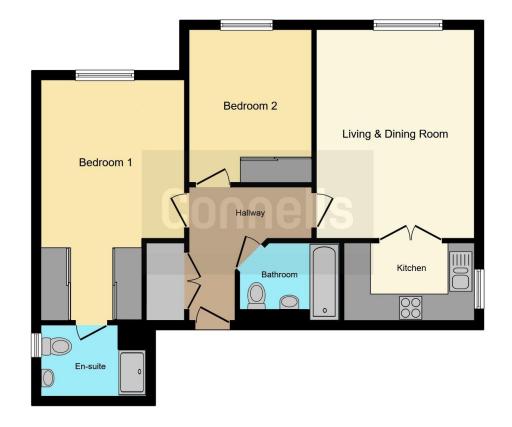

Living & Dining Room

15' 5" x 11' 9" ( 4.70m x 3.58m )

Kitchen

9' 8" x 5' 9" ( 2.95m x 1.75m )

Bedroom One 17' 11" Into dressing area x 10' 8" ( 5.46m Into dressing area x 3.25m )

**Dressing Area** 

En-Suite Shower Room 6' 5" Into shower cubicle x 5' 3" ( 1.96m Into shower cubicle x 1.60m ) Bedroom Two

11' 5" x 9' 2" ( 3.48m x 2.79m )

Bathroom 7' 4" x 5' 9" Max ( 2.24m x 1.75m Max )

Outside One Allocated Parking Space Communal Gardens

Residential Sales & Lettings | Mortgage Services | Conveyancing | Surveyors | Land & New Homes