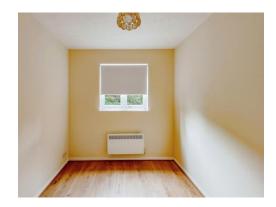

The bedroom is a terrific size allowing you to dress the floor space with your furniture pieces.

The bathroom has been refitted to a high standard where you can kick start your day with an invigorating shower or soaking in the tub at the end of the busy day.

Entrance Hallway Living & Dining Room 15' 9" x 8' 8" ( 4.80m x 2.64m ) Kitchen 7' 5" x 7' ( 2.26m x 2.13m ) Double Bedroom 11' 1" Max x 8' 4" Max ( 3.38m Max x 2.54m Max ) Bathroom 7' x 5' 6" ( 2.13m x 1.68m )