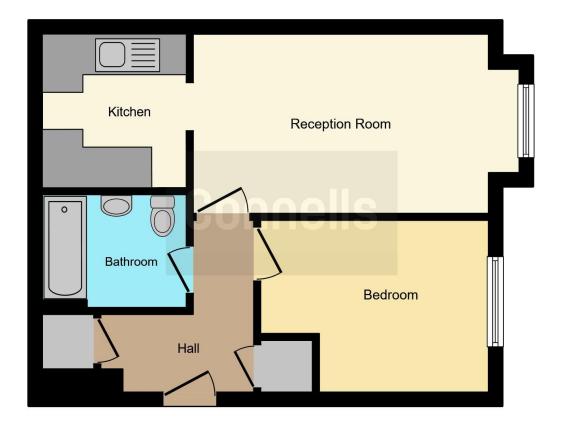

Entrance Hallway Living & Dining Room 15' 9" x 8' 8" ( 4.80m x 2.64m ) Kitchen 7' 5" x 7' ( 2.26m x 2.13m ) Double Bedroom 11' 1" Max x 8' 4" Max ( 3.38m Max x 2.54m Max ) Bathroom 7' x 5' 6" ( 2.13m x 1.68m )