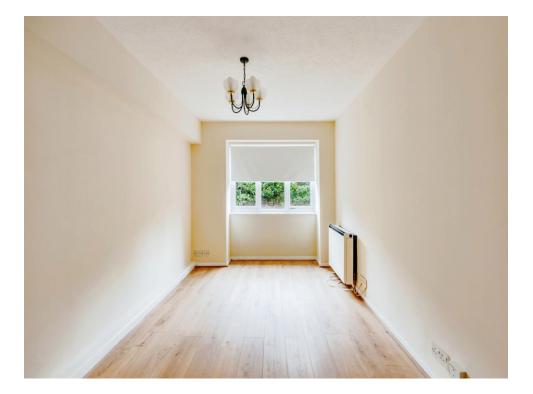

Inside the apartment the rooms are bright and airy and the current owners have updated the home throughout to an incredibly high standard.

The open plan lounge area works well, especially when entertaining family or friends and if you are a budding chef the refitted kitchen will allow you to show off your culinary skills. There is plenty of work top space to do so and ample storage units to house all of your ingredients.

Entrance Hallway Living & Dining Room 15' 9" x 8' 8" ( 4.80m x 2.64m ) Kitchen 7' 5" x 7' ( 2.26m x 2.13m ) Double Bedroom 11' 1" Max x 8' 4" Max ( 3.38m Max x 2.54m Max ) Bathroom 7' x 5' 6" ( 2.13m x 1.68m )