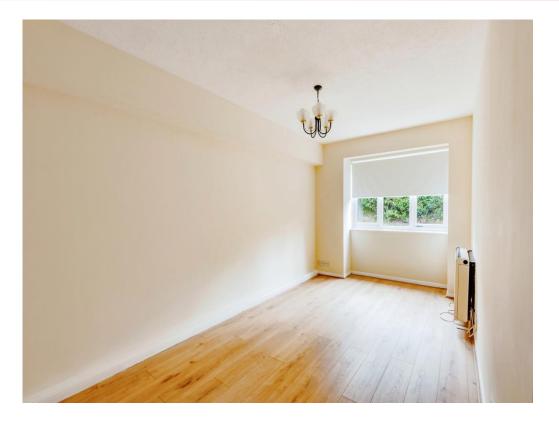

Inside the apartment the rooms are bright and airy and the current owners have updated the home throughout to an incredibly high standard.

The open plan lounge area works well, especially when entertaining family or friends and if you are a budding chef the refitted kitchen will allow you to show off your culinary skills. There is plenty of work top space to do so and ample storage units to house all of your ingredients.

The bedroom is a terrific size allowing you to dress the floor space with your furniture pieces.

The bathroom has been refitted to a high standard where you can kick start your day with an invigorating shower or soaking in the tub at the end of the busy day.