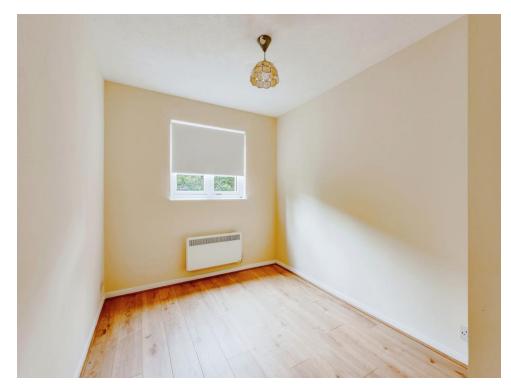

The bedroom is a terrific size allowing you to dress the floor space with your furniture pieces.

The bathroom has been refitted to a high standard where you can kick start your day with an invigorating shower or soaking in the tub at the end of the busy day.

Entrance Hallway Living & Dining Room 15' 9" x 8' 8" ( 4.80m x 2.64m ) Kitchen 7' 5" x 7' ( 2.26m x 2.13m ) Double Bedroom 11' 1" Max x 8' 4" Max ( 3.38m Max x 2.54m Max ) Bathroom 7' x 5' 6" ( 2.13m x 1.68m )