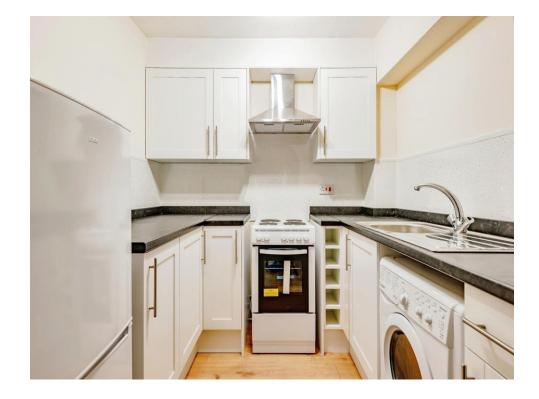

Inside the apartment the rooms are bright and airy and the current owners have updated the home throughout to an incredibly high standard.

The open plan lounge area works well, especially when entertaining family or friends and if you are a budding chef the refitted kitchen will allow you to show off your culinary skills. There is plenty of work top space to do so and ample storage units to house all of your ingredients.