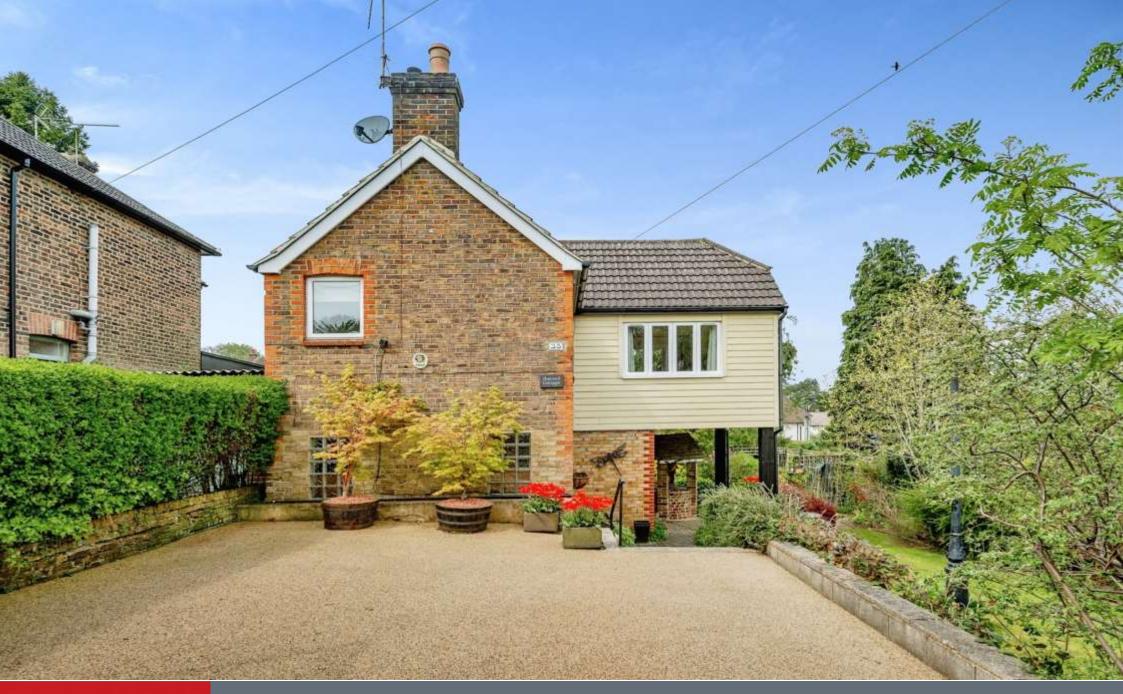

## for sale **£650,000 - £675,000** guide price

A wonderful opportunity to purchase this unique three double bedroom detached cottage, offered to the market for the first time in 47 years.

Built in 1868, Overwell Cottage has undergone major modernisation & extension work providing immaculate accommodation throughout.

To the front of the property is the original well that provided water to the road when it was originally built & has now become a beautiful focal point of the home, giving the property its name. There is a newly laid resin driveway for two vehicles.