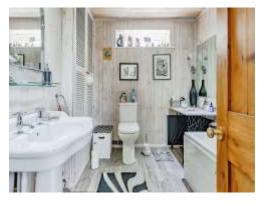

Upon entering the property the downstairs accommodation comprises of an entrance porch where to your right you will find a fully tiled wet room. The sitting room boasts two feature translucent glass block windows & a fireplace with ornate William Morris tiles. You will also find a dining room, purpose built bespoke designed kitchen which leads into a fabulous conservatory.

You are lead upstairs by a bespoke staircase with glass balustrade & you will find three double bedrooms all with fitted wardrobes. One bedroom was added in 2014 as an extension & has a vaulted beamed ceiling. There is also a well-equipped family bathroom with an airing cupboard that houses the boiler.