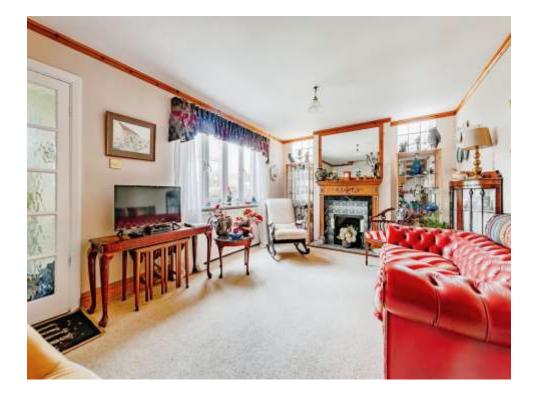

Upon entering the property the downstairs accommodation comprises of an entrance porch where to your right you will find a fully tiled wet room. The sitting room boasts two feature translucent glass block windows & a fireplace with ornate William Morris tiles. You will also find a dining room, purpose built bespoke designed kitchen which leads into a fabulous conservatory.