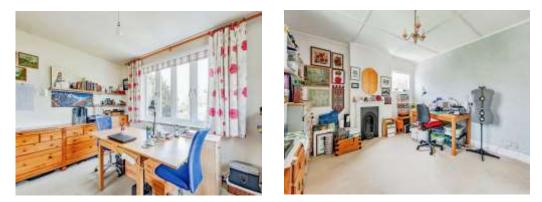

You are lead upstairs by a bespoke staircase with glass balustrade & you will find three double bedrooms all with fitted wardrobes. One bedroom was added in 2014 as an extension & has a vaulted beamed ceiling. There is also a well-equipped family bathroom with an airing cupboard that houses the boiler.