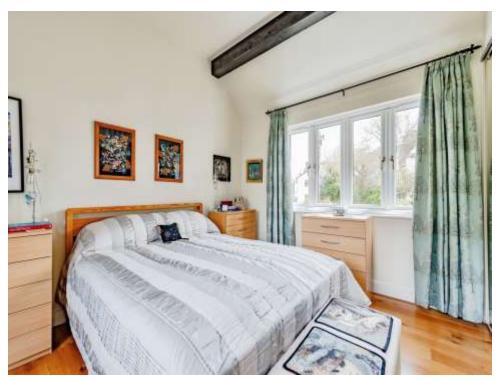

You are lead upstairs by a bespoke staircase with glass balustrade & you will find three double bedrooms all with fitted wardrobes. One bedroom was added in 2014 as an extension & has a vaulted beamed ceiling. There is also a well-equipped family bathroom with an airing cupboard that houses the boiler.