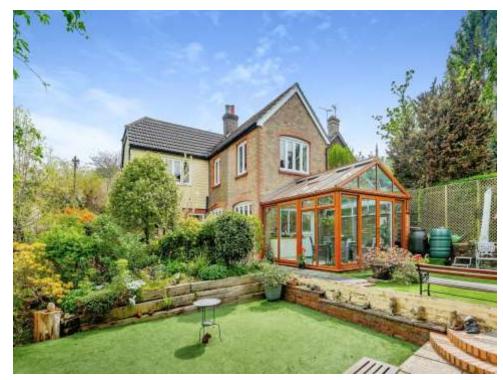

With view across the meticulously landscaped gardens there is access to a summerhouse with attached storage & a large garden studio. Both outbuildings offer electricity so the possibilities of these are endless & really add to the already existing fantastic downstairs living accommodation.

To the front of the property is the original well that provided water to the road when it was originally built & has now become a beautiful focal point of the home, giving the property its name. There is a newly laid resin driveway for two vehicles.