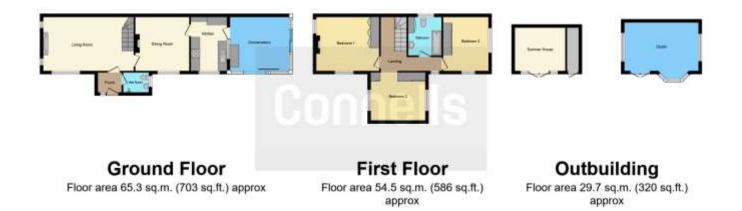

Ground Floor Entrance Porch Wet Room Sitting Room 20' x 11' 11" ( 6.10m x 3.63m ) Dining Room 11' 11" x 11' 11" ( 3.63m x 3.63m ) Kitchen 11' 11" x 7' 11" ( 3.63m x 2.41m ) Conservatory 12' 8" x 11' 11" ( 3.86m x 3.63m )

## First Floor

Landing Bedroom One 13' 10" x 12' 1" ( 4.22m x 3.68m ) Bedroom Two 12' 9" x 12' 2" ( 3.89m x 3.71m ) Bedroom Three 12' 1" x 11' 11" ( 3.68m x 3.63m ) Bathroom

8' 7" x 7' 5" ( 2.62m x 2.26m )

<u>Outside</u>

Rear & Side Gardens Summer House & Store Shed 11' 2" x 9' 9" ( 3.40m x 2.97m ) Studio 16' 5" x 10' 10" ( 5.00m x 3.30m ) Driveway Parking

Residential Sales & Lettings | Mortgage Services | Conveyancing | Surveyors | Land & New Homes

This floorplan is for illustrative purposes only and is not drawn to scale. Measurements, floor-areas, openings and orientations are approximate. They should not be relied upon for any purpose and do not form any part of an agreement. No liability is taken for any error or mis-statement. All parties must rely on their own inspections.