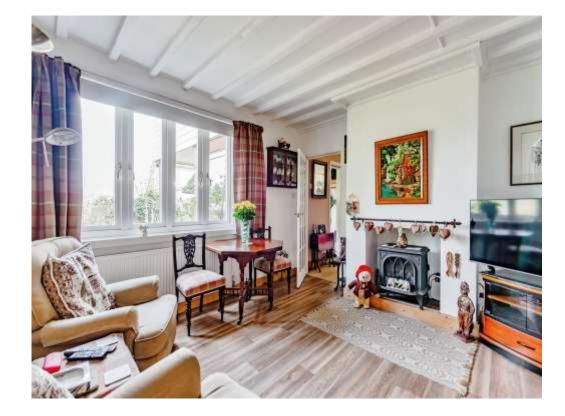

Upon entering the property the downstairs accommodation comprises of an entrance porch where to your right you will find a fully tiled wet room. The sitting room boasts two feature translucent glass block windows & a fireplace with ornate William Morris tiles. You will also find a dining room, purpose built bespoke designed kitchen which leads into a fabulous conservatory.