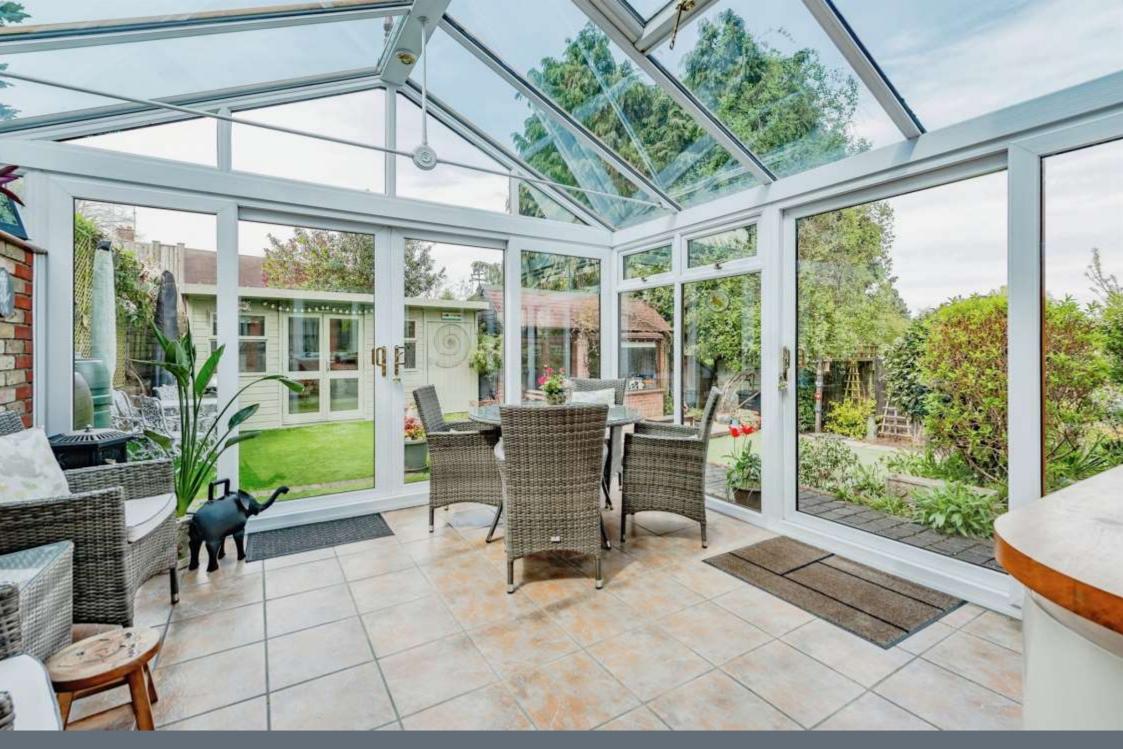

Upon entering the property the downstairs accommodation comprises of an entrance porch where to your right you will find a fully tiled wet room. The sitting room boasts two feature translucent glass block windows & a fireplace with ornate William Morris tiles. You will also find a dining room, purpose built bespoke designed kitchen which leads into a fabulous conservatory.

Ground Floor Entrance Porch Wet Room Sitting Room 20' x 11' 11" ( 6.10m x 3.63m ) Dining Room 11' 11" x 11' 11" ( 3.63m x 3.63m ) Kitchen 11' 11" x 7' 11" ( 3.63m x 2.41m ) Conservatory 12' 8" x 11' 11" ( 3.86m x 3.63m )