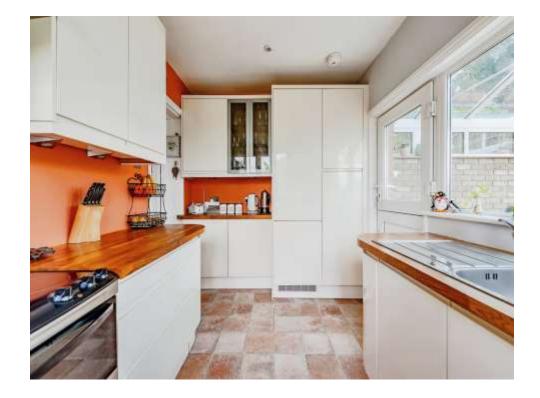

Upon entering the property the downstairs accommodation comprises of an entrance porch where to your right you will find a fully tiled wet room. The sitting room boasts two feature translucent glass block windows & a fireplace with ornate William Morris tiles. You will also find a dining room, purpose built bespoke designed kitchen which leads into a fabulous conservatory.