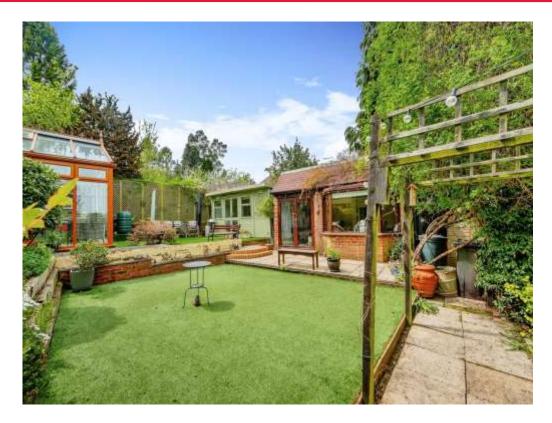

With view across the meticulously landscaped gardens there is access to a summerhouse with attached storage & a large garden studio. Both outbuildings offer electricity so the possibilities of these are endless & really add to the already existing fantastic downstairs living accommodation.

<u>Outside</u>

Rear & Side Gardens Summer House & Store Shed 11' 2" x 9' 9" ( 3.40m x 2.97m ) Studio 16' 5" x 10' 10" ( 5.00m x 3.30m ) Driveway Parking

Residential Sales & Lettings | Mortgage Services | Conveyancing | Surveyors | Land & New Homes