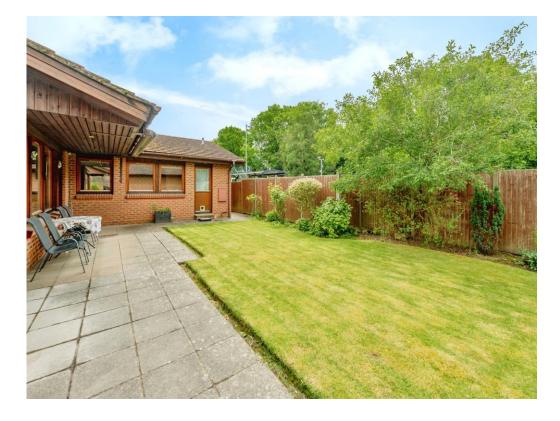

The southerly facing rear garden is well screened, offering a fabulous degree of privacy. Within the garden there is access to a large shed with power and light, a sizeable patio seating space with an electric awning, an expanse of lawn and planted borders.