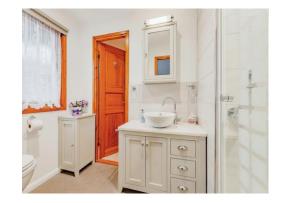

The sitting room is illuminated by natural light that floods through three large windows and an open fireplace with brick surround creates a cosy ambiance, perfect for relaxing evenings.

All three bedrooms are well proportioned, and feature fitted wardrobes. The main double bedroom is serviced by a refitted shower room which is also accessible from the hallway, whilst the other two bedrooms share a well-equipped bathroom.

Entrance Hallway Kitchen / Dining Room 20' 10" Max x 13' 8" ( 6.35m Max x 4.17m ) Utility Room 7' 1" x 5' 11" ( 2.16m x 1.80m ) Sitting Room 19' 2" Max x 13' 9" ( 5.84m Max x 4.19m ) Bedroom One 13' 5" Max x 11' ( 4.09m Max x 3.35m ) Bedroom Two 14' Plus fitted wardrobe x 9' 6" ( 4.27m Plus fitted wardrobe x 2.90m ) Bedroom Three 11' 1" x 9' 10" ( 3.38m x 3.00m ) Bathroom 10' 9" x 6' 4" ( 3.28m x 1.93m )

**Shower Room** 8' 11" x 5' (2.72m x 1.52m)

Outside

Rear Garden

**Driveway Parking** 

Double Garage

16' 4" x 15' 6" ( 4.98m x 4.72m )

Residential Sales & Lettings | Mortgage Services | Conveyancing | Surveyors | Land & New Homes