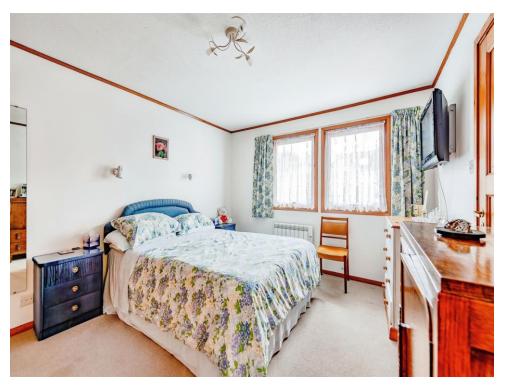

The sitting room is illuminated by natural light that floods through three large windows and an open fireplace with brick surround creates a cosy ambiance, perfect for relaxing evenings.

All three bedrooms are well proportioned, and feature fitted wardrobes. The main double bedroom is serviced by a refitted shower room which is also accessible from the hallway, whilst the other two bedrooms share a well-equipped bathroom.

Entrance Hallway Kitchen / Dining Room 20' 10" Max x 13' 8" ( 6.35m Max x 4.17m ) Utility Room 7' 1" x 5' 11" ( 2.16m x 1.80m ) Sitting Room 19' 2" Max x 13' 9" ( 5.84m Max x 4.19m ) Bedroom One 13' 5" Max x 11' ( 4.09m Max x 3.35m ) Bedroom Two 14' Plus fitted wardrobe x 9' 6" ( 4.27m Plus fitted wardrobe x 2.90m ) Bedroom Three 11' 1" x 9' 10" ( 3.38m x 3.00m ) Bathroom 10' 9" x 6' 4" ( 3.28m x 1.93m )