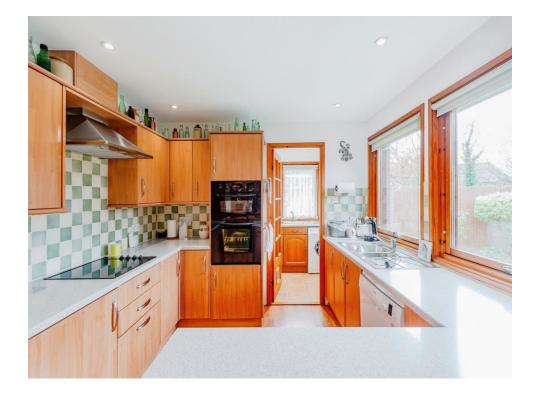

The property itself is set back from the road with driveway parking for several vehicles, access to a double garage with an electric up and over door and separate store shed.

As you make your way into the home you are welcomed into the hallway where ahead you will find dining space, which is open plan to a fitted kitchen, perfect for the keenest of cooks. A separate utility room is fitted with units and offers space to house laundry appliances.