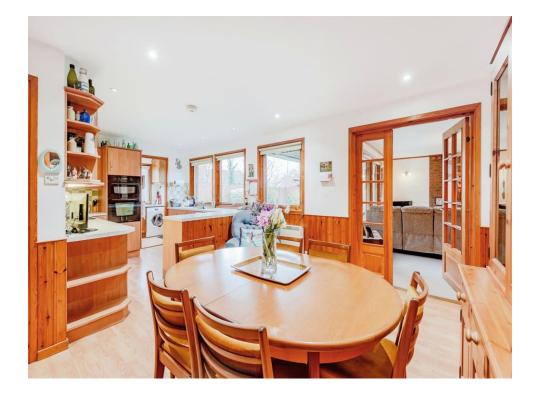

The property itself is set back from the road with driveway parking for several vehicles, access to a double garage with an electric up and over door and separate store shed.

As you make your way into the home you are welcomed into the hallway where ahead you will find dining space, which is open plan to a fitted kitchen, perfect for the keenest of cooks. A separate utility room is fitted with units and offers space to house laundry appliances.

Entrance Hallway Kitchen / Dining Room 20' 10" Max x 13' 8" ( 6.35m Max x 4.17m ) Utility Room 7' 1" x 5' 11" ( 2.16m x 1.80m ) Sitting Room 19' 2" Max x 13' 9" ( 5.84m Max x 4.19m ) Bedroom One 13' 5" Max x 11' ( 4.09m Max x 3.35m ) Bedroom Two 14' Plus fitted wardrobe x 9' 6" ( 4.27m Plus fitted wardrobe x 2.90m ) Bedroom Three 11' 1" x 9' 10" ( 3.38m x 3.00m ) Bathroom 10' 9" x 6' 4" ( 3.28m x 1.93m )