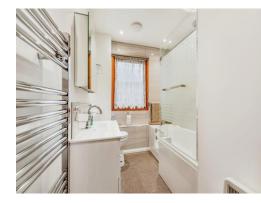

The sitting room is illuminated by natural light that floods through three large windows and an open fireplace with brick surround creates a cosy ambiance, perfect for relaxing evenings.

All three bedrooms are well proportioned, and feature fitted wardrobes. The main double bedroom is serviced by a refitted shower room which is also accessible from the hallway, whilst the other two bedrooms share a well-equipped bathroom.

Entrance Hallway Kitchen / Dining Room 20' 10" Max x 13' 8" ( 6.35m Max x 4.17m ) Utility Room 7' 1" x 5' 11" ( 2.16m x 1.80m ) Sitting Room 19' 2" Max x 13' 9" ( 5.84m Max x 4.19m ) Bedroom One 13' 5" Max x 11' ( 4.09m Max x 3.35m ) Bedroom Two 14' Plus fitted wardrobe x 9' 6" ( 4.27m Plus fitted wardrobe x 2.90m ) Bedroom Three 11' 1" x 9' 10" ( 3.38m x 3.00m ) Bathroom 10' 9" x 6' 4" ( 3.28m x 1.93m )

**Shower Room** 8' 11" x 5' (2.72m x 1.52m)

Outside

Rear Garden

**Driveway Parking** 

Double Garage

16' 4" x 15' 6" ( 4.98m x 4.72m )

Residential Sales & Lettings | Mortgage Services | Conveyancing | Surveyors | Land & New Homes