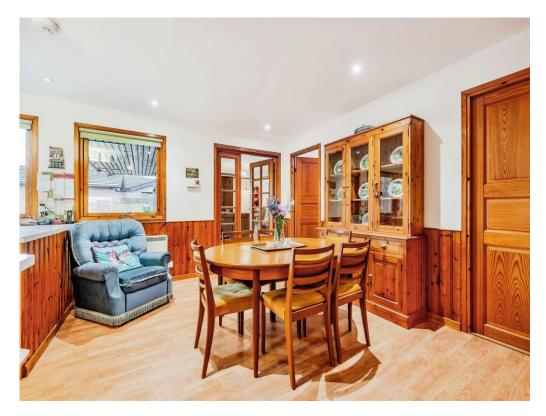

The property itself is set back from the road with driveway parking for several vehicles, access to a double garage with an electric up and over door and separate store shed.

As you make your way into the home you are welcomed into the hallway where ahead you will find dining space, which is open plan to a fitted kitchen, perfect for the keenest of cooks. A separate utility room is fitted with units and offers space to house laundry appliances.