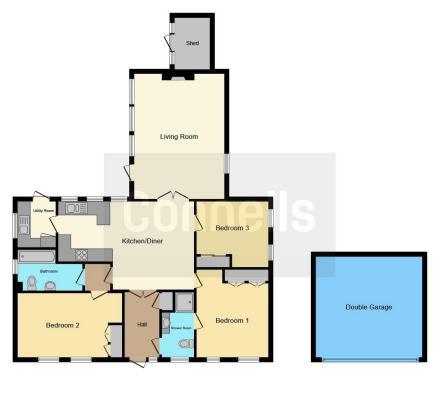

Entrance Hallway Kitchen / Dining Room 20' 10" Max x 13' 8" ( 6.35m Max x 4.17m ) Utility Room 7' 1" x 5' 11" ( 2.16m x 1.80m ) Sitting Room 19' 2" Max x 13' 9" ( 5.84m Max x 4.19m ) Bedroom One 13' 5" Max x 11' ( 4.09m Max x 3.35m ) Bedroom Two 14' Plus fitted wardrobe x 9' 6" ( 4.27m Plus fitted wardrobe x 2.90m ) Bedroom Three 11' 1" x 9' 10" ( 3.38m x 3.00m ) Bathroom 10' 9" x 6' 4" ( 3.28m x 1.93m )

**Shower Room** 8' 11" x 5' (2.72m x 1.52m)

Outside

Rear Garden

**Driveway Parking** 

Double Garage

16' 4" x 15' 6" ( 4.98m x 4.72m )

Residential Sales & Lettings | Mortgage Services | Conveyancing | Surveyors | Land & New Homes

Floor area 115.1 m<sup>2</sup> (1,238 sq.ft.) approx

Floor area 23.5 m² (253 sq.ft.) approx

This floorplan is for illustrative purposes only and is not drawn to scale. Measurements, floor-areas, openings and orientations are approximate. They should not be relied upon for any purpose and do not form any part of an agreement. No liability is taken for any error or mis-statement. All parties must rely on their own inspections.