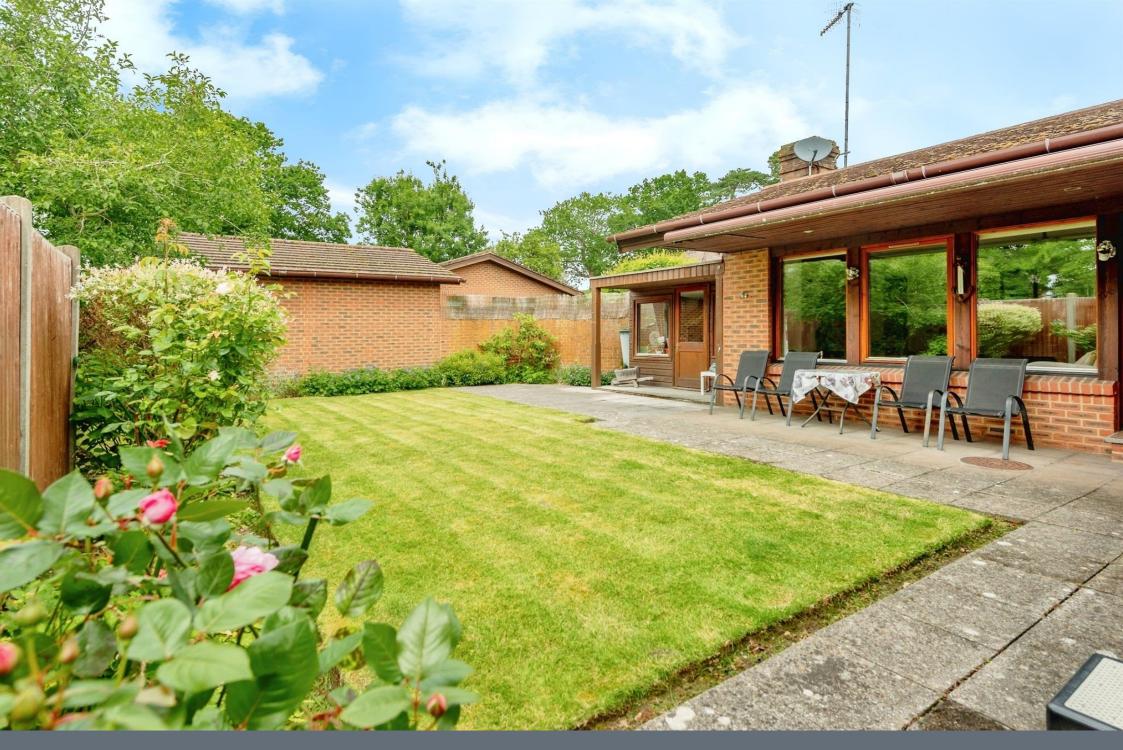

The southerly facing rear garden is well screened, offering a fabulous degree of privacy. Within the garden there is access to a large shed with power and light, a sizeable patio seating space with an electric awning, an expanse of lawn and planted borders.