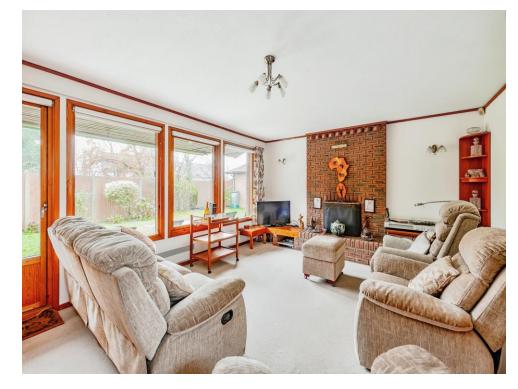

The sitting room is illuminated by natural light that floods through three large windows and an open fireplace with brick surround creates a cosy ambiance, perfect for relaxing evenings.

All three bedrooms are well proportioned, and feature fitted wardrobes. The main double bedroom is serviced by a refitted shower room which is also accessible from the hallway, whilst the other two bedrooms share a well-equipped bathroom.