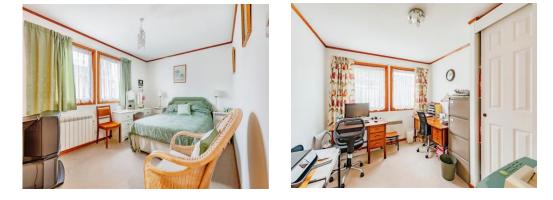

The sitting room is illuminated by natural light that floods through three large windows and an open fireplace with brick surround creates a cosy ambiance, perfect for relaxing evenings.

All three bedrooms are well proportioned, and feature fitted wardrobes. The main double bedroom is serviced by a refitted shower room which is also accessible from the hallway, whilst the other two bedrooms share a well-equipped bathroom.