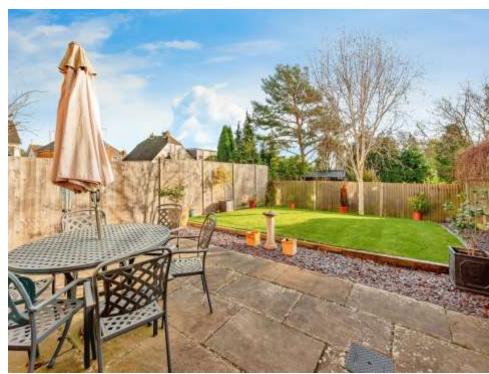

The rear garden comprises an expansive patio seating space, a large area of lawn, bordered by fencing creating a quiet and secluded space.

There is a single garage located opposite the home along with off road parking in front.

## Outside

Rear Garden

**Front Garden** 

**Garage & Driveway Parking** 

Residential Sales & Lettings | Mortgage Services | Conveyancing | Surveyors | Land & New Homes

This floorplan is for illustrative purposes only and is not drawn to scale. Measurements, floor-areas, openings and orientations are approximate. They should not be relied upon for any purpose and do not form any part of an agreement. No liability is taken for any error or mis-statement. All parties must rely on their own inspections.