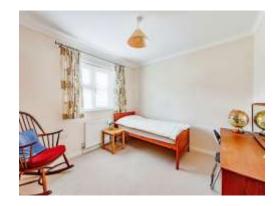

Upstairs the principal bedroom really stands out, featuring two sets of built in wardrobes and an en suite shower room. The remaining two double bedrooms also feature built in wardrobes and share access to a family bathroom.

**Bedroom Three** 

10' 8" x 10' 6" Plus built in wardrobes ( 3.25m x 3.20m Plus built in wardrobes )

Bathroom

8' 2" Max x 7' 5" ( 2.49m Max x 2.26m )