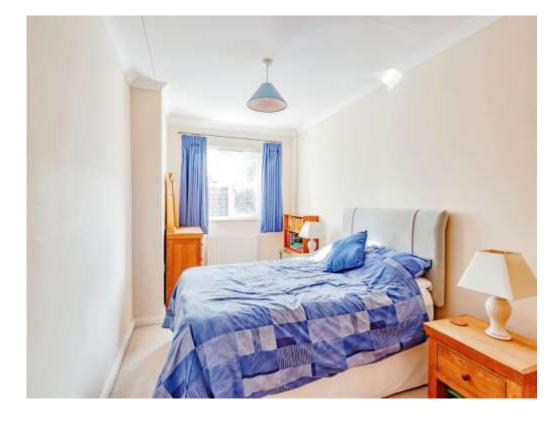

Upstairs the principal bedroom really stands out, featuring two sets of built in wardrobes and an en suite shower room. The remaining two double bedrooms also feature built in wardrobes and share access to a family bathroom.

## First Floor

Landing

**Bedroom One** 

15' 9" x 10' 7" Max ( 4.80m x 3.23m Max )

**En-Suite Shower Room** 

5' 6" x 5' 1" ( 1.68m x 1.55m )

**Bedroom Two** 

15' 9" Plus built in wardrobes x 8' 3" ( 4.80m Plus built in wardrobes x 2.51m )