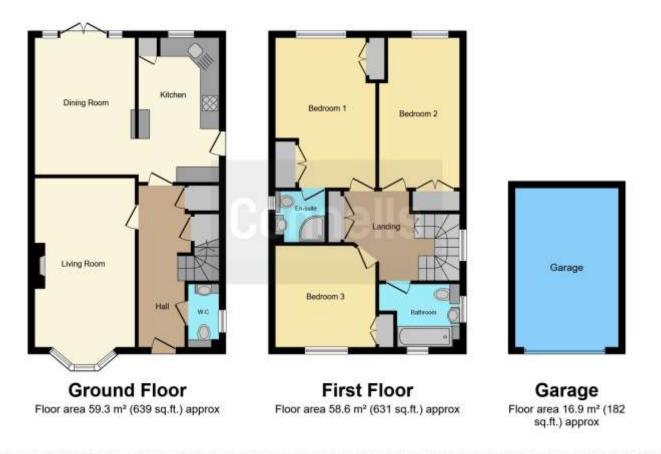

## **Ground Floor**

**Entrance Hallway** 

Cloakroom

**Living Room** 

20' 3" x 10' 6" Into Recess ( 6.17m x 3.20m Into Recess )

**Dining Area** 

14' 11" x 10' 11" ( 4.55m x 3.33m )

Kitchen

14' 10" x 8' 2" ( 4.52m x 2.49m )

## First Floor

Landing

**Bedroom One** 

15' 9" x 10' 7" Max ( 4.80m x 3.23m Max )

**En-Suite Shower Room** 

5' 6" x 5' 1" ( 1.68m x 1.55m )

**Bedroom Two** 

15' 9" Plus built in wardrobes x 8' 3" ( 4.80m Plus built in wardrobes x 2.51m )

**Bedroom Three** 

10' 8" x 10' 6" Plus built in wardrobes ( 3.25m x 3.20m Plus built in wardrobes )

Bathroom

8' 2" Max x 7' 5" ( 2.49m Max x 2.26m )

## Outside

Rear Garden

**Front Garden** 

**Garage & Driveway Parking** 

Residential Sales & Lettings | Mortgage Services | Conveyancing | Surveyors | Land & New Homes

This floorplan is for illustrative purposes only and is not drawn to scale. Measurements, floor-areas, openings and orientations are approximate. They should not be relied upon for any purpose and do not form any part of an agreement. No liability is taken for any error or mis-statement. All parties must rely on their own inspections.