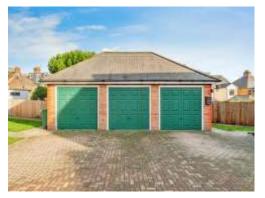

The rear garden comprises an expansive patio seating space, a large area of lawn, bordered by fencing creating a quiet and secluded space.

There is a single garage located opposite the home along with off road parking in front.

## Outside

Rear Garden

**Front Garden** 

**Garage & Driveway Parking** 

Residential Sales & Lettings | Mortgage Services | Conveyancing | Surveyors | Land & New Homes

This floorplan is for illustrative purposes only and is not drawn to scale. Measurements, floor-areas, openings and orientations are approximate. They should not be relied upon for any purpose and do not form any part of an agreement. No liability is taken for any error or mis-statement. All parties must rely on their own inspections.