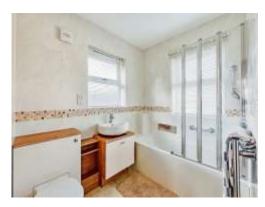

**Bedroom Three** 

10' 8" x 10' 6" Plus built in wardrobes ( 3.25m x 3.20m Plus built in wardrobes )

Bathroom

8' 2" Max x 7' 5" ( 2.49m Max x 2.26m )