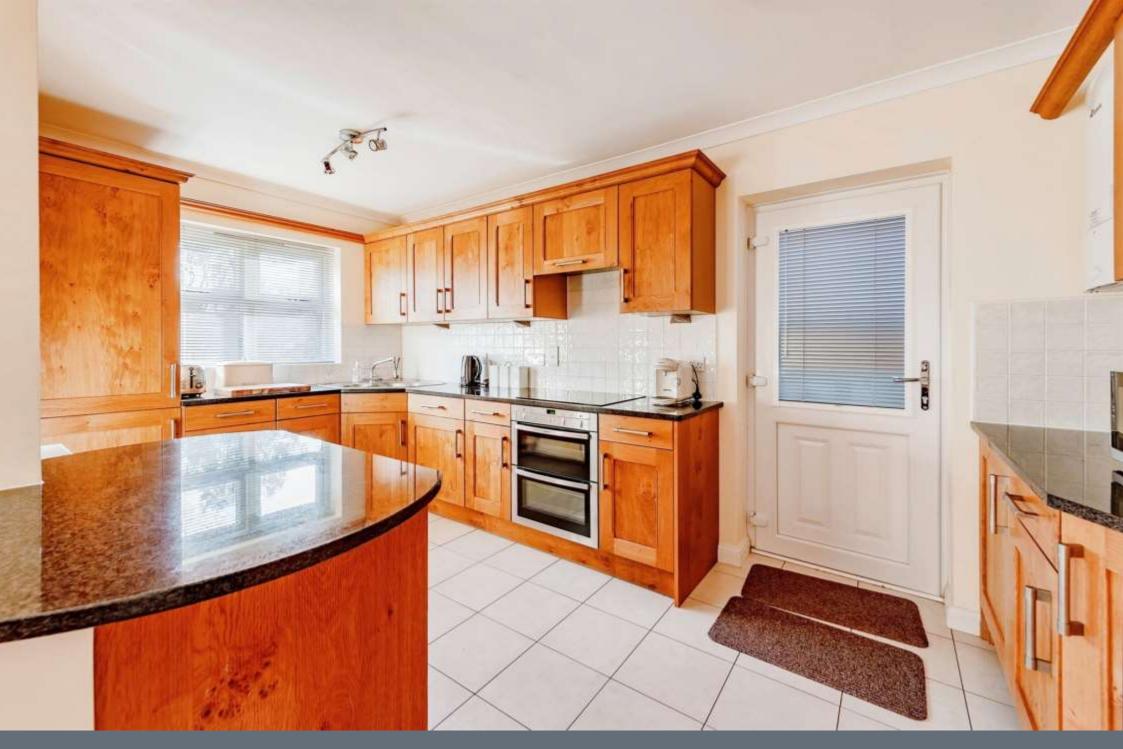

The heart of the home the impressive kitchen and dining room which has been thoughtfully designed. The kitchen is equipped with generous counter tops and matching wall and base cabinets into which appliances are integrated for you. The dining area is seamlessly connected to the kitchen, an ideal place for the whole family to gather for meal times or perfect for those who enjoy entertaining.

## **Ground Floor**

**Entrance Hallway** 

Cloakroom

**Living Room** 

20' 3" x 10' 6" Into Recess ( 6.17m x 3.20m Into Recess )

**Dining Area** 

14' 11" x 10' 11" ( 4.55m x 3.33m )

Kitchen

14' 10" x 8' 2" ( 4.52m x 2.49m )