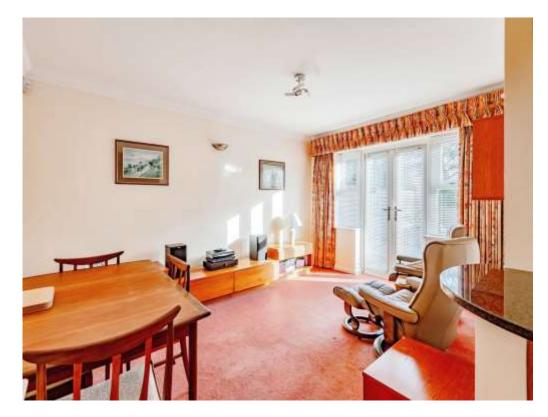

A spacious hallway welcomes you into the home where to your right you'll find a cloakroom along with two storage cupboards.

A bay-fronted living room can be found to your left, illuminated by natural light that floods through the window and a feature fireplace creates a cosy ambiance, perfect for relaxing evenings.