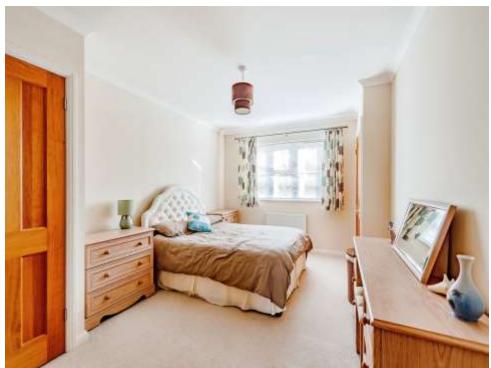

Upstairs the principal bedroom really stands out, featuring two sets of built in wardrobes and an en suite shower room. The remaining two double bedrooms also feature built in wardrobes and share access to a family bathroom.

## First Floor

Landing

**Bedroom One** 

15' 9" x 10' 7" Max ( 4.80m x 3.23m Max )

**En-Suite Shower Room** 

5' 6" x 5' 1" ( 1.68m x 1.55m )

**Bedroom Two** 

15' 9" Plus built in wardrobes x 8' 3" ( 4.80m Plus built in wardrobes x 2.51m )

**Bedroom Three** 

10' 8" x 10' 6" Plus built in wardrobes ( 3.25m x 3.20m Plus built in wardrobes )

Bathroom

8' 2" Max x 7' 5" ( 2.49m Max x 2.26m )