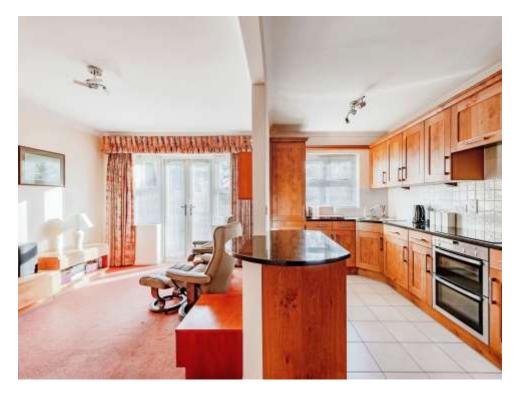

The heart of the home the impressive kitchen and dining room which has been thoughtfully designed. The kitchen is equipped with generous counter tops and matching wall and base cabinets into which appliances are integrated for you. The dining area is seamlessly connected to the kitchen, an ideal place for the whole family to gather for meal times or perfect for those who enjoy entertaining.

## **Ground Floor**

**Entrance Hallway** 

Cloakroom

**Living Room** 

20' 3" x 10' 6" Into Recess ( 6.17m x 3.20m Into Recess )

**Dining Area** 

14' 11" x 10' 11" ( 4.55m x 3.33m )

Kitchen

14' 10" x 8' 2" ( 4.52m x 2.49m )