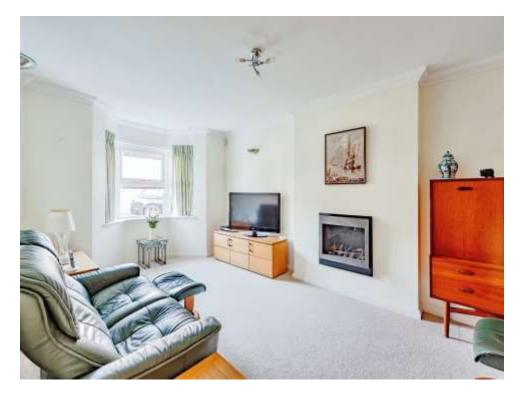

A spacious hallway welcomes you into the home where to your right you'll find a cloakroom along with two storage cupboards.

A bay-fronted living room can be found to your left, illuminated by natural light that floods through the window and a feature fireplace creates a cosy ambiance, perfect for relaxing evenings.

## **Ground Floor**

**Entrance Hallway** 

Cloakroom

**Living Room** 

20' 3" x 10' 6" Into Recess ( 6.17m x 3.20m Into Recess )

**Dining Area** 

14' 11" x 10' 11" ( 4.55m x 3.33m )

Kitchen