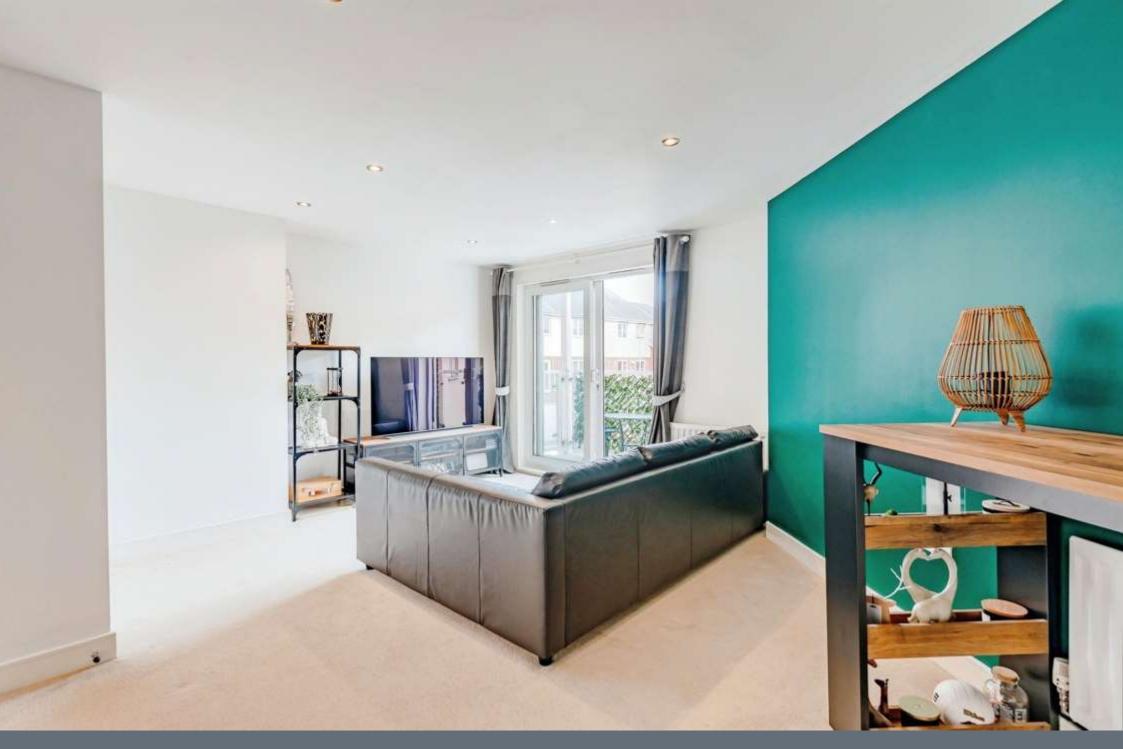

A light and airy entrance hall provides a useful space for coats and shoes as well as a storage cupboard and separate airing cupboard.

The open plan lounge and dining room is the perfect space to entertain with plenty of room for friends and family to come and visit and with access to a private balcony you can soak up the summer's sun in the warmer months.

### **Living Room & Dining Room**

14' 3" x 10' 3" ( 4.34m x 3.12m )

With sliding doors opening up to a:

#### **Private Balcony**

Kitchen

8' 9" x 7' 1" ( 2.67m x 2.16m )

**Bedroom One** 

12' 11" Max x 9' (3.94m Max x 2.74m)

**Bathroom** 

6' 10" x 6' 5" ( 2.08m x 1.96m )