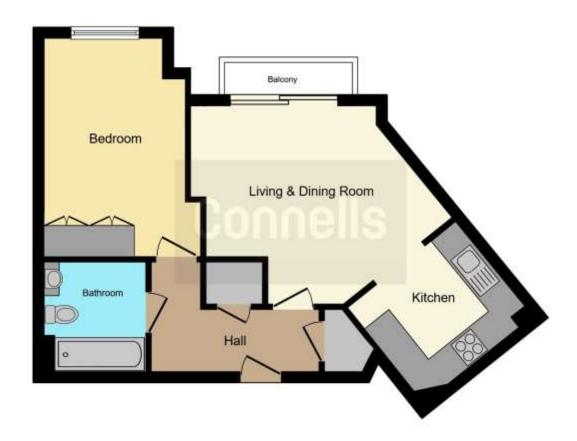

## **Entrance Hallway**

### **Living Room & Dining Room**

14' 3" x 10' 3" ( 4.34m x 3.12m )

With sliding doors opening up to a:

#### **Private Balcony**

Kitchen

8' 9" x 7' 1" ( 2.67m x 2.16m )

**Bedroom One** 

12' 11" Max x 9' (3.94m Max x 2.74m)

**Bathroom** 

6' 10" x 6' 5" ( 2.08m x 1.96m )

#### Outside

One Allocated Parking Space
Visitor Parking
Communal Grounds & Gardens

Residential Sales & Lettings | Mortgage Services | Conveyancing | Surveyors | Land & New Homes

This floorplan is for illustrative purposes only and is not drawn to scale. Measurements, floor-areas, openings and crientations are approximate. They should not be relied upon for any purpose and do not form any part of an agreement. No liability is taken for any error or mis-statement. All parties must rely on their own inspections.