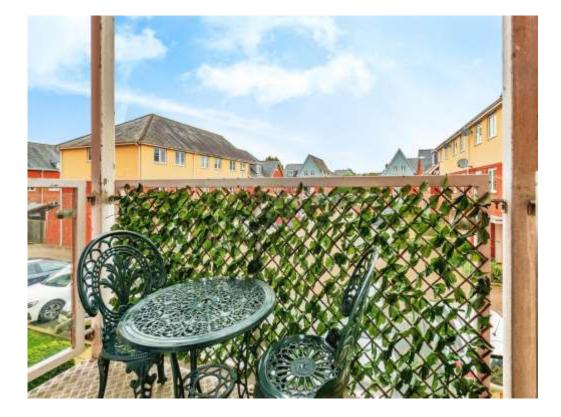

A light and airy entrance hall provides a useful space for coats and shoes as well as a storage cupboard and separate airing cupboard.

The open plan lounge and dining room is the perfect space to entertain with plenty of room for friends and family to come and visit and with access to a private balcony you can soak up the summer's sun in the warmer months.

#### **Private Balcony**

Kitchen

8' 9" x 7' 1" ( 2.67m x 2.16m )

**Bedroom One** 

12' 11" Max x 9' (3.94m Max x 2.74m)

**Bathroom** 

6' 10" x 6' 5" ( 2.08m x 1.96m )