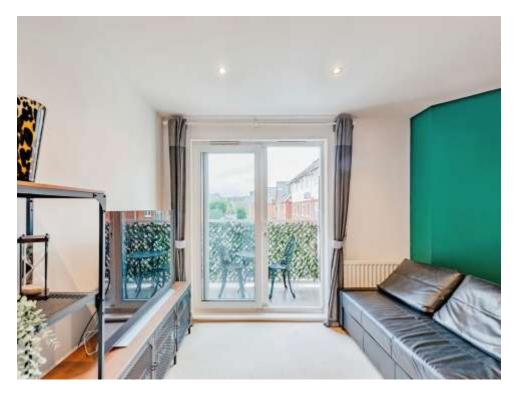

A light and airy entrance hall provides a useful space for coats and shoes as well as a storage cupboard and separate airing cupboard.

The open plan lounge and dining room is the perfect space to entertain with plenty of room for friends and family to come and visit and with access to a private balcony you can soak up the summer's sun in the warmer months.

### **Living Room & Dining Room**

14' 3" x 10' 3" ( 4.34m x 3.12m )

With sliding doors opening up to a: