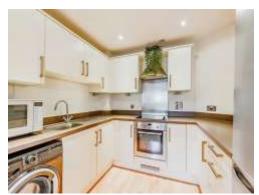

The modern fitted kitchen leads off this room - a sociable space that will allow you to chat to guests whilst you show off your culinary skills.

The double bedroom is fitted with wardrobes and it offers ample remaining floor space where you can position other furniture pieces.

#### **Private Balcony**

Kitchen

8' 9" x 7' 1" ( 2.67m x 2.16m )

**Bedroom One** 

12' 11" Max x 9' (3.94m Max x 2.74m)

**Bathroom** 

6' 10" x 6' 5" ( 2.08m x 1.96m )