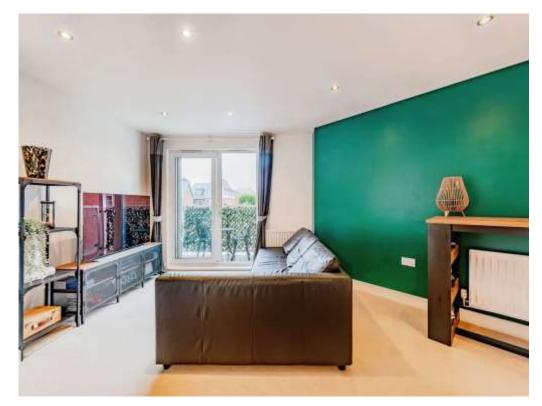

A light and airy entrance hall provides a useful space for coats and shoes as well as a storage cupboard and separate airing cupboard.

The open plan lounge and dining room is the perfect space to entertain with plenty of room for friends and family to come and visit and with access to a private balcony you can soak up the summer's sun in the warmer months.

### **Living Room & Dining Room**

14' 3" x 10' 3" ( 4.34m x 3.12m )

With sliding doors opening up to a:

#### **Private Balcony**

Kitchen

8' 9" x 7' 1" ( 2.67m x 2.16m )

**Bedroom One** 

12' 11" Max x 9' (3.94m Max x 2.74m)

**Bathroom** 

6' 10" x 6' 5" ( 2.08m x 1.96m )