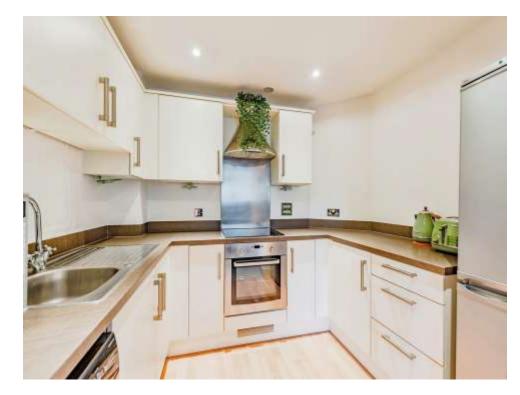

The modern fitted kitchen leads off this room - a sociable space that will allow you to chat to guests whilst you show off your culinary skills.

The double bedroom is fitted with wardrobes and it offers ample remaining floor space where you can position other furniture pieces.

#### **Private Balcony**

Kitchen

8' 9" x 7' 1" ( 2.67m x 2.16m )

**Bedroom One** 

12' 11" Max x 9' (3.94m Max x 2.74m)

**Bathroom** 

6' 10" x 6' 5" ( 2.08m x 1.96m )