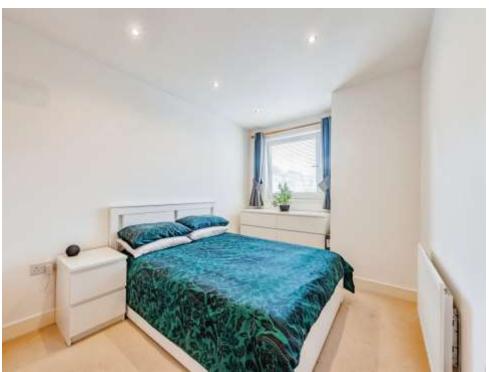

The modern fitted kitchen leads off this room - a sociable space that will allow you to chat to guests whilst you show off your culinary skills.

The double bedroom is fitted with wardrobes and it offers ample remaining floor space where you can position other furniture pieces.

#### **Private Balcony**

Kitchen

8' 9" x 7' 1" ( 2.67m x 2.16m )

**Bedroom One** 

12' 11" Max x 9' (3.94m Max x 2.74m)

**Bathroom** 

6' 10" x 6' 5" ( 2.08m x 1.96m )