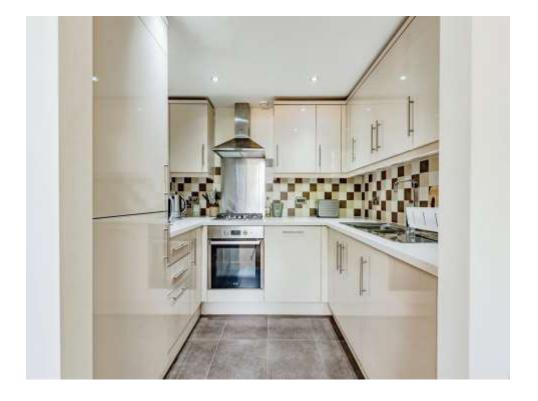

Its open plan living area is great for relaxing in, or dining in with friends and family and the modern fitted kitchen is every cooks dream and it boasts integrated appliances.

Its split level design creates more of a 'house' feel then an apartment and light floods the rooms making it bright and airy throughout.