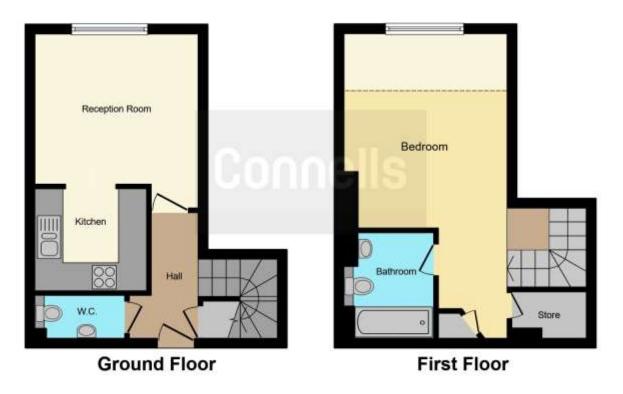

### **Ground Floor**

**Entrance Hallway** 

W.C

Reception Room 11' 8" Max x 10' 2" Max ( 3.56m Max x 3.10m Max ) Kitchen

8' 1" x 7' 2" ( 2.46m x 2.18m )

## First Floor

Bedroom One 14' 11" Max x 11' 7" ( 4.55m Max x 3.53m ) Bathroom 7' 4" Max x 6' 3" ( 2.24m Max x 1.91m )

Outside One Allocated Parking Space Well Tended Communal Grounds

Residential Sales & Lettings | Mortgage Services | Conveyancing | Surveyors | Land & New Homes

This floorplan is for illustrative purposes only and is not drawn to scale. Measurements, floor-areas, openings and orientations are approximate. They should not be relied upon for any purpose and do not form any part of an agreement. No liability is taken for any error or mis-statement. All parties must rely on their own inspections.