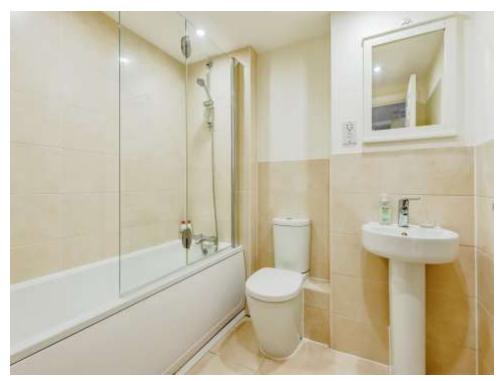

The first/mezzanine level with a galleried style bedroom offers access to a modern bathroom and there is a large store cupboard and another smaller cupboard which helps to keep the apartment looking neat and tidy.

## First Floor

Bedroom One 14' 11" Max x 11' 7" ( 4.55m Max x 3.53m ) Bathroom 7' 4" Max x 6' 3" ( 2.24m Max x 1.91m )

Outside One Allocated Parking Space Well Tended Communal Grounds

Residential Sales & Lettings | Mortgage Services | Conveyancing | Surveyors | Land & New Homes