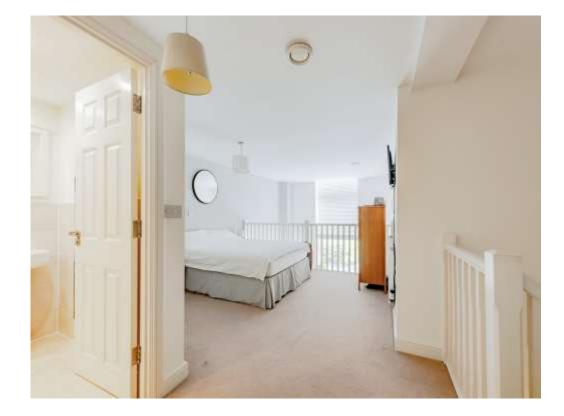

The first/mezzanine level with a galleried style bedroom offers access to a modern bathroom and there is a large store cupboard and another smaller cupboard which helps to keep the apartment looking neat and tidy.

## First Floor

Bedroom One 14' 11" Max x 11' 7" ( 4.55m Max x 3.53m ) Bathroom 7' 4" Max x 6' 3" ( 2.24m Max x 1.91m )

Outside One Allocated Parking Space Well Tended Communal Grounds

Residential Sales & Lettings | Mortgage Services | Conveyancing | Surveyors | Land & New Homes