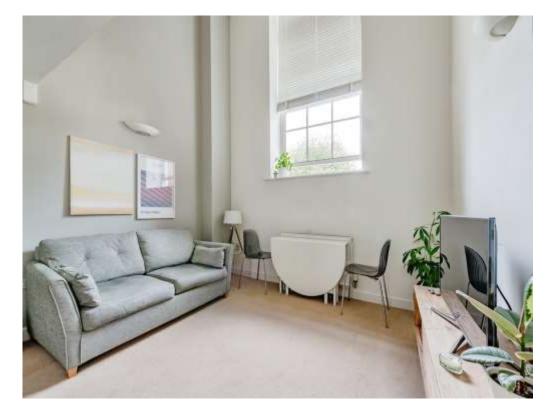

Its open plan living area is great for relaxing in, or dining in with friends and family and the modern fitted kitchen is every cooks dream and it boasts integrated appliances.

Its split level design creates more of a 'house' feel then an apartment and light floods the rooms making it bright and airy throughout.

### **Ground Floor**

**Entrance Hallway** 

W.C

Reception Room 11' 8" Max x 10' 2" Max ( 3.56m Max x 3.10m Max ) Kitchen

8' 1" x 7' 2" ( 2.46m x 2.18m )