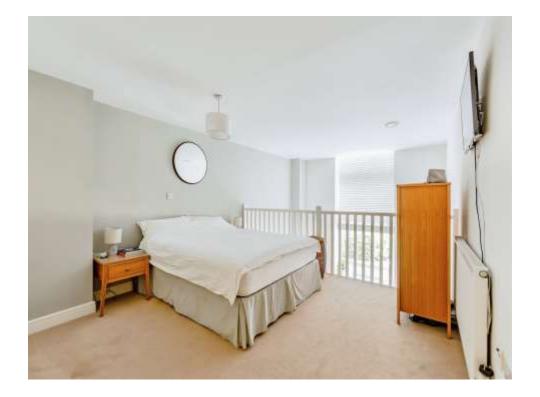

The first/mezzanine level with a galleried style bedroom offers access to a modern bathroom and there is a large store cupboard and another smaller cupboard which helps to keep the apartment looking neat and tidy.

## First Floor

Bedroom One 14' 11" Max x 11' 7" ( 4.55m Max x 3.53m ) Bathroom 7' 4" Max x 6' 3" ( 2.24m Max x 1.91m )

Outside One Allocated Parking Space Well Tended Communal Grounds

Residential Sales & Lettings | Mortgage Services | Conveyancing | Surveyors | Land & New Homes