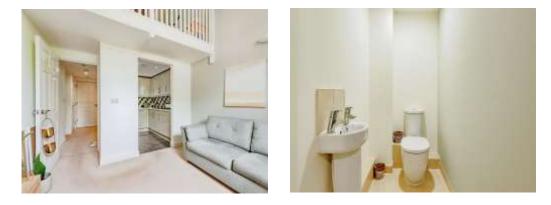

The first/mezzanine level with a galleried style bedroom offers access to a modern bathroom and there is a large store cupboard and another smaller cupboard which helps to keep the apartment looking neat and tidy.

### **Ground Floor**

**Entrance Hallway** 

W.C

Reception Room 11' 8" Max x 10' 2" Max ( 3.56m Max x 3.10m Max ) Kitchen

8' 1" x 7' 2" ( 2.46m x 2.18m )