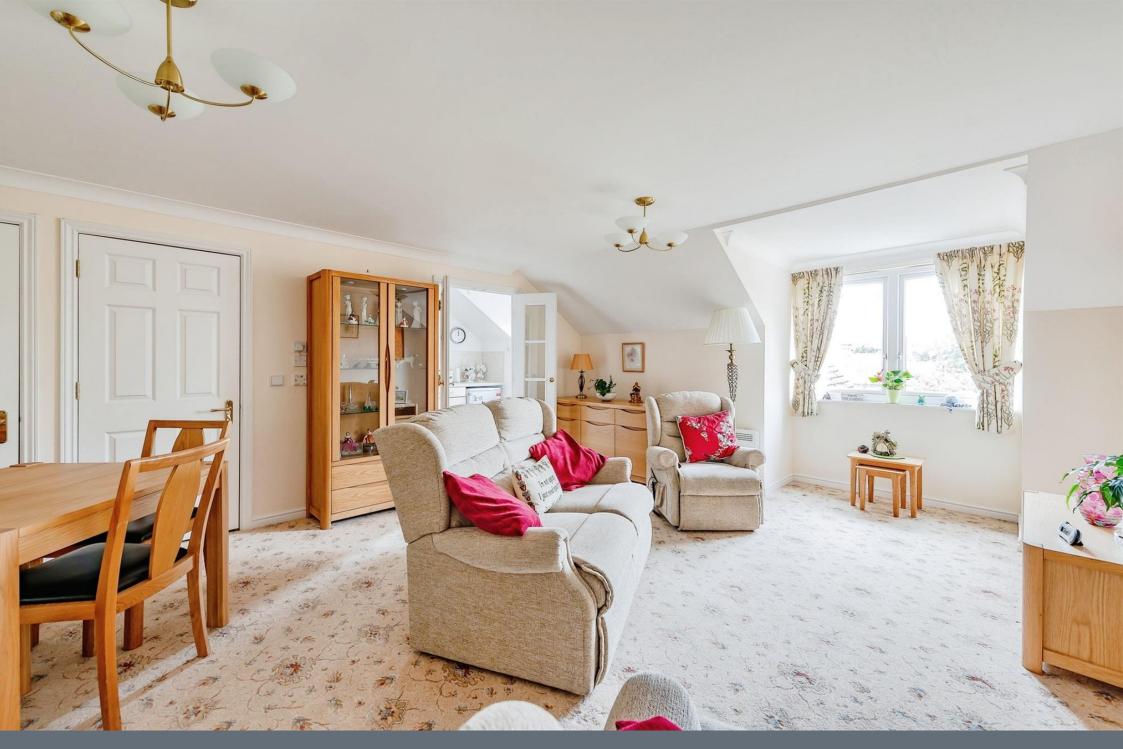

The generous living room is a real treat and provides ample space for a sofa suite and dining room furniture. With direct access to the kitchen entertaining friends and family when they come to visit will never be an issue.

# **Living & Dining Room**

19' 10" Max x 14' 3" Max ( 6.05m Max x 4.34m Max )