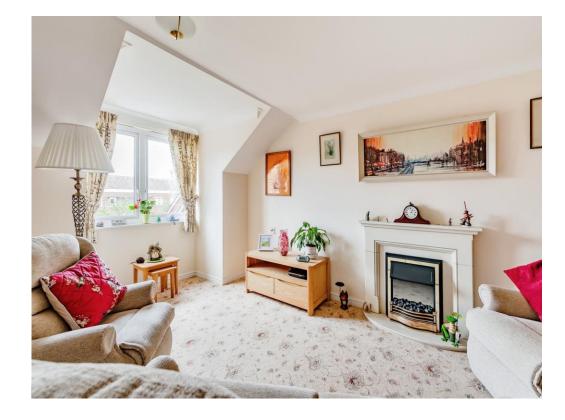

The generous living room is a real treat and provides ample space for a sofa suite and dining room furniture. With direct access to the kitchen entertaining friends and family when they come to visit will never be an issue.

# **Living & Dining Room**

19' 10" Max x 14' 3" Max ( 6.05m Max x 4.34m Max )