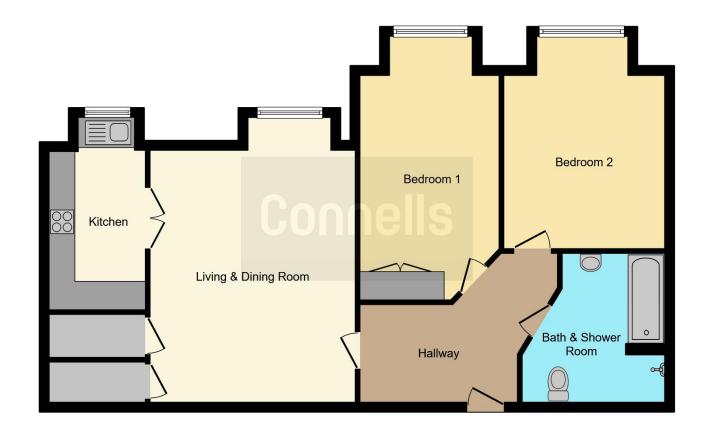

### **Entrance Hallway**

# **Living & Dining Room**

19' 10" Max x 14' 3" Max ( 6.05m Max x 4.34m Max )

# **Two Large Storage Cupboards**

#### Kitchen

13' 3" Max x 6' 8" ( 4.04m Max x 2.03m )

#### **Bedroom One**

18' 4" Max x 9' 8" ( 5.59m Max x 2.95m )

#### **Bedroom Two**

15' 1" Max x 11' 2" Max ( 4.60m Max x 3.40m Max )

#### **Bath & Shower Room**

9' 4" x 8' 10" ( 2.84m x 2.69m )

# **Parking Area**

**Communal Facilities** 

This floorplan is for illustrative purposes only and is not drawn to scale. Measurements, floor-areas, openings and orientations are approximate. They should not be relied upon for any purpose and do not form any part of an agreement. No liability is taken for any error or mis-statement. All parties must rely on their own inspections.