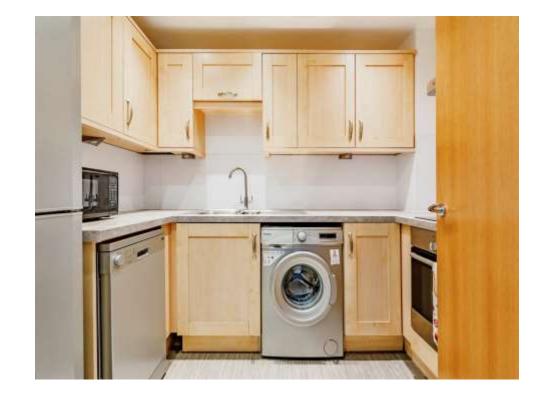

The modern kitchen area is nicely separated from the main living space & is fitted with matching wall & base units along with contrasting work surfaces.

There are two generous double bedrooms, the principal benefits from a fitted wardrobe & an en-suite shower room.

### **Entrance Hallway**

Living & Dining Room

14' 11" x 14' 10" Max ( $4.55m\ x\ 4.52m\ Max$  ) With a sliding door leading out onto a:

Private Patio Area

Kitchen 9' 2" x 6' 2" ( 2.79m x 1.88m ) Bedroom One