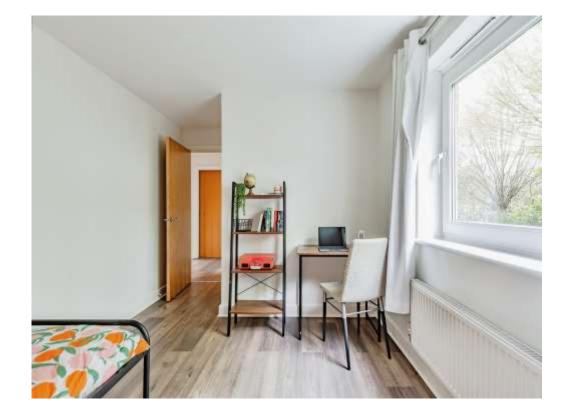

The modern kitchen area is nicely separated from the main living space & is fitted with matching wall & base units along with contrasting work surfaces.

There are two generous double bedrooms, the principal benefits from a fitted wardrobe & an en-suite shower room.

12' 7" Into Wardrobe x 12' 5" ( 3.84m Into Wardrobe x 3.78m )

En-Suite Shower Room 6' 11" Into Shower Cubicle x 4' 6" ( 2.11m Into Shower Cubicle x 1.37m ) Bedroom Two

14' 9" Max x 9' 5" ( 4.50m Max x 2.87m )