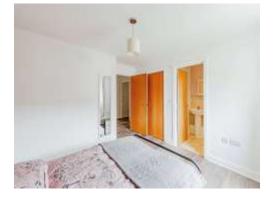

The modern kitchen area is nicely separated from the main living space & is fitted with matching wall & base units along with contrasting work surfaces.

There are two generous double bedrooms, the principal benefits from a fitted wardrobe & an en-suite shower room.

12' 7" Into Wardrobe x 12' 5" ( 3.84m Into Wardrobe x 3.78m )

En-Suite Shower Room 6' 11" Into Shower Cubicle x 4' 6" ( 2.11m Into Shower Cubicle x 1.37m ) Bedroom Two

14' 9" Max x 9' 5" ( 4.50m Max x 2.87m )