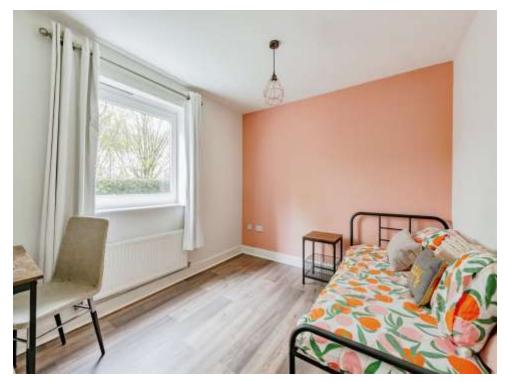

The modern kitchen area is nicely separated from the main living space & is fitted with matching wall & base units along with contrasting work surfaces.

There are two generous double bedrooms, the principal benefits from a fitted wardrobe & an en-suite shower room.

12' 7" Into Wardrobe x 12' 5" ( 3.84m Into Wardrobe x 3.78m )

En-Suite Shower Room 6' 11" Into Shower Cubicle x 4' 6" ( 2.11m Into Shower Cubicle x 1.37m ) Bedroom Two

14' 9" Max x 9' 5" ( 4.50m Max x 2.87m )