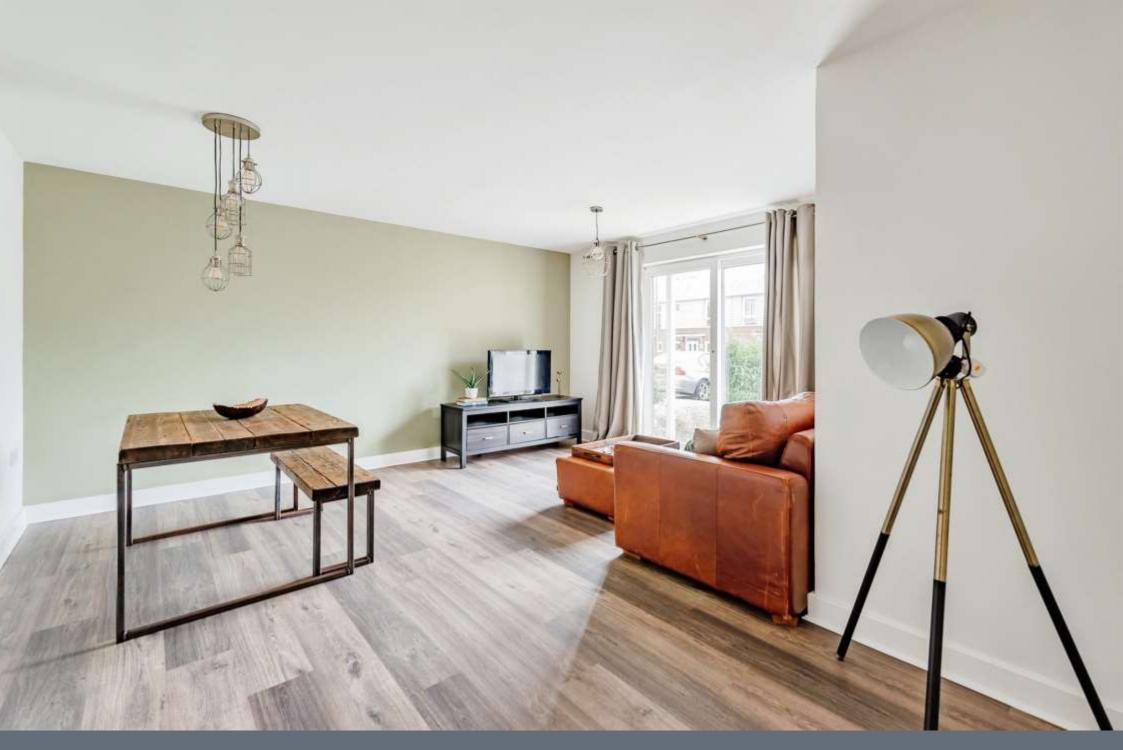

There is an open plan living & dining area with new flooring laid that is both practical & sociable, whether it's entertaining visiting guests or simply relaxing on a lazy Sunday afternoon. There is a large sliding door which draw in lots of natural daylight & once opened up you are lead out onto a private patio area.

### **Entrance Hallway**

Living & Dining Room

14' 11" x 14' 10" Max ( $4.55m\ x\ 4.52m\ Max$  ) With a sliding door leading out onto a:

Private Patio Area

Kitchen 9' 2" x 6' 2" ( 2.79m x 1.88m ) Bedroom One