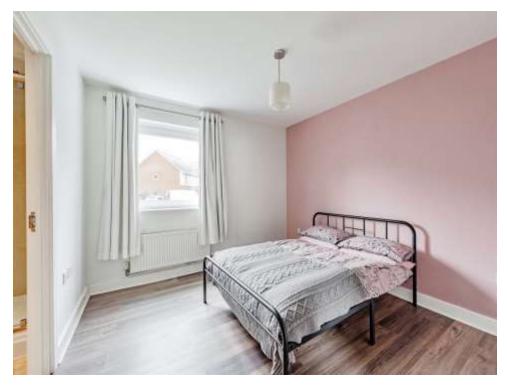

The modern kitchen area is nicely separated from the main living space & is fitted with matching wall & base units along with contrasting work surfaces.

There are two generous double bedrooms, the principal benefits from a fitted wardrobe & an en-suite shower room.

12' 7" Into Wardrobe x 12' 5" ( 3.84m Into Wardrobe x 3.78m )

En-Suite Shower Room 6' 11" Into Shower Cubicle x 4' 6" ( 2.11m Into Shower Cubicle x 1.37m ) Bedroom Two

14' 9" Max x 9' 5" ( 4.50m Max x 2.87m )