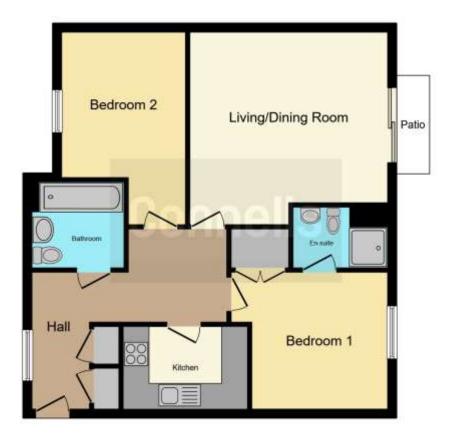

### **Entrance Hallway**

Living & Dining Room

14' 11" x 14' 10" Max ( $4.55m\ x\ 4.52m\ Max$  ) With a sliding door leading out onto a:

Private Patio Area

Kitchen 9' 2" x 6' 2" ( 2.79m x 1.88m ) Bedroom One

12' 7" Into Wardrobe x 12' 5" ( 3.84m Into Wardrobe x 3.78m )

En-Suite Shower Room 6' 11" Into Shower Cubicle x 4' 6" ( 2.11m Into Shower Cubicle x 1.37m ) Bedroom Two

14' 9" Max x 9' 5" ( 4.50m Max x 2.87m )

Bathroom 6' 11" Max x 6' 6" Max ( 2.11m Max x 1.98m Max )

Outside One Allocated Parking Space Visitor Parking Spaces Communal Grounds & Gardens

Residential Sales & Lettings | Mortgage Services | Conveyancing | Surveyors | Land & New Homes