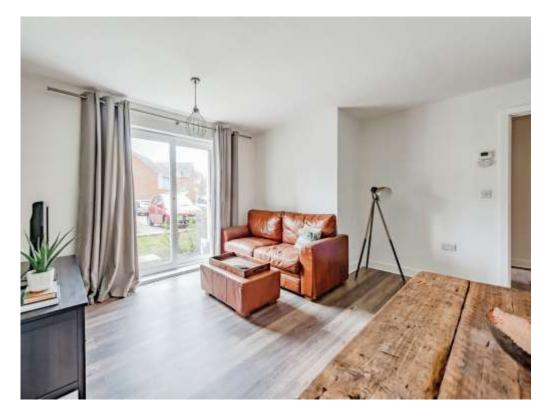

There is an open plan living & dining area with new flooring laid that is both practical & sociable, whether it's entertaining visiting guests or simply relaxing on a lazy Sunday afternoon. There is a large sliding door which draw in lots of natural daylight & once opened up you are lead out onto a private patio area.