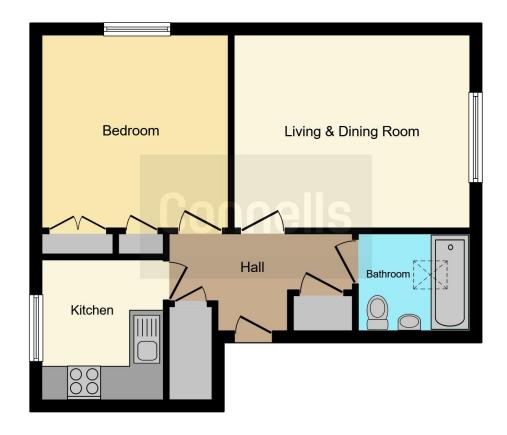

Accommodation comprises, an entrance hall with built in storage, fitted kitchen with space for a small table and chairs .a bright and airy reception room which provides ample space for a sofa suite and dining furniture. Further to this there is a spacious double bedroom with built in storage along with a bathroom.

# **Entrance Hallway**

**Living & Dining Room** 

14' x 11' 3" ( 4.27m x 3.43m )

#### Kitchen

8' 2" x 7' 3" ( 2.49m x 2.21m )

### **Double Bedroom**

11' 5" Plus Built In Wardrobes x 10' 6" ( 3.48m Plus Built In Wardrobes x 3.20m )

### **Bathroom**

6' 6" x 5' 6" Max ( 1.98m x 1.68m Max )