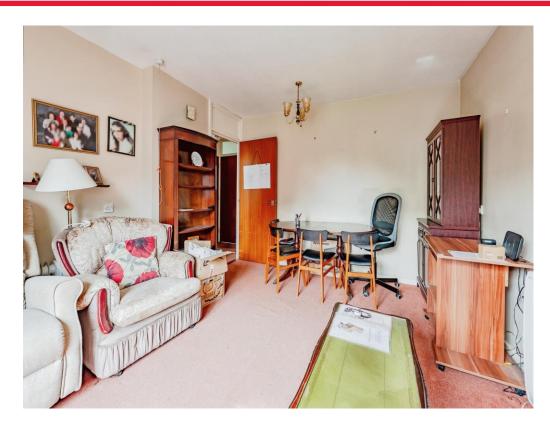

# **Entrance Hallway**

**Living & Dining Room** 

14' x 11' 3" ( 4.27m x 3.43m )