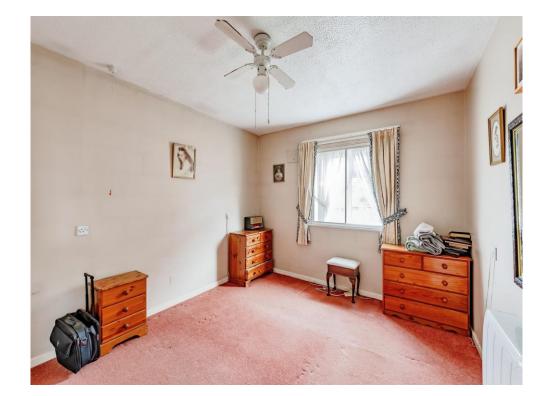

Accommodation comprises, an entrance hall with built in storage, fitted kitchen with space for a small table and chairs .a bright and airy reception room which provides ample space for a sofa suite and dining furniture. Further to this there is a spacious double bedroom with built in storage along with a bathroom.

### **Double Bedroom**

11' 5" Plus Built In Wardrobes x 10' 6" ( 3.48m Plus Built In Wardrobes x 3.20m )