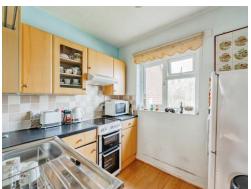

tra peace of mind and assurance.

Accommodation comprises, an entrance hall with built in storage, fitted kitchen with space for a small table and chairs .a bright and airy reception room which provides ample space for a sofa suite and dining furniture. Further to this there is a spacious double bedroom with built in storage along with a bathroom.

Internally the property offers scope for improvement allowing you to fashion completely to your taste.

Within the development there is a laundry room, car parking for residents, visitor parking area and warden assistance from the sister development of Chilmead if required.

Redhill has a wide range of shops and amenities including a shopping centre, library, theatre and a leisure centre. There are also local busses and extensive rail links.





# **Entrance Hallway**

**Living & Dining Room** 

14' x 11' 3" ( 4.27m x 3.43m )

#### Kitchen

8' 2" x 7' 3" ( 2.49m x 2.21m )

### **Double Bedroom**

11' 5" Plus Built In Wardrobes x 10' 6" ( 3.48m Plus Built In Wardrobes x 3.20m )

### **Bathroom**

6' 6" x 5' 6" Max ( 1.98m x 1.68m Max )

# Outside

Residents Parking Area
Visitors Parking Area
Communal Grounds & Gardens
Communal Laundry Room









To view this property please contact Connells on

#### T 01737 774 277 E redhill@connells.co.uk

43 Station Road
REDHILL RH1 10H

EPC Rating: C

## view this property online connells.co.uk/Property/RED407153

This is a Leasehold property with details as follows; Term of Lease 120 years from 15 Jul 1985. Should you require further information please contact the branch. Please Note addit