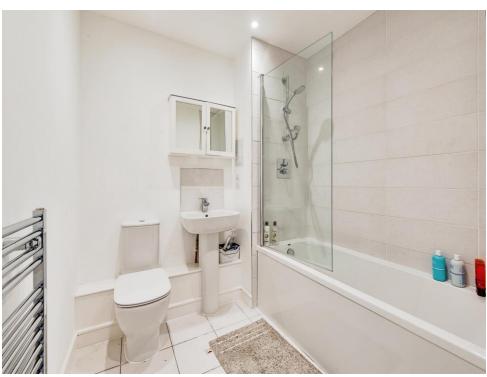

The bathroom is finished in a fresh white suite where you can kick start your day with an invigorating shower or soaking in the tub at the end of the busy day.

Externally there are ample parking bays for all the residents of Thanet Court to make use and a communal garden to the rear.

#### Bathroom

7' x 6' 9" ( 2.13m x 2.06m )