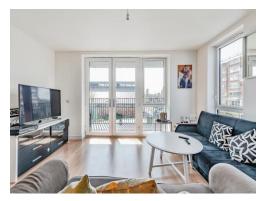

Set in a contemporary and modern building built in 2020, heading through the very well looked after communal foyer you will find a lift which services all floors within the block.

Internally the welcoming hallway leads you to the dual aspect open plan living and dining space which has French doors that open to the balcony where outdoor furniture can be positioned, and you can enjoy alfresco dining in the warmer months.

## Open Plan Living & Dining Area

19' 2" Into Kitchen Area x 13' 7" ( 5.84m Into Kitchen Area x 4.14m )

With access out onto a: