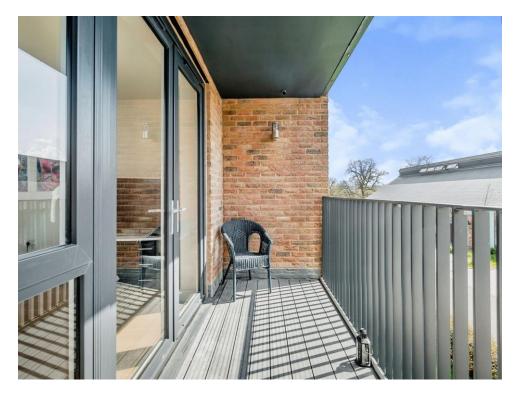

Set in a contemporary and modern building built in 2020, heading through the very well looked after communal foyer you will find a lift which services all floors within the block.

Internally the welcoming hallway leads you to the dual aspect open plan living and dining space which has French doors that open to the balcony where outdoor furniture can be positioned, and you can enjoy alfresco dining in the warmer months.

### **Balcony**