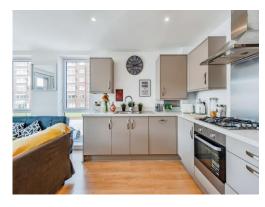

This room also incorporates a stylish kitchen which is fitted with a range of matching wall and base units into which appliances are integrated for you.

The principal suite here features a deep fitted wardrobe whilst the second bedroom offers complete versatility with space for a bed and for those of you that require a quiet space to work from there is also space for a desk and chair.

#### **Fitted Kitchen Area**