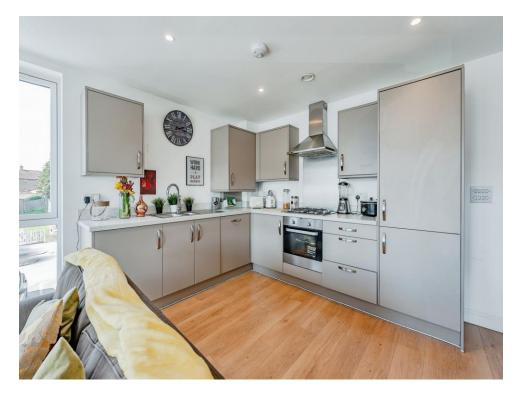

This room also incorporates a stylish kitchen which is fitted with a range of matching wall and base units into which appliances are integrated for you.

The principal suite here features a deep fitted wardrobe whilst the second bedroom offers complete versatility with space for a bed and for those of you that require a quiet space to work from there is also space for a desk and chair.

#### **Fitted Kitchen Area**