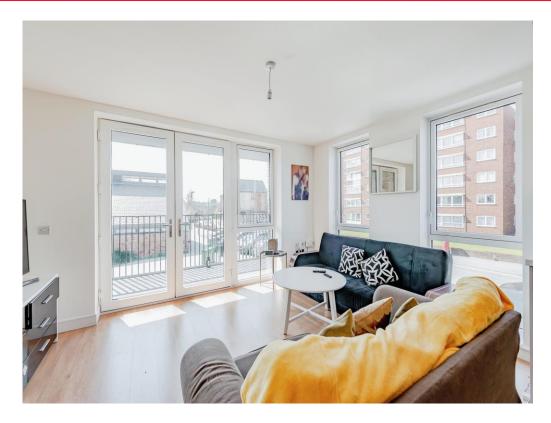

Set in a contemporary and modern building built in 2020, heading through the very well looked after communal foyer you will find a lift which services all floors within the block.

Internally the welcoming hallway leads you to the dual aspect open plan living and dining space which has French doors that open to the balcony where outdoor furniture can be positioned, and you can enjoy alfresco dining in the warmer months.

## Open Plan Living & Dining Area

19' 2" Into Kitchen Area x 13' 7" ( 5.84m Into Kitchen Area x 4.14m )

With access out onto a:

### **Balcony**