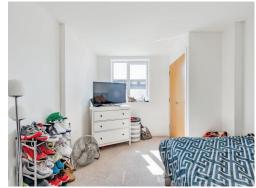

#### **Bedroom One**

20' 1" Max x 10' 11" Max ( 6.12m Max x 3.33m Max )

This room also incorporates a stylish kitchen which is fitted with a range of matching wall and base units into which appliances are integrated for you.

The principal suite here features a deep fitted wardrobe whilst the second bedroom offers complete versatility with space for a bed and for those of you that require a quiet space to work from there is also space for a desk and chair.