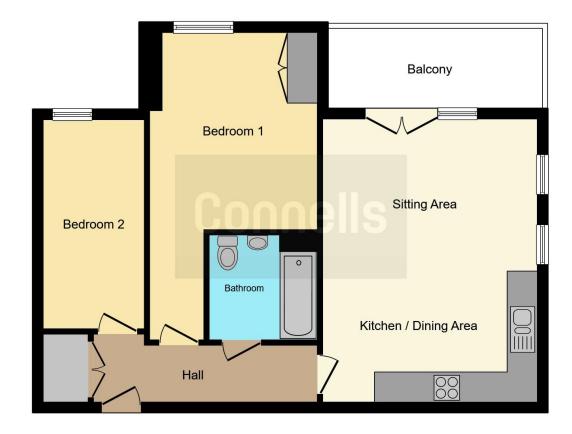

### **Entrance Hallway**

#### **Fitted Kitchen Area**

## Open Plan Living & Dining Area

19' 2" Into Kitchen Area x 13' 7" ( 5.84m Into Kitchen Area x 4.14m )

With access out onto a:

### **Balcony**

#### **Bedroom One**

20' 1" Max x 10' 11" Max ( 6.12m Max x 3.33m Max )

#### **Bedroom Two**

13' 1" x 6' 6" ( 3.99m x 1.98m )

#### Bathroom

7' x 6' 9" ( 2.13m x 2.06m )

#### Outside

**Off Road Parking Bays** 

**Communal Garden** 

This floorplan is for illustrative purposes only and is not drawn to scale. Measurements, floor-areas, openings and orientations are approximate. They should not be relied upon for any purpose and do not form any part of an agreement. No liability is taken for any error or mis-statement. All parties must rely on their own inspections.