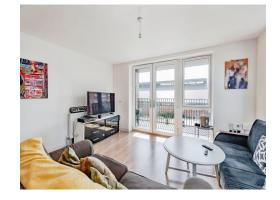

Set in a contemporary and modern building built in 2020, heading through the very well looked after communal foyer you will find a lift which services all floors within the block.

Internally the welcoming hallway leads you to the dual aspect open plan living and dining space which has French doors that open to the balcony where outdoor furniture can be positioned, and you can enjoy alfresco dining in the warmer months.

## Open Plan Living & Dining Area

19' 2" Into Kitchen Area x 13' 7" ( 5.84m Into Kitchen Area x 4.14m )

With access out onto a: