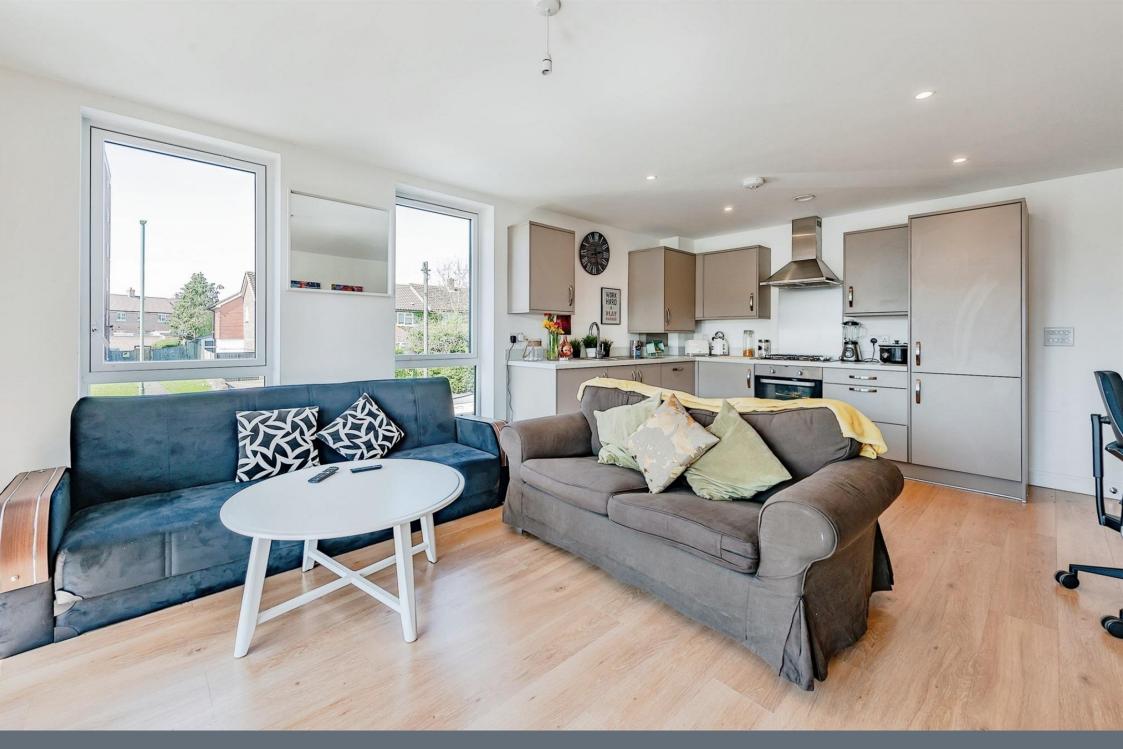

Set in a contemporary and modern building built in 2020, heading through the very well looked after communal foyer you will find a lift which services all floors within the block.

Internally the welcoming hallway leads you to the dual aspect open plan living and dining space which has French doors that open to the balcony where outdoor furniture can be positioned, and you can enjoy alfresco dining in the warmer months.

## Open Plan Living & Dining Area

19' 2" Into Kitchen Area x 13' 7" ( 5.84m Into Kitchen Area x 4.14m )

With access out onto a: