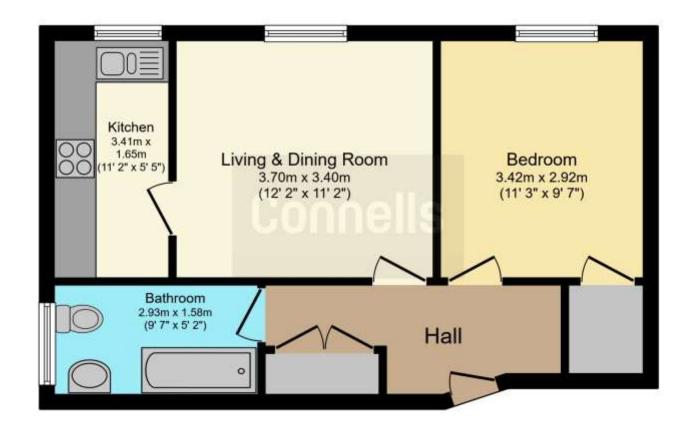

## **Living Room**

12' 1" x 11' 2" ( 3.68m x 3.40m )

#### Kitchen

11' 1" x 5' 4" ( 3.38m x 1.63m )

## **Double Bedroom**

11' 2" Plus Wardrobe x 9' 7" ( 3.40m Plus Wardrobe x 2.92m )

#### **Bathroom**

10' 2" x 5' 2" ( 3.10m x 1.57m )

## Outside

**Secure Gated Parking** 

This floorplan is for illustrative purposes only and is not drawn to scale. Measurements, floor-areas, openings and orientations are approximate. They should not be relied upon for any purpose and do not form any part of an agreement. No liability is taken for any error or mis-statement. All parties must rely on their own inspections.