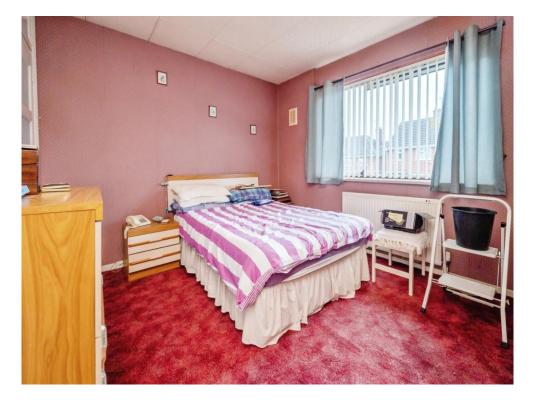

### **Bedroom One**

14' 3" x 10' 7" plus wardrobe ( 4.34m x 3.23m plus wardrobe )
Front facing window, ceiling light,

radiator, built in wardrobes.

### **Bedroom Two**

8' 2" x 14' 3" ( 2.49m x 4.34m ) Rear facing window, ceiling light, radiator, built in wardrobes.

#### **Bedroom Three**

7' 6" x 9' 7" ( 2.29m x 2.92m ) Front facing window, ceiling light, radiator.