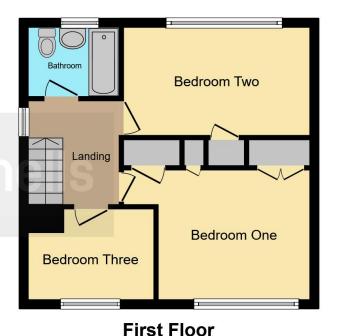

### First Floor Landing

Side facing window, doors to all bedrooms and bathroom, ceiling light, access to loft hatch.

### **Bedroom One**

14' 3" x 10' 7" plus wardrobe ( 4.34m x 3.23m plus wardrobe )
Front facing window, ceiling light,

radiator, built in wardrobes.

### **Bedroom Two**

8' 2" x 14' 3" ( 2.49m x 4.34m ) Rear facing window, ceiling light, radiator, built in wardrobes.

#### **Bedroom Three**

7' 6" x 9' 7" ( 2.29m x 2.92m ) Front facing window, ceiling light, radiator.

#### Bathroom

Rear facing window, ceiling light, bath with shower over, WC, wash hand basin, radiator.