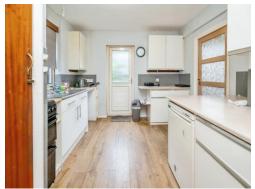

#### Kitchen

12' 11" x 10' 6" ( 3.94m x 3.20m )

Side facing window, patio door to rear, fitted kitchen with a range of eye level and floor mounted units, freestanding cooker, space for under counter fridge, space for under counter freezer, single bowl stainless steel sink drainer unit, tiled splashback, ceiling light, storage cupboard, wooden laminate flooring.