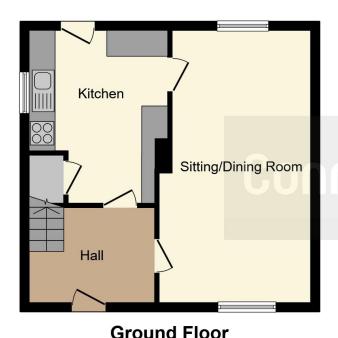

### **Accommodation Details**

The property comprises of entrance hall, sitting room, kitchen, three bedrooms and bathroom.

The property further benefits from having driveway to the front, front and rear gardens.

### **Ground Floor**

### **Entrance Hall**

Doors to sitting/ dining room and kitchen, Stairs to first floor, ceiling light, radiator, smoke alarm, understairs storage.

# **Sitting/ Dining Room**

10' 5" x 20' 10" (3.17m x 6.35m)
Front and rear facing windows, door to kitchen, two ceiling lights, two radiators, fireplace.

#### Kitchen

12' 11" x 10' 6" ( 3.94m x 3.20m )

Side facing window, patio door to rear, fitted kitchen with a range of eye level and floor mounted units, freestanding cooker, space for under counter fridge, space for under counter freezer, single bowl stainless steel sink drainer unit, tiled splashback, ceiling light, storage cupboard, wooden laminate flooring.