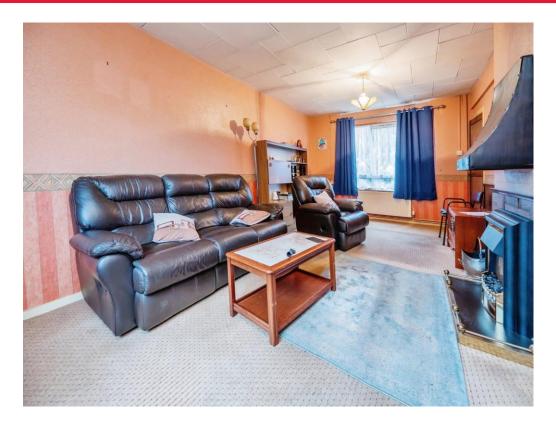

# **Sitting/ Dining Room**

10' 5" x 20' 10" (3.17m x 6.35m)
Front and rear facing windows, door to kitchen, two ceiling lights, two radiators, fireplace.