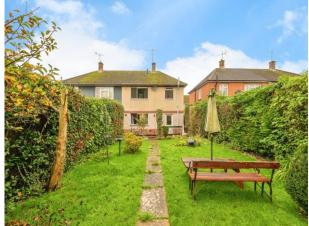

# **Outside Rear**

To the rear of the property there is generous enclosed garden which is mainly laid to lawn with paved pathway to the end of the garden, small summerhouse, greenhouse, decked area and borders of trees and mature shrubs.