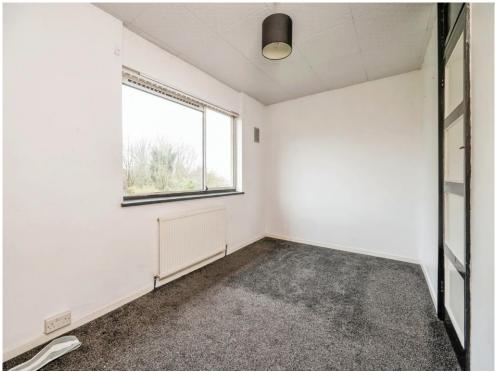

#### **Bedroom Three**

7' 6" x 9' 7" ( 2.29m x 2.92m ) Front facing window, ceiling light, radiator.