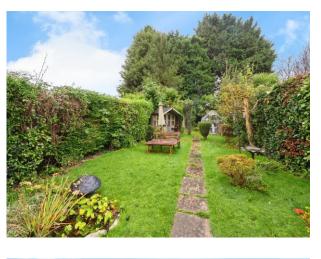

# **Outside Rear**

To the rear of the property there is generous enclosed garden which is mainly laid to lawn with paved pathway to the end of the garden, small summerhouse, greenhouse, decked area and borders of trees and mature shrubs.