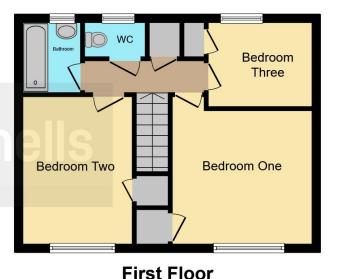

### First Floor Landing

Doors to all bedrooms, bathroom and WC, access to loft space, airing cupboard.

#### **Bedroom One**

10' 11" x 11' 6" max ( 3.33m x 3.51m max )

Front facing uPVC double glazed window, ceiling light, single panel radiator, built in wardrobe.

#### **Bedroom Two**

9' x 12' 4" ( 2.74m x 3.76m )

Front facing uPVC double glazed window, ceiling light, single panel radiator, built in wardrobe.

### **Bedroom Three**

7' 2" x 8' 7" ( 2.18m x 2.62m )

Rear facing uPVC double glazed window, ceiling light, single panel radiator, built in wardrobe.

# **Bathroom**

Rear facing uPVC double glazed window, bath, wash hand basin, tiled walls, ceiling light, single panel radiator.

### Wc

Rear facing uPVC double glazed window, WC, ceiling light, tiled walls.