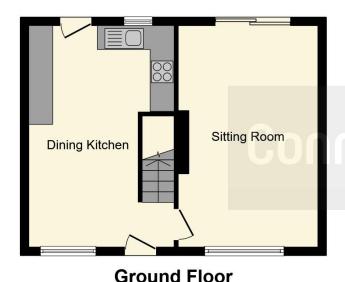

### **Accommodation Details**

The property comprises of canopy entrance porch, sitting room, dining kitchen, three bedrooms, WC and bathroom.

The property further benefits from having front and rear gardens.

### **Entrance Porch**

Canopy entrance porch with courtesy lighting and part glazed door into dining kitchen.

# **Dining Kitchen**

12' 1" into stairs x 18' 5" ( 3.68m into stairs x 5.61m )

Front and rear facing uPVC double glazed windows, part glazed door to garden, door to sitting room, stairs to first floor, fitted kitchen with a range of floor mounted and eye level units, single stainless steel sink drainer unit, four ring gas hob with cooker hood over, single electric oven, space for fidge freezer, space and plumbing for washing machine, larder unit, understairs storage.

# **Sitting Room**

18' 5" x 9' 10" min extending to 11' 4" ( 5.61m x 3.00m min extending to 3.45m )

Rear facing uPVC double glazed window, uPVC patio doors to garden, two ceiling lights, two double panel radiators, fireplace with gas fire.