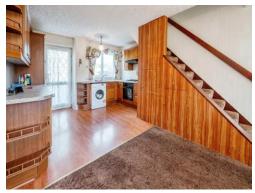

# **Dining Kitchen**

12' 1" into stairs x 18' 5" ( 3.68m into stairs x 5.61m )

Front and rear facing uPVC double glazed windows, part glazed door to garden, door to sitting room, stairs to first floor, fitted kitchen with a range of floor mounted and eye level units, single stainless steel sink drainer unit, four ring gas hob with cooker hood over, single electric oven, space for fidge freezer, space and plumbing for washing machine, larder unit, understairs storage.