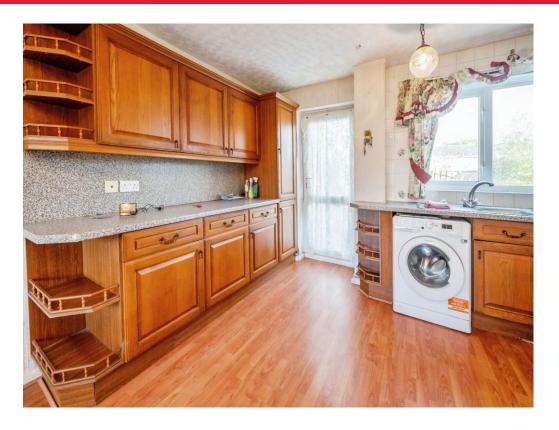

# **Dining Kitchen**

12' 1" into stairs x 18' 5" ( 3.68m into stairs x 5.61m )

Front and rear facing uPVC double glazed windows, part glazed door to garden, door to sitting room, stairs to first floor, fitted kitchen with a range of floor mounted and eye level units, single stainless steel sink drainer unit, four ring gas hob with cooker hood over, single electric oven, space for fidge freezer, space and plumbing for washing machine, larder unit, understairs storage.