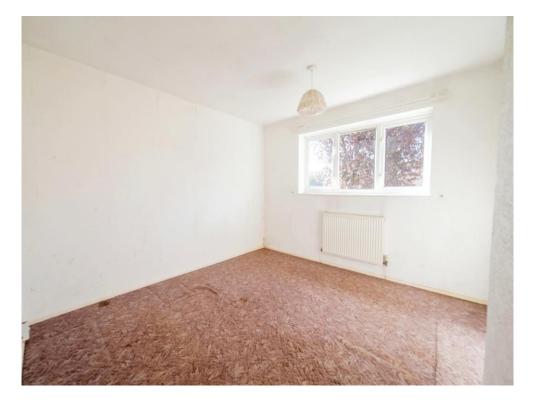

# **Sitting Room**

18' 5" x 9' 10" min extending to 11' 4" ( 5.61m x 3.00m min extending to 3.45m )

Rear facing uPVC double glazed window, uPVC patio doors to garden, two ceiling lights, two double panel radiators, fireplace with gas fire.