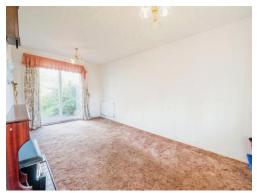

# **Sitting Room**

18' 5" x 9' 10" min extending to 11' 4" ( 5.61m x 3.00m min extending to 3.45m )

Rear facing uPVC double glazed window, uPVC patio doors to garden, two ceiling lights, two double panel radiators, fireplace with gas fire.