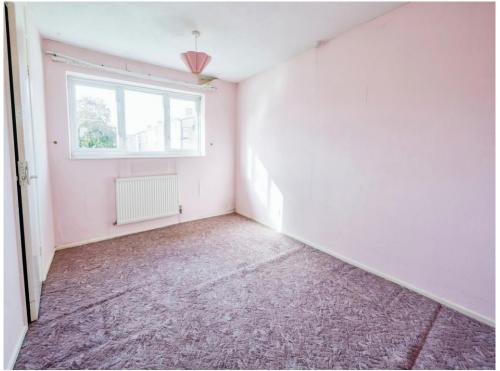

#### **Bedroom One**

10' 11" x 11' 6" max ( 3.33m x 3.51m max )

Front facing uPVC double glazed window, ceiling light, single panel radiator, built in wardrobe.

#### **Bedroom Two**

9' x 12' 4" ( 2.74m x 3.76m )

Front facing uPVC double glazed window, ceiling light, single panel radiator, built in wardrobe.

### **Bedroom Three**

7' 2" x 8' 7" ( 2.18m x 2.62m )

Rear facing uPVC double glazed window, ceiling light, single panel radiator, built in wardrobe.