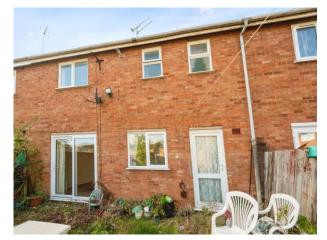

### **Outside Rear**

To the rear of the property there is an enclosed garden which is mainly laid to lawn with garden shed and cold water tap plus access to the rear.