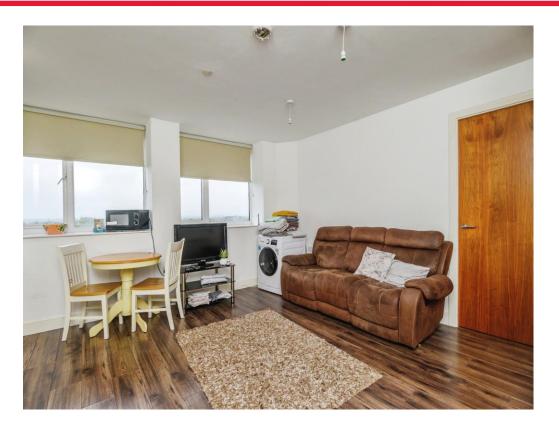

## Living/Dining/Kitchen

15' 7" x 14' 9" ( 4.75m x 4.50m )

Two front facing uPVC windows, kitchen with stainless steel single drainer sink unit, single electric oven, electric hob, range of eye and floor mounted units, integral fridge freezer. Cupboard housing space and plumbing for washing machine, emersion heater serving hot water, recessed spotlights, wood laminate flooring, two electric heaters, doors to two inner lobbys.