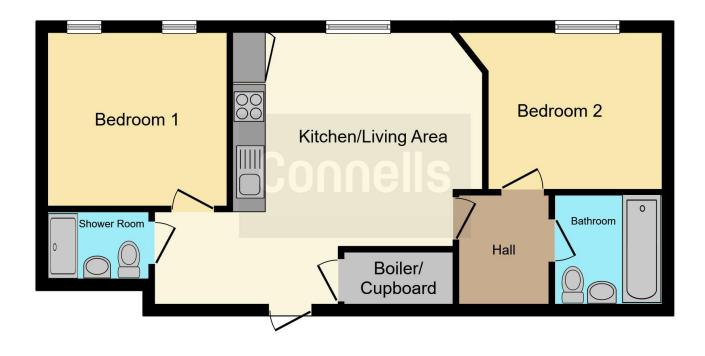

### **Accommodation Details**

The property is ideal for tenants having two double bedrooms and shower room and bathroom. There is open plan living and viewed over the city. The property has fitted appliances and benefits from electric heating and communal gardens, bike storage There is allocated parking.

## Living/Dining/Kitchen

15' 7" x 14' 9" ( 4.75m x 4.50m )

Two front facing uPVC windows, kitchen with stainless steel single drainer sink unit, single electric oven, electric hob, range of eye and floor mounted units, integral fridge freezer. Cupboard housing space and plumbing for washing machine, emersion heater serving hot water, recessed spotlights, wood laminate flooring, two electric heaters, doors to two inner lobbys.

### **Inner Lobby One**

Light, wall mounted electric heater, wood laminate flooring, door to bathroom and bedroom,

### **Bedroom One**

9' 1" x 10' 8" ( 2.77m x 3.25m ) Two front facing uPVC windows ceiling light, wall mounted electric heater, wood laminate flooring.

#### **Bathroom**

White suite with bath, WC and wash hand basin, recess spotlights, part tiled walls, tiled floor, chrome ladder style heater.

# **Second Inner Lobby**

Ceiling light, wall mounted electric heater, doors to shower room and bedroom two.

## **Bedroom Two**

10' 9" x 10' 9" ( 3.28m x 3.28m )

Two front facing uPVC windows, ceiling light, wall mounted electric heater, wood laminate flooring.

# **Shower Room**

Double walk in shower cubicle, wash hand basin, WC, chrome ladder style heated towel, recess spotlights, part tiled walls, tiled flooring.