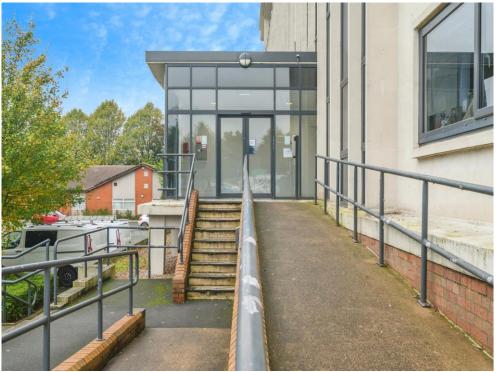

### **Entrance**

Bridgewater House is access by automatic doors leading into a lobby with post boxes and door leading to communal halls, with lift and stairs access. The apartment is on the third floor.