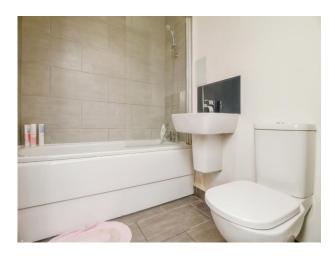

#### **Bathroom**

White suite with bath, WC and wash hand basin, recess spotlights, part tiled walls, tiled floor, chrome ladder style heater.

# **Shower Room**

Double walk in shower cubicle, wash hand basin, WC, chrome ladder style heated towel, recess spotlights, part tiled walls, tiled flooring.