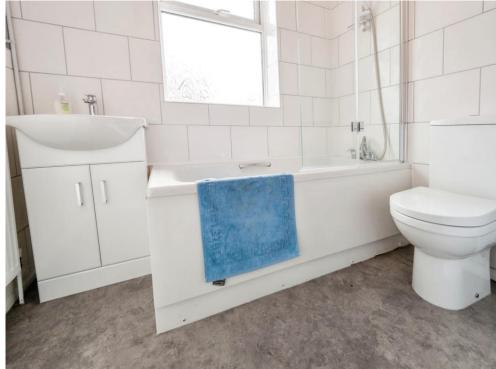

### Bathroom

Front facing uPVC double glazed window, white suite with bath, WC, wash hand basin inset into vanity unit, part tiled walls, ceiling light, double panel radiator.