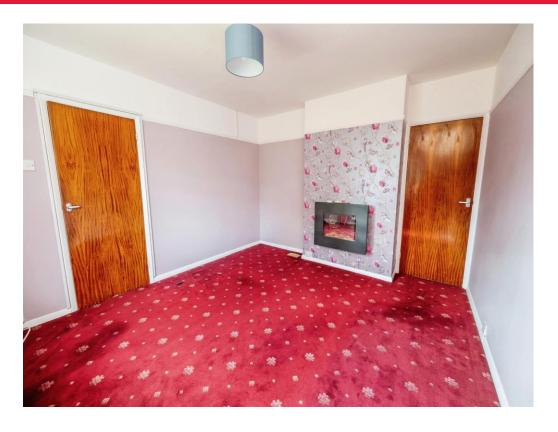

# **Sitting Room**

11' 6" x 13' 4" ( 3.51m x 4.06m ) Front facing uPVC double glazed window, door to dining room, ceiling light, wall mounted fire, picture rail.