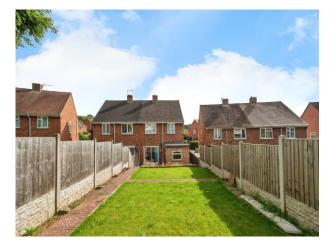

# **Outside Rear**

To the rear of the property there is an enclosed garden which is mainly laid to lawn with gated access to the front and cold water tap.