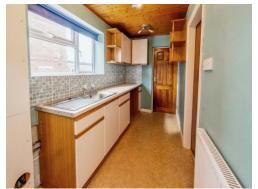

#### **Kitchen**

5'5" x 13' (1.65m x 3.96m)

Side facing uPVC double glazed window, door to outer lobby, fitted kitchen with a range of floor mounted and eye level units, single stainless steel sink drainer unit, space for cooker, space for fridge, tiled splashback, ceiling light.