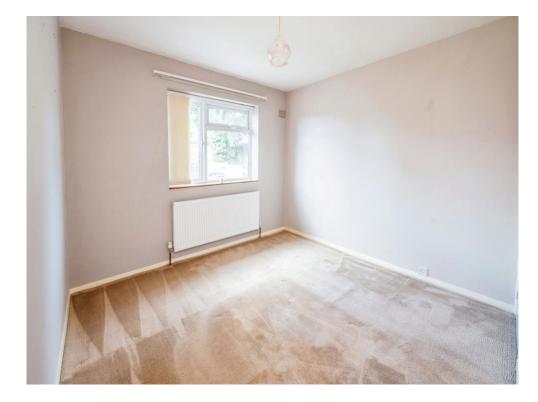

## **Bedroom One**

12' 3" x 10' 2" min ( 3.73m x 3.10m min )

Front facing uPVC double glazed window, ceiling light, double panel radiator.

# **Bedroom Two**

10' 2" min plus wardrobes x 10' 11" ( 3.10m min plus wardrobes x 3.33m )

Rear facing uPVC double glazed window, ceiling light, double panel radiator, double storage cupboard.

# **Bedroom Three**

7' 5" x 9' 1" ( 2.26m x 2.77m )

Rear facing uPVC double glazed window, ceiling light, double panel radiator.