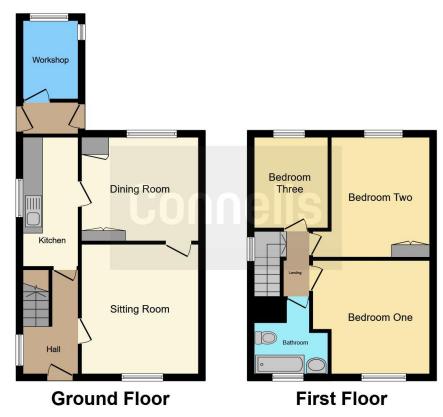

# **Accommodation Details**

The property comprises of entrance hall, sitting room, dining room, kitchen, three bedrooms and family bathroom.

The property further benefits from having workshop, driveway and enclosed rear garden.

## **Ground Floor**

# First Floor Landing

Side facing uPVC double glazed window, doors to all bedrooms and bathroom, access to loft space, ceiling light.