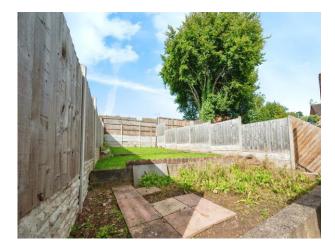

# **Outside Rear**

To the rear of the property there is an enclosed garden which is mainly laid to lawn with gated access to the front and cold water tap.