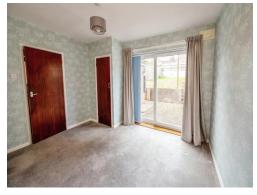

## **Bedroom One**

12' 3" x 10' 2" min ( 3.73m x 3.10m min )

Front facing uPVC double glazed window, ceiling light, double panel radiator.

# **Bedroom Two**

10' 2" min plus wardrobes x 10' 11" ( 3.10m min plus wardrobes x 3.33m )

Rear facing uPVC double glazed window, ceiling light, double panel radiator, double storage cupboard.

# **Bedroom Three**

7' 5" x 9' 1" ( 2.26m x 2.77m )

Rear facing uPVC double glazed window, ceiling light, double panel radiator.