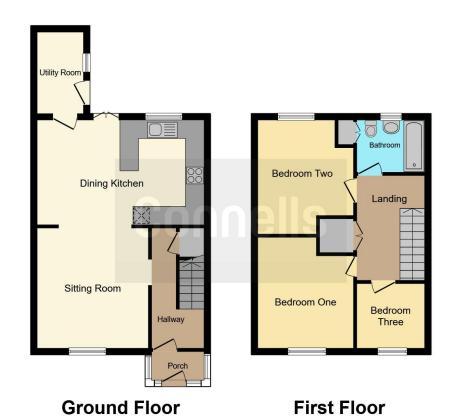

#### **Accommodation Details**

The property comprises of entrance porch, entrance hall, sitting room, dining kitchen, utility room, three bedrooms and bathroom.

The property further benefits from having driveway to the front and enclosed rear garden.

#### **Ground Floor**

## Services

All mains are connected to the property.

This floor plan is for illustrative purposes only. It is not drawn to scale. Any measurements, floor areas (including any total floor area), openings and orientation are approximate. No details are guaranteed, they cannot be relied upon for any purpose and they do not form part of any agreement. No liability is taken for any error, omission or misstatement. A party must rely upon its own inspection(s). Powered by www.focalagent.com