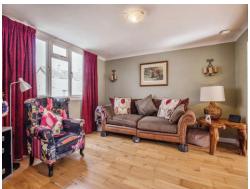

## **Sitting Room**

13' x 12' 1" ( 3.96m x 3.68m )

Front facing double glazed window, archway through to dining kitchen, ceiling light, double panel radiator, television aerial point, wooden laminate flooring.