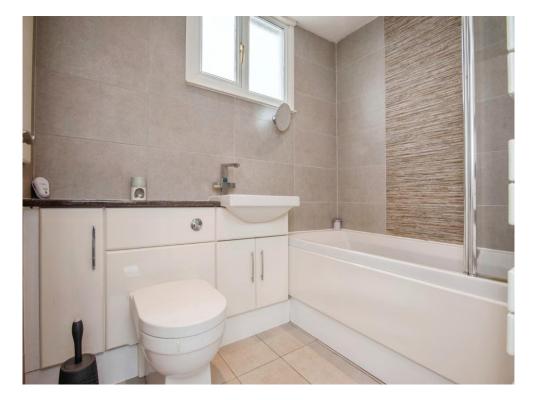

#### **Bathroom**

Rear facing double glazed window, fully tiled suite with WC and wash hand basin inset into vanity unit, panel bath with shower over, recess spot lights, ladder style radiator, tiled flooring.