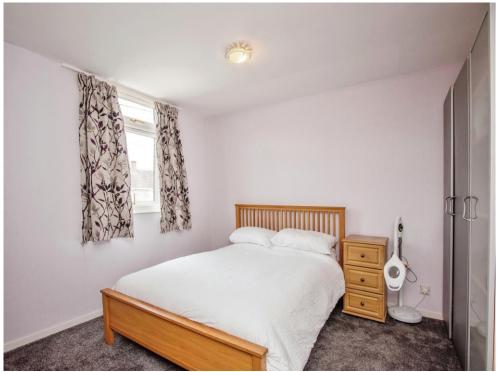

#### **Bedroom One**

12' 4" x 10' 8" (3.76m x 3.25m)
Rear facing double glazed window, ceiling light, single panel radiator.

#### **Bedroom Two**

12' x 12' 4" ( 3.66m x 3.76m ) Front facing double glazed window, ceiling light.

#### **Bedroom Three**

 $7'8" \times 7'4"$  (  $2.34m \times 2.24m$  ) Front facing double glazed window, ceiling light.