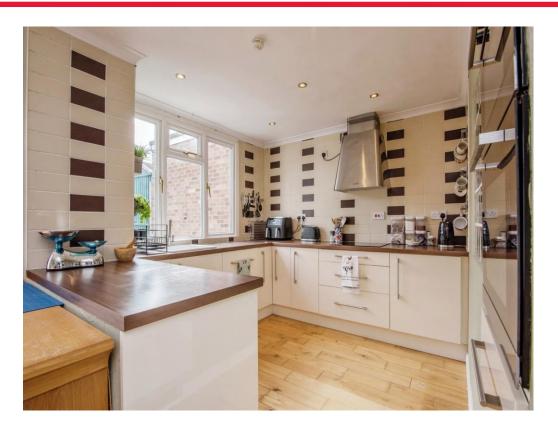

## **Dining Kitchen**

18' 7" x 8' 11" ( 5.66m x 2.72m )

Rear facing double glazed window, rear facing French doors to garden, door to utility room, fitted kitchen with a range of floor mounted units, built-in double oven, induction hob with cooker hood over, single bowl sink, tiled splashback, recess spotlights, single panel radiator, wooden laminate flooring.