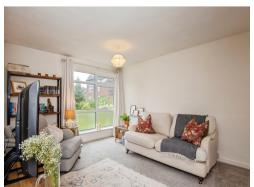

## **Living Area**

13' 4" x 10' 6" ( 4.06m x 3.20m ) Rear facing double glazed window, two ceiling lights, radiator and carpet flooring.