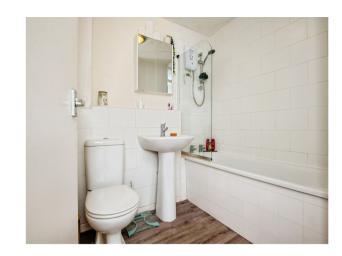

#### **Bathroom**

Ceiling light, W.C, wash hand basin, part tiled walls, bath with electric shower and an extractor.