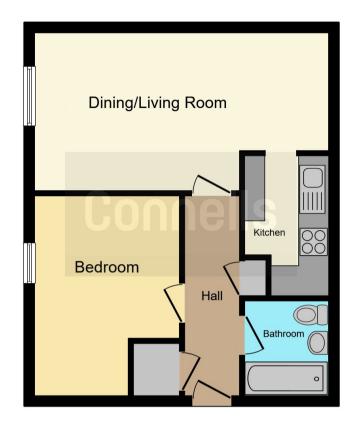

# Leasehold

Length of Lease: 125 years from 16th December 1983.
Annual Ground Rent: £5
Annual Service Charge: £1,200

This floor plan is for illustrative purposes only. It is not drawn to scale. Any measurements, floor areas (including any total floor area), openings and orientation are approximate. No details are guaranteed, they cannot be relied upon for any purpose and they do not form part of any agreement. No liability is taken for any error, omission or misstatement. A party must rely upon its own inspection(s). Powered by www.focalagent.com