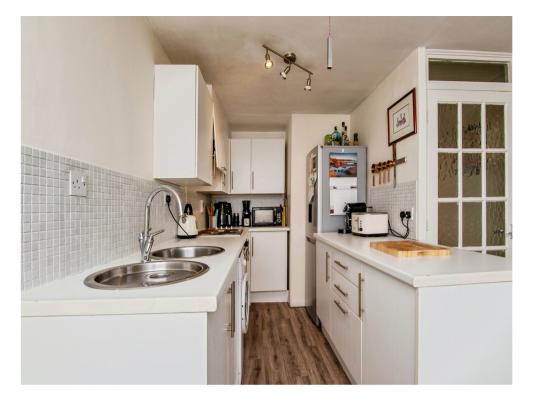

#### Kitchen

6' 9" x 17' 5" ( 2.06m x 5.31m )
Ceiling light, wall and base units, stainless steel sink and drainer unit, part tiled splashbacks, built in hob, oven and extractor.