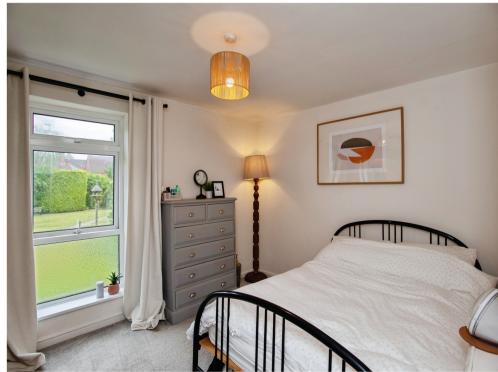

#### **Bedroom One**

9' 9" x 13' 8" ( 2.97m x 4.17m ) Rear facing double glazed window, ceiling light, radiator and carpet flooring.