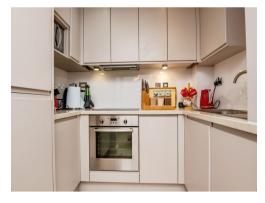

## **Kitchen**

6' 2" x 7' 9" ( 1.88m x 2.36m )

Spotlights, under counter lights, built in oven, hob, extractor, washer, fridge/freezer, wall and base units and a stainless steel sink and drainer unit.