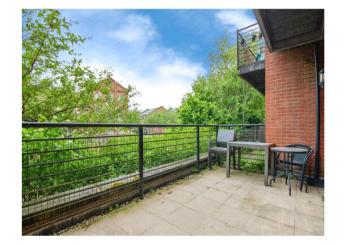

## **Living Area**

10' 1" x 16' 4" ( 3.07m x 4.98m ) Two ceiling lights, radiator and carpet flooring.

Open plan to the kitchen.

Patio doors to the balcony.

### **Bedroom**

8' 6" x 12' 5" ( 2.59m x 3.78m )
Ceiling light, radiator and carpet flooring.

Patio doors leading onto the balcony.

## **Parking**

The property benefits from having one allocated parking space.