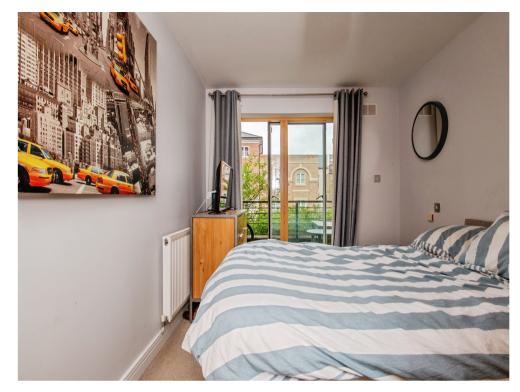

## **Living Area**

10' 1" x 16' 4" ( 3.07m x 4.98m ) Two ceiling lights, radiator and carpet flooring.

Open plan to the kitchen.

Patio doors to the balcony.

### **Bedroom**

8' 6" x 12' 5" ( 2.59m x 3.78m )
Ceiling light, radiator and carpet flooring.

Patio doors leading onto the balcony.