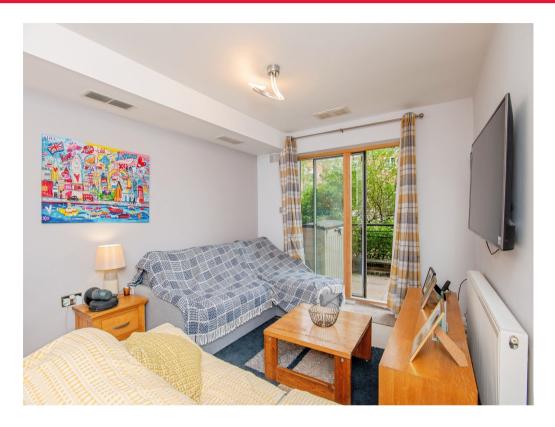

## **Living Area**

10' 1" x 16' 4" ( 3.07m x 4.98m ) Two ceiling lights, radiator and carpet flooring.

Open plan to the kitchen.

Patio doors to the balcony.

### **Bedroom**

8' 6" x 12' 5" ( 2.59m x 3.78m )
Ceiling light, radiator and carpet flooring.

Patio doors leading onto the balcony.