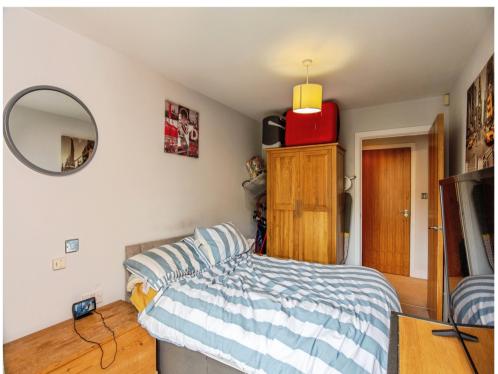

### **Bedroom**

8' 6" x 12' 5" ( 2.59m x 3.78m )
Ceiling light, radiator and carpet flooring.

Patio doors leading onto the balcony.