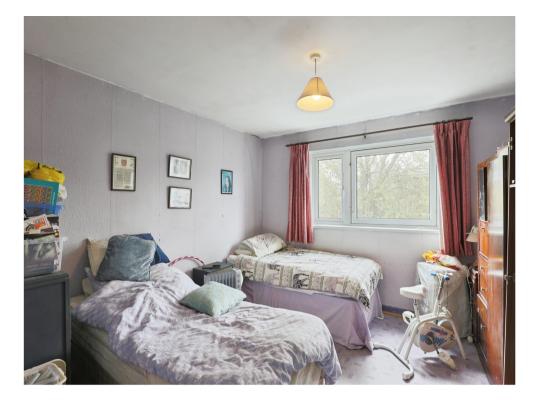

# **Bedroom One**

11' 6" x 11' 4" (  $3.51m\ x$  3.45m ) Double glazed window to the side, ceiling light and carpet flooring.