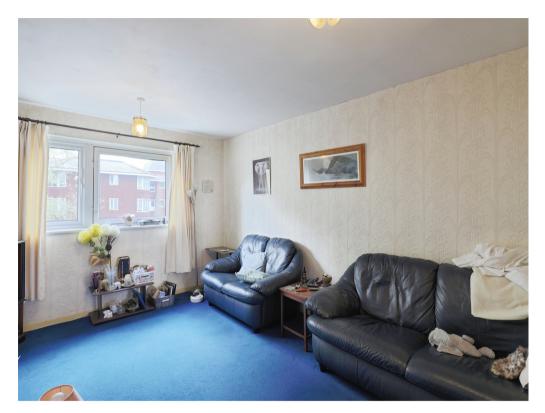

# Living Area

14' 9" x 11' 9" max ( 4.50m x 3.58m max ) Double glazed window to the side, two ceiling lights and carpet flooring.