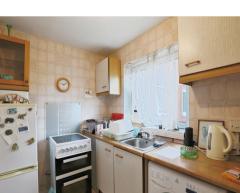

#### **Kitchen**

 $9^{\prime}\,4^{\prime\prime}\,x\,6^{\prime}\,6^{\prime\prime}$  (  $2.84m\,x\,1.98m$  ) Double glazed window to the side, wall and base units, tiled walls, ceiling light and a storage cupboard.