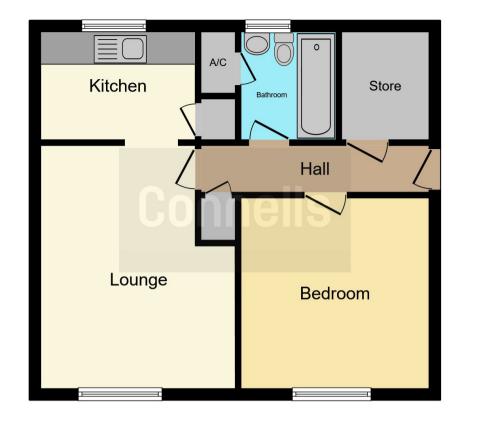

# **Property Description**

Located on the First Floor this flat comprises of an Entrance hall, lounge, kitchen, one bedroom, bathroom and a storage room. The central location is an ideal purchase for first time buyers or and investment buyer.

#### Entrance Hall

Ceiling light, storage cupboard, boiler cupboard, loft access and carpet flooring.

# Living Area

14' 9" x 11' 9" max ( 4.50m x 3.58m max ) Double glazed window to the side, two ceiling lights and carpet flooring.

#### **Kitchen**

 $9^{\prime}\,4^{\prime\prime}\,x\,6^{\prime}\,6^{\prime\prime}$  (  $2.84m\,x\,1.98m$  ) Double glazed window to the side, wall and base units, tiled walls, ceiling light and a storage cupboard.

# **Bedroom One**

11' 6" x 11' 4" (  $3.51m\ x$  3.45m ) Double glazed window to the side, ceiling light and carpet flooring.

### Bathroom

Double glazed window to the side, bath with electric shower, wash hand basin, W.C, storage cupboard, partly tiled walls.

### Parking

There is communal parking.

This floor plan is for illustrative purposes only. It is not drawn to scale. Any measurements, floor areas (including any total floor area), openings and orientation are approximate. No details are guaranteed, they cannot be relied upon for any purpose and they do not form part of any agreement. No liability is taken for any error, omission or misstatement. A party must rely upon its own inspection(s). Powered by www.focalagent.com