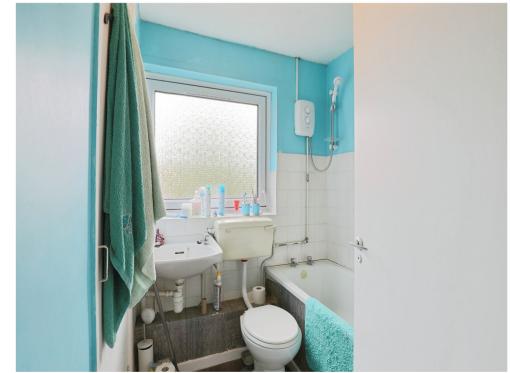

### Bathroom

Double glazed window to the side, bath with electric shower, wash hand basin, W.C, storage cupboard, partly tiled walls.