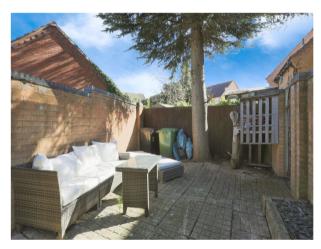

#### **Outside Rear**

To the side of the property is a gated enclosed patio area.