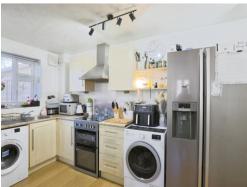

# Kitchen/ Living Area

14' 6" x 14' 6" ( 4.42m x 4.42m ) Front door.

Front and side facing double glazed window, spotlights, wall and base units, freestanding appliances, electric cooker, extractor, stainless steel sink and drainer unit, tiled splashback, smoke alarm, electric heater, cupboard under stairs and a cloakroom by the front door.