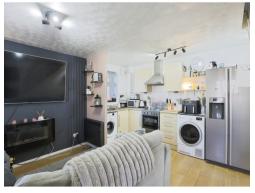

# Kitchen/ Living Area

14' 6" x 14' 6" ( 4.42m x 4.42m ) Front door.

Front and side facing double glazed window, spotlights, wall and base units, freestanding appliances, electric cooker, extractor, stainless steel sink and drainer unit, tiled splashback, smoke alarm, electric heater, cupboard under stairs and a cloakroom by the front door.