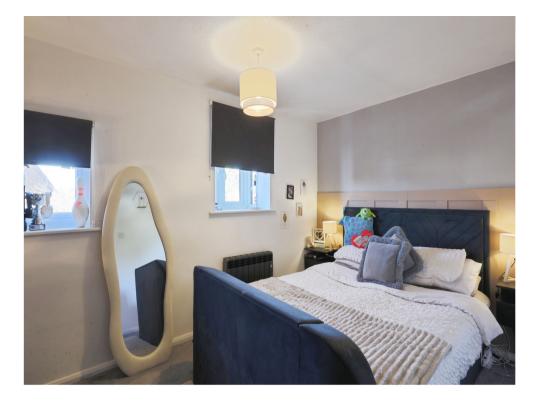

### **Bedroom One**

8' 5" x 14' 6" ( 2.57m x 4.42m )

Two front facing double glazed windows, ceiling light, electric heater and carpet flooring.