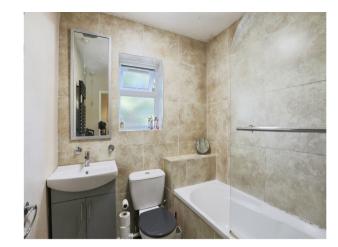

### **Bathroom**

Side facing double glazed window, W.C, bath with shower over, wash hand basin and part tiled walls.