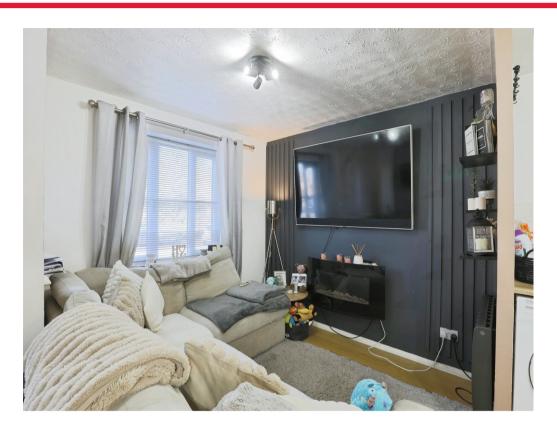

# Kitchen/ Living Area

14' 6" x 14' 6" ( 4.42m x 4.42m ) Front door.

Front and side facing double glazed window, spotlights, wall and base units, freestanding appliances, electric cooker, extractor, stainless steel sink and drainer unit, tiled splashback, smoke alarm, electric heater, cupboard under stairs and a cloakroom by the front door.