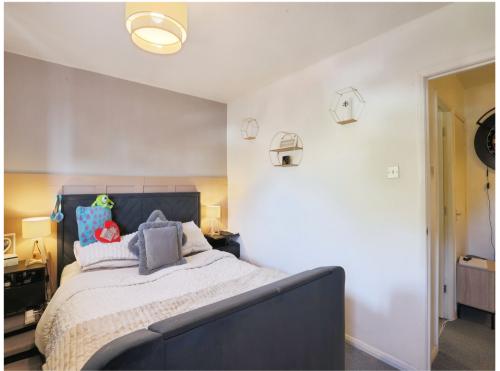

### **Bedroom One**

8' 5" x 14' 6" ( 2.57m x 4.42m )

Two front facing double glazed windows, ceiling light, electric heater and carpet flooring.