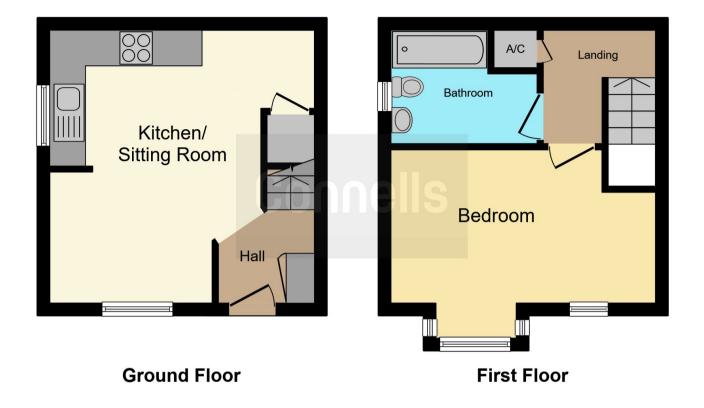

### **Ground Floor**

# Kitchen/ Living Area

14' 6" x 14' 6" ( 4.42m x 4.42m ) Front door.

Front and side facing double glazed window, spotlights, wall and base units, freestanding appliances, electric cooker, extractor, stainless steel sink and drainer unit, tiled splashback, smoke alarm, electric heater, cupboard under stairs and a cloakroom by the front door.

# **First Floor**

# Landing

Ceiling light, loft hatch access, a cupboard with water heater and carpet flooring.

### **Bedroom One**

8' 5" x 14' 6" ( 2.57m x 4.42m )

Two front facing double glazed windows, ceiling light, electric heater and carpet flooring.

### **Bathroom**

Side facing double glazed window, W.C, bath with shower over, wash hand basin and part tiled walls.

### **Services**

All main services are connected to the property.

This floor plan is for illustrative purposes only. It is not drawn to scale. Any measurements, floor areas (including any total floor area), openings and orientation are approximate. No details are guaranteed, they cannot be relied upon for any purpose and they do not form part of any agreement. No liability is taken for any error, omission or misstatement. A party must rely upon its own inspection(s). Powered by www.focalagent.com